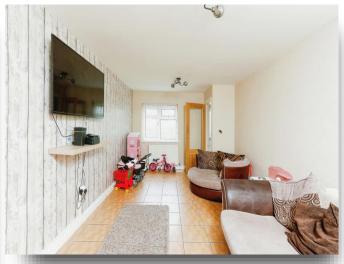

# welcome to Papyrus Way, Birmingham

- MID TERRACE
- THREE BEDROOMS.
- LOUNGE DINER

Tenure: Freehold EPC Rating: C

- KITCHEN DINER
- BATHROOM

£165,000





#### **Entrance Hall**

## Lounge

10' 1" x 18' 9" ( 3.07m x 5.71m )

#### Kitchen

18' 8" x 8' 9" ( 5.69m x 2.67m )

## Landing

#### **Bedroom One**

13' 5" x 9' 1" ( 4.09m x 2.77m )

#### **Bedroom Two**

9' 7" x 10' 3" ( 2.92m x 3.12m )

#### **Bedroom Three**

8' 9" x 7' 3" ( 2.67m x 2.21m )

#### **Bathroom**

### Wc

**Rear Garden** 

## view this property online shipways.co.uk/Property/CAB110721



Property Ref: CAB110721 - 0004 1. MONEY LAUNDERING REGULATIONS Intending purchasers will be asked to produce identification documentation at a later stage and we would ask for your co-operation in order that there is no