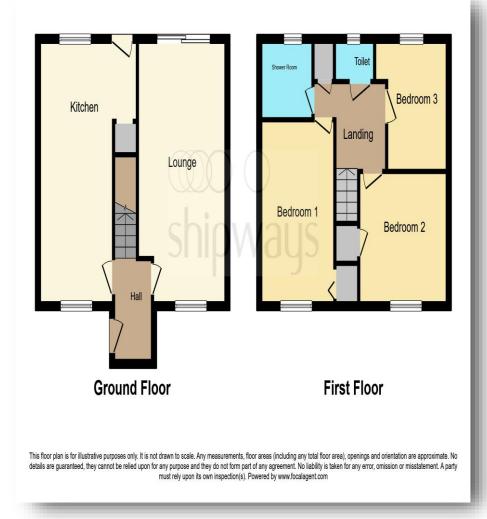

#### **Entrance Hall**

## Lounge

10' 1" x 18' 9" ( 3.07m x 5.71m )

#### Kitchen

18' 8" x 8' 9" ( 5.69m x 2.67m )

## Landing

#### **Bedroom One**

13' 5" x 9' 1" ( 4.09m x 2.77m )

#### **Bedroom Two**

9' 7" x 10' 3" ( 2.92m x 3.12m )

#### **Bedroom Three**

8' 9" x 7' 3" ( 2.67m x 2.21m )

#### **Bathroom**

### Wc

**Rear Garden** 