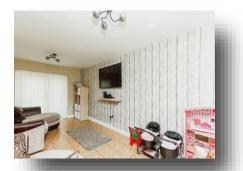

# welcome to Papyrus Way, Birmingham

- MID TERRACE
- THREE BEDROOMS.
- LOUNGE DINER

Tenure: Freehold EPC Rating: C

- KITCHEN DINER
- BATHROOM

£165,000





#### **Entrance Hall**

## Lounge

10' 1" x 18' 9" ( 3.07m x 5.71m )

#### Kitchen

18' 8" x 8' 9" ( 5.69m x 2.67m )

## Landing

#### **Bedroom One**

13' 5" x 9' 1" ( 4.09m x 2.77m )

#### **Bedroom Two**

9' 7" x 10' 3" ( 2.92m x 3.12m )

#### **Bedroom Three**

8' 9" x 7' 3" ( 2.67m x 2.21m )

#### **Bathroom**

### Wc

**Rear Garden** 

## view this property online shipways.co.uk/Property/CAB110721



Property Ref: CAB110721 - 0004 1. MONEY LAUNDERING REGULATIONS Intending purchasers will be asked to produce identification documentation at a later stage and we would ask for your co-operation in order that there is no delay in agreeing the sale. 2. These particulars do not constitute part or all of an offer or contract. 3. The measurements indicated are supplied for guidance only a