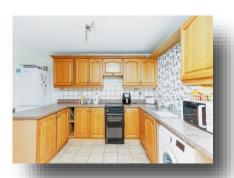

# welcome to Papyrus Way, Birmingham

- MID TERRACE
- THREE BEDROOMS.
- LOUNGE DINER

Tenure: Freehold EPC Rating: C

- KITCHEN DINER
- BATHROOM

£165,000





#### **Entrance Hall**

## Lounge

10' 1" x 18' 9" ( 3.07m x 5.71m )

#### Kitchen

18' 8" x 8' 9" ( 5.69m x 2.67m )

## Landing

#### **Bedroom One**

13' 5" x 9' 1" ( 4.09m x 2.77m )

#### **Bedroom Two**

9' 7" x 10' 3" ( 2.92m x 3.12m )

#### **Bedroom Three**

8' 9" x 7' 3" ( 2.67m x 2.21m )

#### **Bathroom**

### Wc

**Rear Garden** 

## view this property online shipways.co.uk/Property/CAB110721



Property Ref: CAB110721 - 0004 1. MONEY LAUNDERING REGULATIONS Intending purchasers will be asked to produce identification documentation at a later stage and we would ask for your co-operation in order that there is no delay in agreeing the sale. 2. These particulars do not constitute part or all of an offer or contract. 3. The measurements indicated are supplied for guidance only and