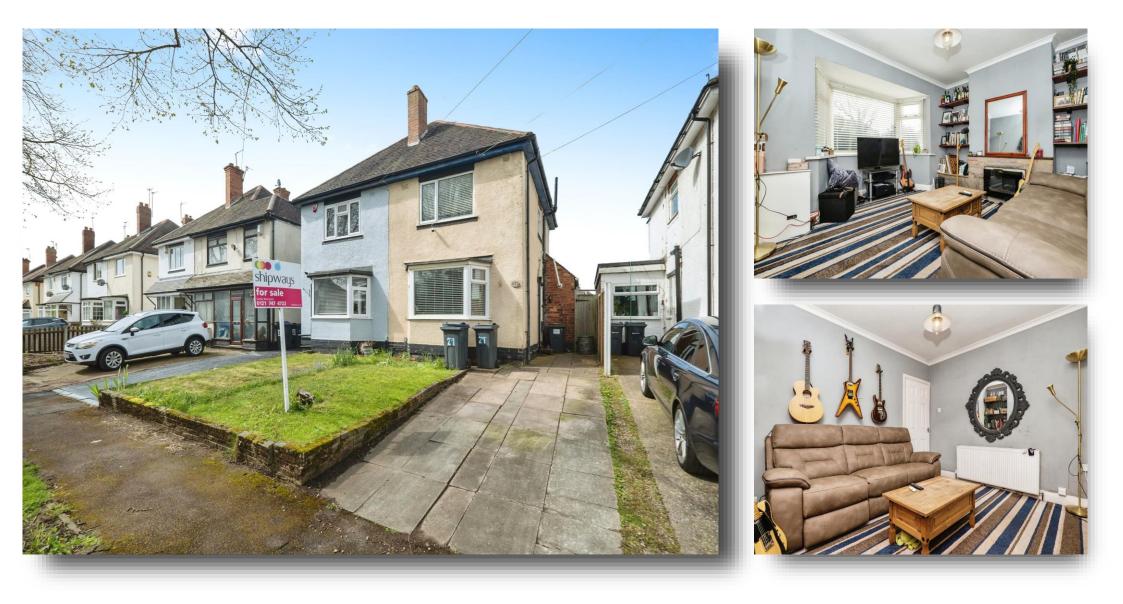

### welcome to Julia Avenue, Birmingham

- SEMI DETACHED
- TWO RECEPTION ROOMS
- KITCHEN

Tenure: Freehold EPC Rating: D

## £200,000

Agent Note Approach Lounge 10' 4" x 12' 5" ( 3.15m x 3.78m ) Dining Room 18' 6" x 9' 4" ( 5.64m x 2.84m ) Kitchen 6' 2" x 8' 5" ( 1.88m x 2.57m ) Landing Bedroom One 10' 3" x 12' 5" ( 3.12m x 3.78m ) Bedroom Two 8' 9" x 12' 4" ( 2.67m x 3.76m ) Bathroom Loft Space Rear Garden

#### • TWO DOUBLE BEDROOMS

BATHROOM

castlebromwich@shipways.co.uk

258 Chester Road, Castle Bromwich, BIRMINGHAM, West Midlands, B36 0JE

shipways.co.uk