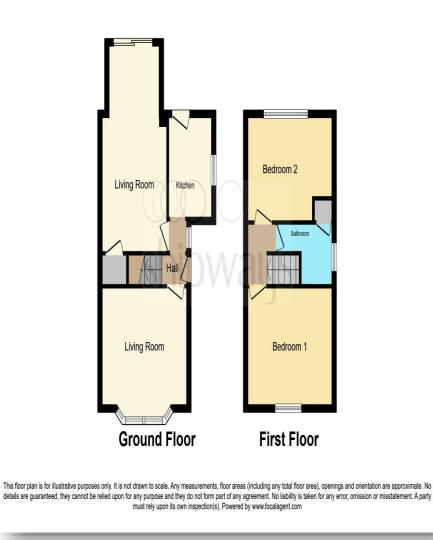

## £200,000

Agent Note Approach Lounge 10' 4" x 12' 5" ( 3.15m x 3.78m ) Dining Room 18' 6" x 9' 4" ( 5.64m x 2.84m ) Kitchen 6' 2" x 8' 5" ( 1.88m x 2.57m ) Landing Bedroom One 10' 3" x 12' 5" ( 3.12m x 3.78m ) Bedroom Two 8' 9" x 12' 4" ( 2.67m x 3.76m ) Bathroom Loft Space Rear Garden