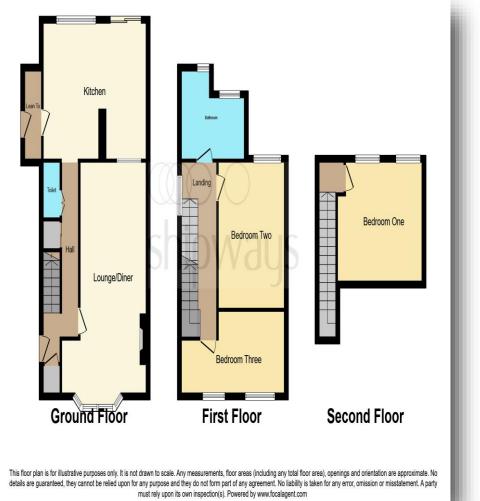

## offers over **£350,000**

Agent Note Approach **Entrance Hall** Lounae 22' 8" x 13' 1" ( 6.91m x 3.99m ) Kitchen 14' 2" max x 16' 2" max ( 4.32m max x 4.93m max) **Utility Room** 

HUGE GARDEN

KITCHEN DINER

**Bedroom One** 14' 1" x 10' 4" ( 4.29m x 3.15m ) **Bedroom Two** 16' 8" x 7' 8" ( 5.08m x 2.34m ) **Bedroom Three** 12' 6" x 11' 1" ( 3.81m x 3.38m ) **Bathroom Rear Garden** 

Landing

castlebromwich@shipways.co.uk