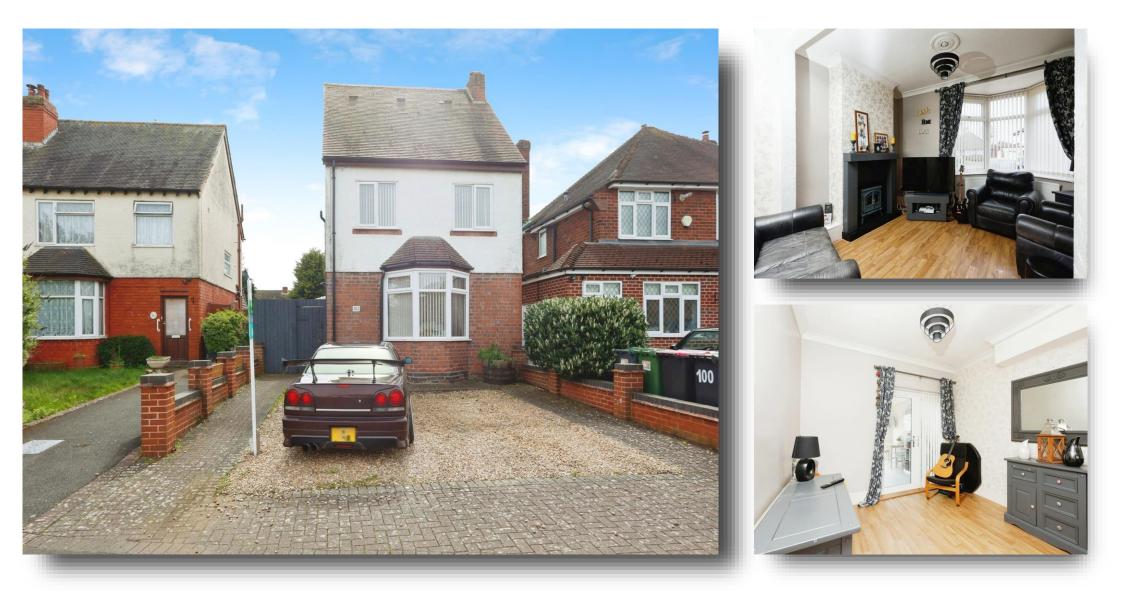

**Coleshill Road, Water Orton Birmingham B46 1RD** 

- DETACHED
- THREE BEDROOMS
- DRIVFWAY •

Tenure: Freehold

EPC Rating: D

## offers over **£350,000**

Agent Note Approach **Entrance Hall** Lounae 22' 8" x 13' 1" ( 6.91m x 3.99m ) Kitchen 14' 2" max x 16' 2" max ( 4.32m max x 4.93m max) **Utility Room** 

HUGE GARDEN

KITCHEN DINER