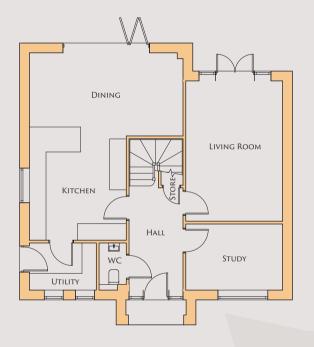

## LANGLEY

1647 SQFT

GROUND FLOOR PLAN

FIRST FLOOR PLAN

The plan shown is for a left handed house, this will reverse dependant to plot location. For garages please refer to the site layout.