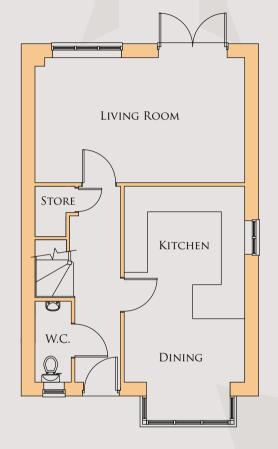

## LANGLEY

1647 SQFT

GROUND FLOOR PLAN

FIRST FLOOR PLAN

The plan shown is for a left handed house, this will reverse dependant to plot location. For garages please refer to the site layout.