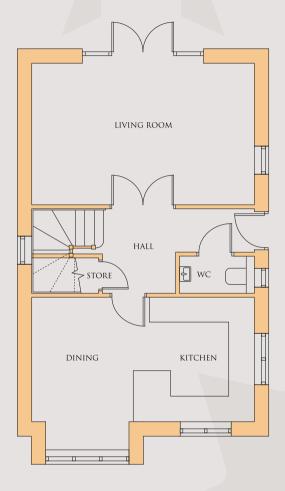

## LANGLEY

1647 SQFT

GROUND FLOOR PLAN

FIRST FLOOR PLAN

The plan shown is for a left handed house, this will reverse dependant to plot location. For garages please refer to the site layout.