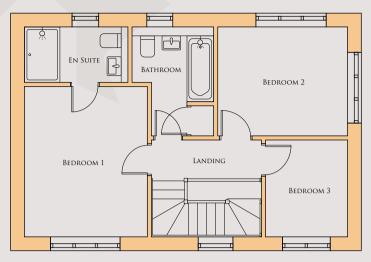

# SYRESCOTE

1029 SQFT

GROUND FLOOR

FIRST FLOOR

The plan shown is for a right handed house, this will reverse dependant to plot location. For garages please refer to the site layout.