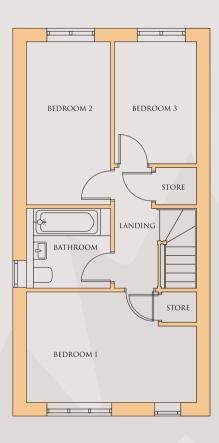

## STRETTON

1230 SQFT

(AREA DOES NOT INCLUDE GARAGE)

FIRST FLOOR PLAN

The plan shown is for a right handed house, this will reverse dependant to plot location.

For garages please refer to the site layout.