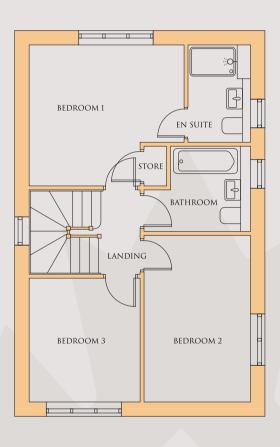

## LANGLEY

1647 SQFT

GROUND FLOOR PLAN

FIRST FLOOR PLAN

The plan shown is for a left handed house, this will reverse dependant to plot location. For garages please refer to the site layout.