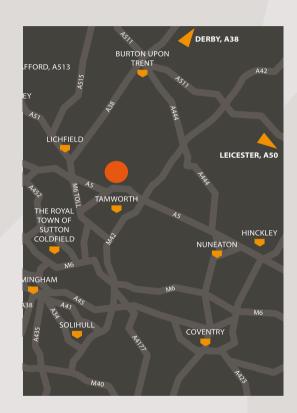

# TAMWORTH IS VERY WELL CONNECTED

Tamworth enjoys excellent road connections with the A5 to the south of the Town, linking to the M42, M6 & M6 Toll. Birmingham is approximately 40mins drive away from home, Lichfield -10mins, whilst Derby & Nottingham can be reached in approximately 45mins to an hour.

Tamworth Train station is just an 8min drive from home, offering a one-hour service to Nottingham, A 20min service to Birmingham and an hour and a half journey to London Euston. Birmingham Airport is approximately 32mins away.