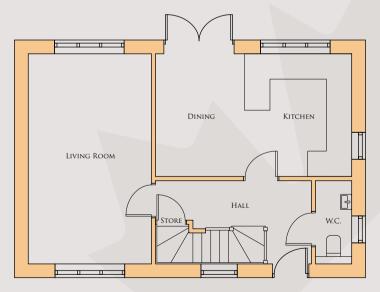

# SYRESCOTE

1029 SQFT

GROUND FLOOR

FIRST FLOOR

The plan shown is for a right handed house, this will reverse dependant to plot location. For garages please refer to the site layout.