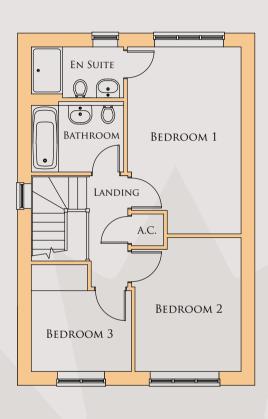

## LANGLEY

1647 SQFT

GROUND FLOOR PLAN

FIRST FLOOR PLAN

The plan shown is for a left handed house, this will reverse dependant to plot location. For garages please refer to the site layout.