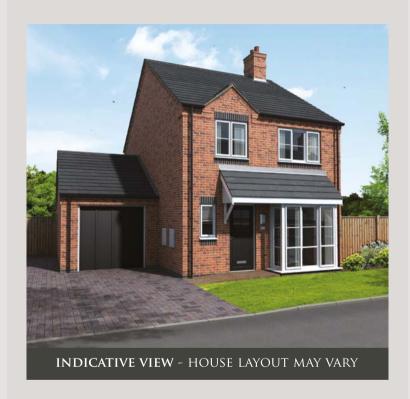

# REPTON

1453 SQFT

GROUND FLOOR

FIRST FLOOR

The plan shown is for a right handed house, this will reverse dependant to plot location.