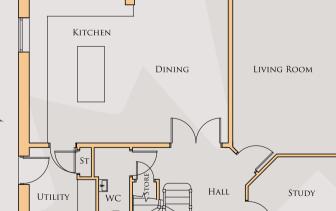

# REPTON

1453 SQFT

GROUND FLOOR

FIRST FLOOR

The plan shown is for a right handed house, this will reverse dependant to plot location.