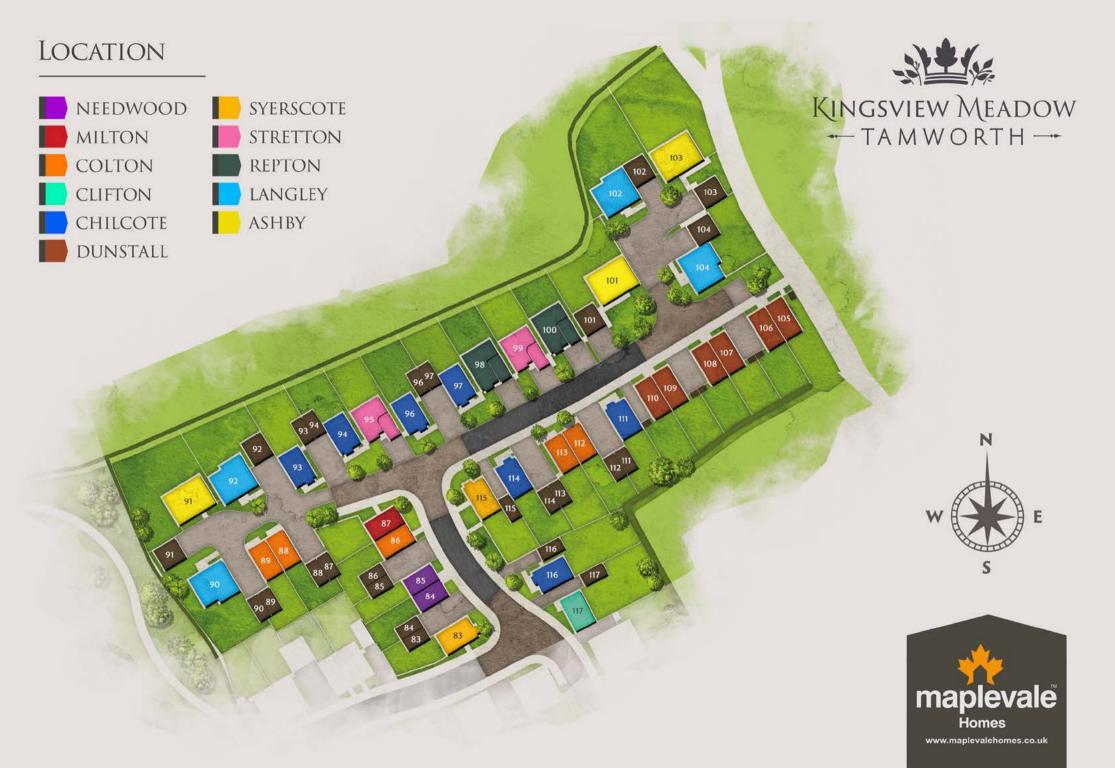

# SYRESCOTE

1029 SQFT

GROUND FLOOR

FIRST FLOOR

The plan shown is for a right handed house, this will reverse dependant to plot location. For garages please refer to the site layout.

# REPTON

1453 SQFT

GROUND FLOOR

FIRST FLOOR

The plan shown is for a right handed house, this will reverse dependant to plot location.

## DUNSTALL

916 SQFT

GROUND FLOOR

FIRST FLOOR

The plan shown is for a left house

# ASHBY 1782 SQFT

GROUND FLOOR

The plan shown is for a right handed house, this will reverse dependant to plot location. For garages please refer to the site layout.

# NEEDWOOD

712 SQFT

FIRST FLOOR PLAN

The plan shown is a left handed house, this will reverse dependent on to the plot location. For garages please refer to the site layout.

# MILTON 873 SQFT

FIRST FLOOR PLAN

# COLTON

865 SQFT

FIRST FLOOR PLAN

The plan shown is for a right handed house, this will reverse dependant to plot location.

For garages please refer to the site layout.

# CLIFTON 971 SQFT

FIRST FLOOR PLAN

GROUND FLOOR PLAN

The plan shown is for a right handed house, this will reverse dependant to plot location. For garages please refer to the site layout.

# CHILCOTE

984 SQFT

FIRST FLOOR PLAN

The plan shown is for a right handed house, this will reverse dependant to plot location.

For garages please refer to the site layout.

## STRETTON

1230 SQFT

(AREA DOES NOT INCLUDE GARAGE)

FIRST FLOOR PLAN

The plan shown is for a right handed house, this will reverse dependant to plot location.

For garages please refer to the site layout.

## LANGLEY

1647 SQFT

GROUND FLOOR PLAN

FIRST FLOOR PLAN

The plan shown is for a left handed house, this will reverse dependant to plot location. For garages please refer to the site layout.