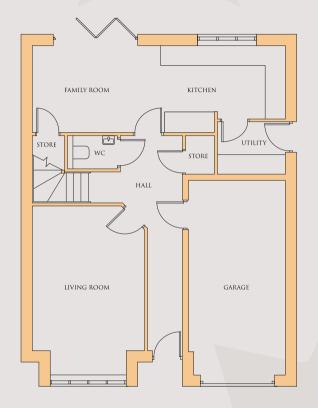

# ASHBY 1782 SQFT

GROUND FLOOR

The plan shown is for a right handed house, this will reverse dependant to plot location. For garages please refer to the site layout.