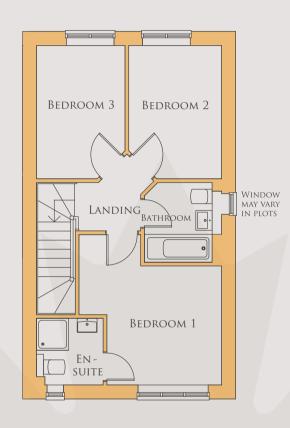

## LANGLEY

1647 SQFT

GROUND FLOOR PLAN

FIRST FLOOR PLAN

The plan shown is for a left handed house, this will reverse dependant to plot location. For garages please refer to the site layout.