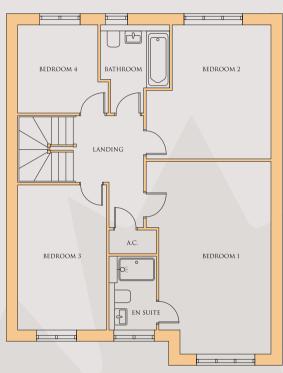

## STRETTON

1230 SQFT

(AREA DOES NOT INCLUDE GARAGE)

FIRST FLOOR PLAN

The plan shown is for a right handed house, this will reverse dependant to plot location.

For garages please refer to the site layout.