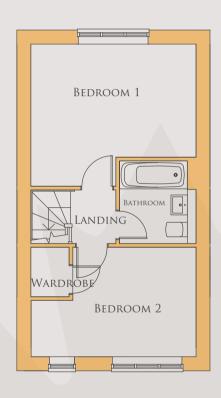

## DUNSTALL

916 SQFT

GROUND FLOOR

FIRST FLOOR

The plan shown is for a left house