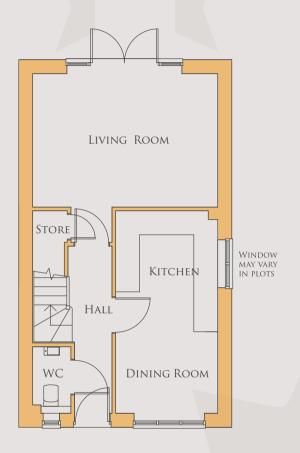

## LANGLEY

1647 SQFT

GROUND FLOOR PLAN

FIRST FLOOR PLAN

The plan shown is for a left handed house, this will reverse dependant to plot location. For garages please refer to the site layout.