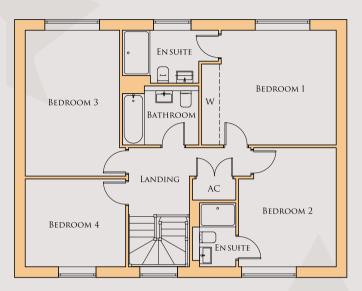

# REPTON

1453 SQFT

GROUND FLOOR

FIRST FLOOR

The plan shown is for a right handed house, this will reverse dependant to plot location.