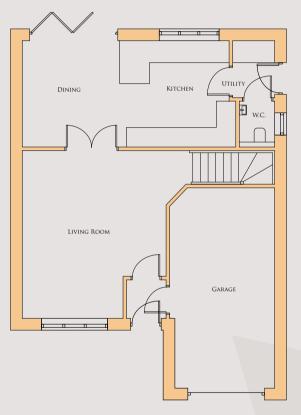

## LANGLEY

1647 SQFT

GROUND FLOOR PLAN

FIRST FLOOR PLAN

The plan shown is for a left handed house, this will reverse dependant to plot location. For garages please refer to the site layout.