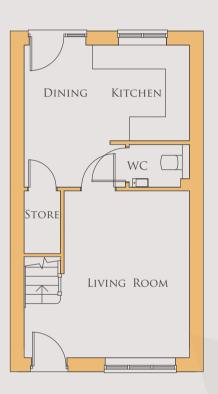

## DUNSTALL

916 SQFT

GROUND FLOOR

FIRST FLOOR

The plan shown is for a left house