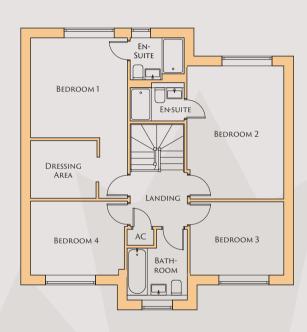

## LANGLEY

1647 SQFT

GROUND FLOOR PLAN

FIRST FLOOR PLAN

The plan shown is for a left handed house, this will reverse dependant to plot location. For garages please refer to the site layout.