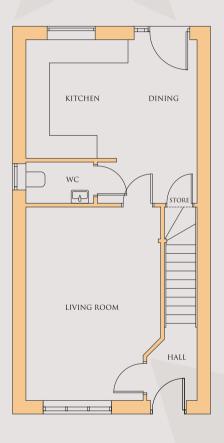

## STRETTON

1230 SQFT

(AREA DOES NOT INCLUDE GARAGE)

FIRST FLOOR PLAN

The plan shown is for a right handed house, this will reverse dependant to plot location.

For garages please refer to the site layout.