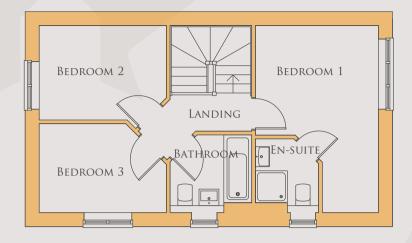

## LANGLEY

1647 SQFT

GROUND FLOOR PLAN

FIRST FLOOR PLAN

The plan shown is for a left handed house, this will reverse dependant to plot location. For garages please refer to the site layout.