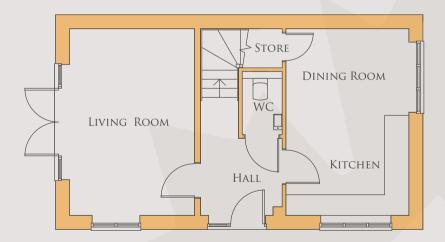

## DUNSTALL

916 SQFT

GROUND FLOOR

FIRST FLOOR

The plan shown is for a left house