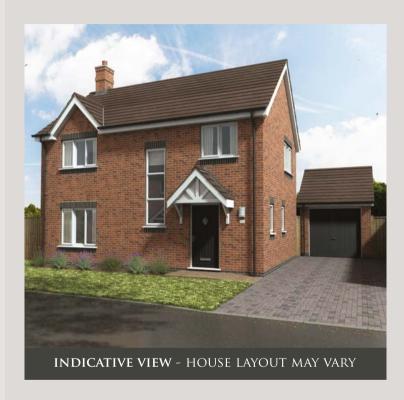

# SYRESCOTE

1029 SQFT

GROUND FLOOR

FIRST FLOOR

The plan shown is for a right handed house, this will reverse dependant to plot location. For garages please refer to the site layout.