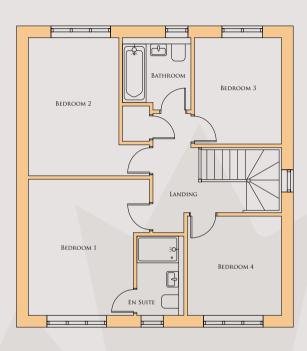

## LANGLEY

1647 SQFT

GROUND FLOOR PLAN

FIRST FLOOR PLAN

The plan shown is for a left handed house, this will reverse dependant to plot location. For garages please refer to the site layout.