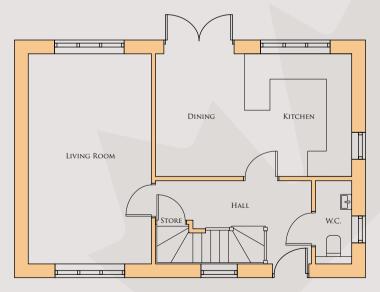

#### LANGLEY

1647 SQFT

GROUND FLOOR PLAN

FIRST FLOOR PLAN

The plan shown is for a left handed house, this will reverse dependant to plot location. For garages please refer to the site layout.