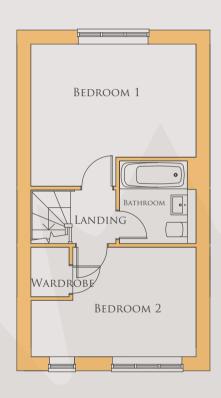

## COLTON

865 SQFT

FIRST FLOOR PLAN

The plan shown is for a right handed house, this will reverse dependant to plot location.

For garages please refer to the site layout.