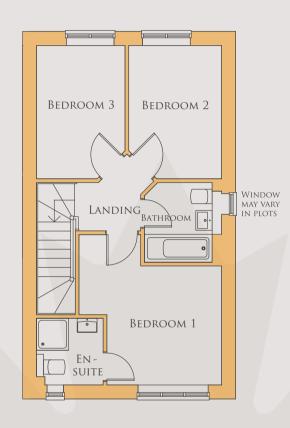

#### LANGLEY

1647 SQFT

GROUND FLOOR PLAN

FIRST FLOOR PLAN

The plan shown is for a left handed house, this will reverse dependant to plot location. For garages please refer to the site layout.