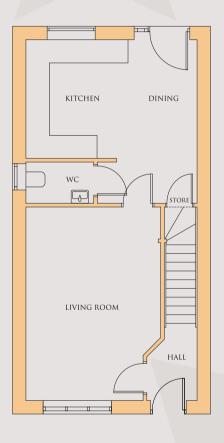

## COLTON

865 SQFT

FIRST FLOOR PLAN

The plan shown is for a right handed house, this will reverse dependant to plot location.

For garages please refer to the site layout.