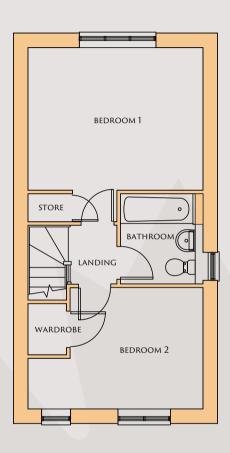

## COLTON

865 SQFT

FIRST FLOOR PLAN

The plan shown is for a right handed house, this will reverse dependant to plot location.

For garages please refer to the site layout.