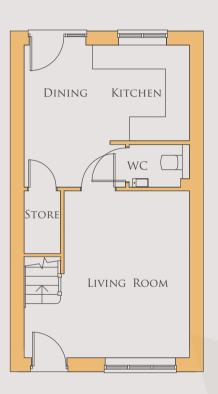

## COLTON

865 SQFT

FIRST FLOOR PLAN

The plan shown is for a right handed house, this will reverse dependant to plot location.

For garages please refer to the site layout.