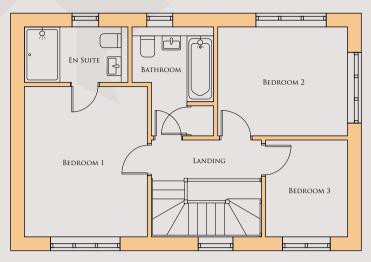

#### LANGLEY

1647 SQFT

GROUND FLOOR PLAN

FIRST FLOOR PLAN

The plan shown is for a left handed house, this will reverse dependant to plot location. For garages please refer to the site layout.