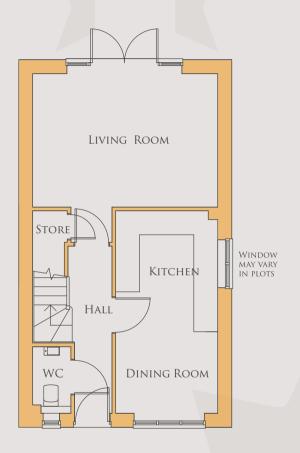

#### LANGLEY

1647 SQFT

GROUND FLOOR PLAN

FIRST FLOOR PLAN

The plan shown is for a left handed house, this will reverse dependant to plot location. For garages please refer to the site layout.