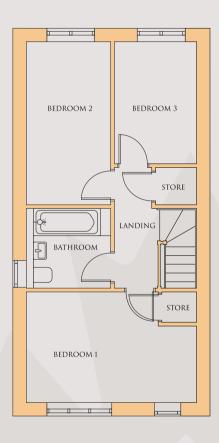

## COLTON

865 SQFT

FIRST FLOOR PLAN

The plan shown is for a right handed house, this will reverse dependant to plot location.

For garages please refer to the site layout.