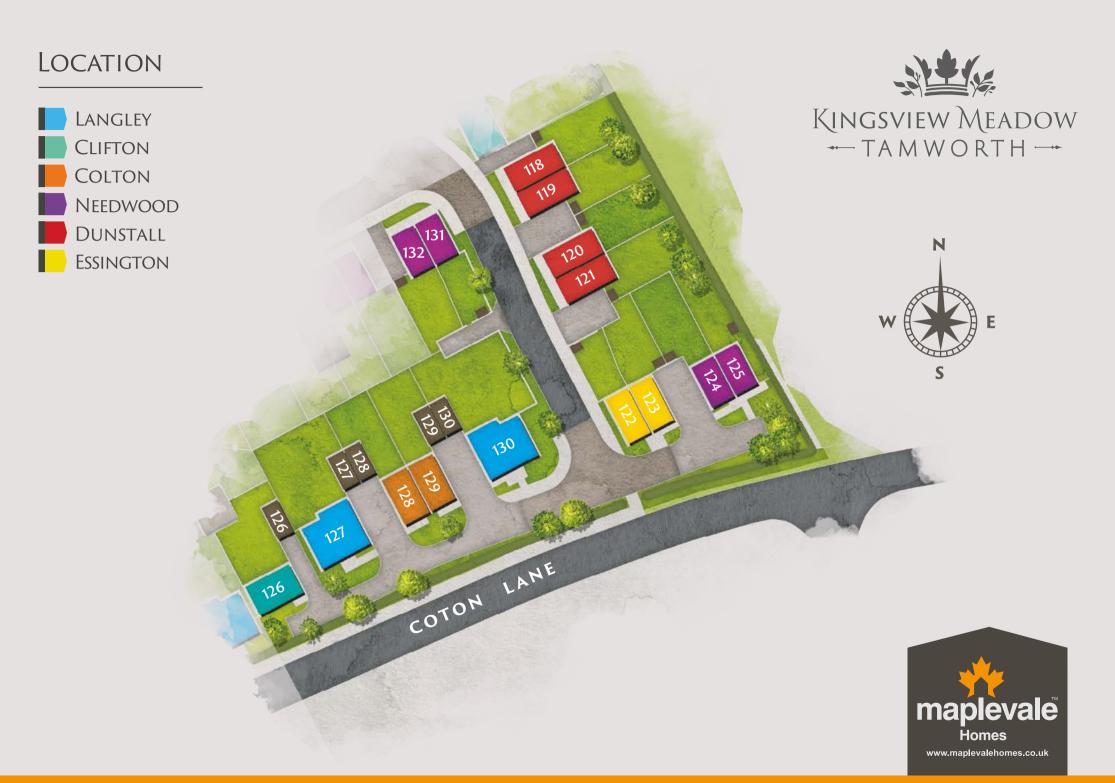

#### LANGLEY

1647 SQFT

GROUND FLOOR PLAN

FIRST FLOOR PLAN

The plan shown is for a left handed house, this will reverse dependant to plot location. For garages please refer to the site layout.

# CLIFTON 971 SQFT

FIRST FLOOR PLAN

GROUND FLOOR PLAN

The plan shown is for a right handed house, this will reverse dependant to plot location. For garages please refer to the site layout.

## COLTON

865 SQFT

FIRST FLOOR PLAN

The plan shown is for a right handed house, this will reverse dependant to plot location.

For garages please refer to the site layout.

## NEEDWOOD

712 SQFT

FIRST FLOOR PLAN

The plan shown is a left handed house, this will reverse dependent on to the plot location. For garages please refer to the site layout.

### DUNSTALL

916 SQFT

GROUND FLOOR

FIRST FLOOR

The plan shown is for a left house

## ESSINGTON

771 SQFT

FIRST FLOOR PLAN

The plan shown is for a left handed house, this will reverse dependant to plot location. For garages please refer to the site layout.