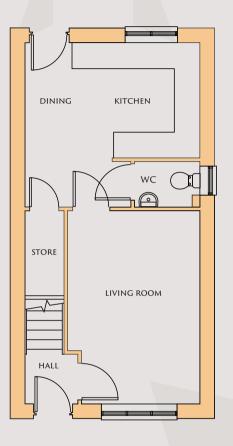

## COLTON

865 SQFT

FIRST FLOOR PLAN

The plan shown is for a right handed house, this will reverse dependant to plot location.

For garages please refer to the site layout.