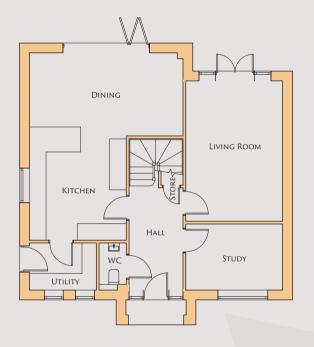

#### LANGLEY

1647 SQFT

GROUND FLOOR PLAN

FIRST FLOOR PLAN

The plan shown is for a left handed house, this will reverse dependant to plot location. For garages please refer to the site layout.