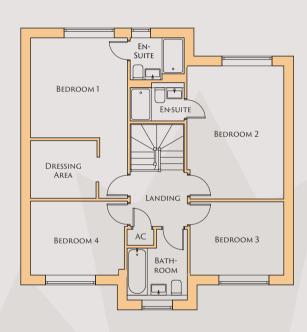

#### LANGLEY

1647 SQFT

GROUND FLOOR PLAN

FIRST FLOOR PLAN

The plan shown is for a left handed house, this will reverse dependant to plot location. For garages please refer to the site layout.