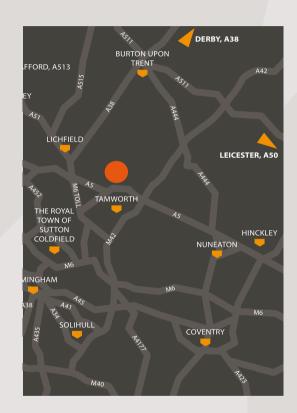

## TAMWORTH IS VERY WELL CONNECTED

Tamworth enjoys excellent road connections with the A5 to the south of the Town, linking to the M42, M6 & M6 Toll. Birmingham is approximately 40mins drive away from home, Lichfield -10mins, whilst Derby & Nottingham can be reached in approximately 45mins to an hour.

Tamworth Train station is just an 8min drive from home, offering a one-hour service to Nottingham, A 20min service to Birmingham and an hour and a half journey to London Euston. Birmingham Airport is approximately 32mins away.