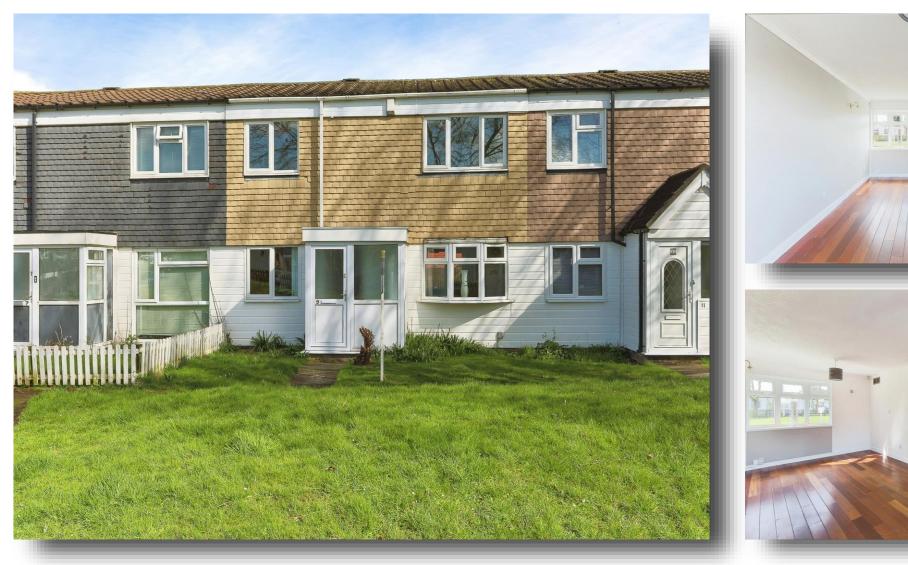

## welcome to Camplea Croft, Birmingham

- THREE BEDROOMS
- KITCHEN DINER
- LOUNGE DINER

Tenure: Freehold EPC Rating: C

- BATHROOM
- FRONT AND REAR GARDEN

£175,000

Agent Note Entrance Porch Entrance Hall Lounge

19' 3" x 10' 4" ( 5.87m x 3.15m )

Kitchen

10' 4" x 19' 2" ( 3.15m x 5.84m )

Landing Bedroom One

8' x 13' 6" ( 2.44m x 4.11m )