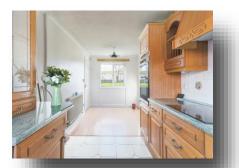

19' 3" x 10' 4" ( 5.87m x 3.15m )

Kitchen

10' 4" x 19' 2" ( 3.15m x 5.84m )

Landing Bedroom One

8' x 13' 6" ( 2.44m x 4.11m )