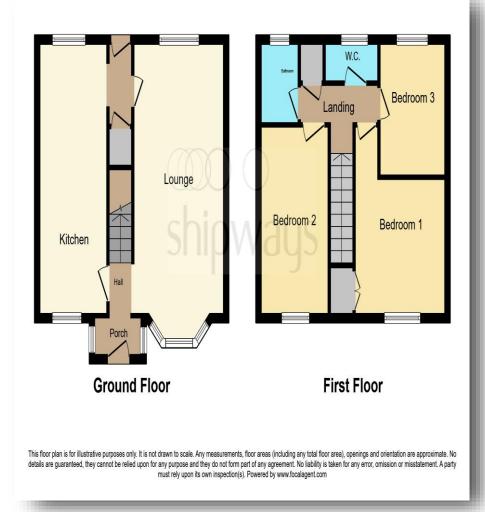

## welcome to Camplea Croft, Birmingham

- THREE BEDROOMS
- KITCHEN DINER
- LOUNGE DINER

Tenure: Freehold EPC Rating: C

- BATHROOM
- FRONT AND REAR GARDEN

£175,000

Agent Note Entrance Porch Entrance Hall Lounge

19' 3" x 10' 4" ( 5.87m x 3.15m )

Kitchen

10' 4" x 19' 2" ( 3.15m x 5.84m )

Landing Bedroom One

8' x 13' 6" ( 2.44m x 4.11m )

## **Bedroom Two**

13' 7" x 10' 7" ( 4.14m x 3.23m )

**Bedroom Three** 

9' 4" x 7' 6" ( 2.84m x 2.29m )

Bathroom Wc