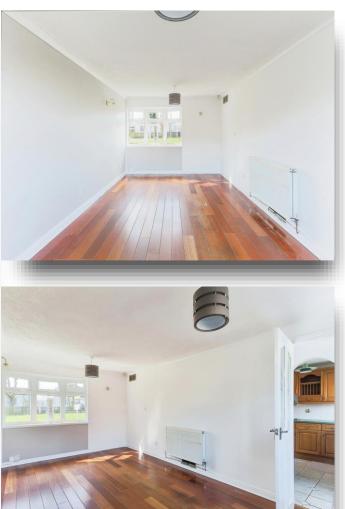

## welcome to Camplea Croft, Birmingham

- THREE BEDROOMS
- KITCHEN DINER
- LOUNGE DINER

Tenure: Freehold EPC Rating: C

- BATHROOM
- FRONT AND REAR GARDEN

£175,000

Agent Note Entrance Porch Entrance Hall Lounge

19' 3" x 10' 4" ( 5.87m x 3.15m )

Kitchen

10' 4" x 19' 2" ( 3.15m x 5.84m )

Landing Bedroom One

8' x 13' 6" ( 2.44m x 4.11m )