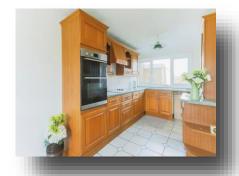

19' 3" x 10' 4" ( 5.87m x 3.15m )

Kitchen

10' 4" x 19' 2" ( 3.15m x 5.84m )

Landing Bedroom One

8' x 13' 6" ( 2.44m x 4.11m )