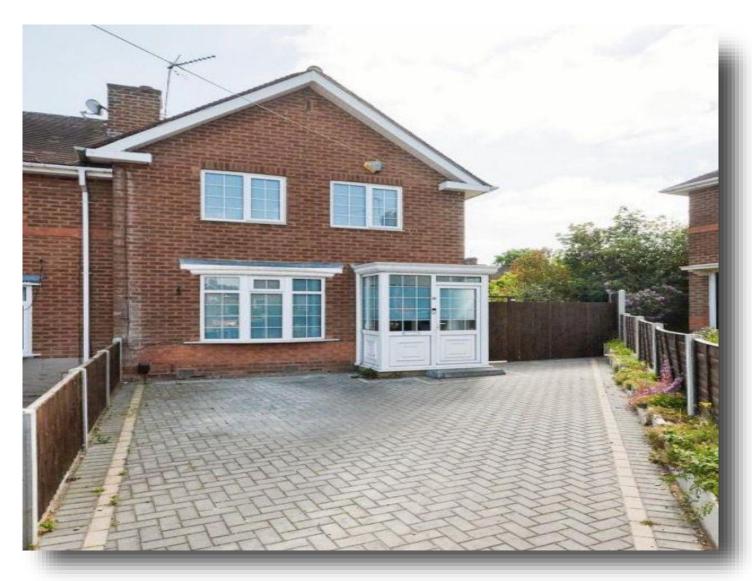

## welcome to Yoxall Grove, Birmingham

- TWO BEDROOMS
- KITCHEN
- LOUNGE

Tenure: Freehold EPC Rating: C

- BATHROOM
- LARGE GARDEN

£190,000

**Agent Note** 

**Approach** 

**Entrance Porch** 

**Entrance Hall** 

Lounge

12' + bay x 13' (3.66m + bay x 3.96m)

**Kitchen** 

16' 1" x 6' 7" ( 4.90m x 2.01m )

Landing

**Bedroom One** 

16' 6" max x 10' 6" max ( 5.03m max x

3.20m max)

**Bedroom Two** 

9' 1" x 9' 1" ( 2.77m x 2.77m )

**Bathroom** 