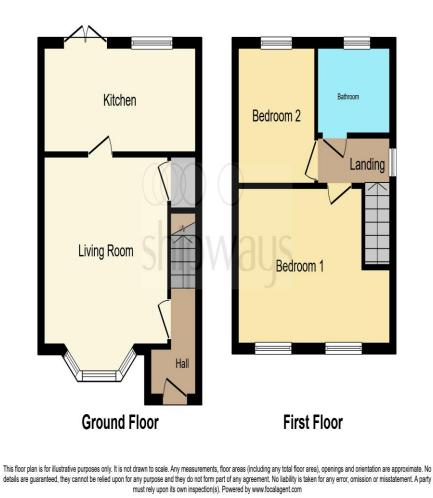

**Entrance Hall** 

Lounge

12' + bay x 13' (3.66m + bay x 3.96m)

**Kitchen** 

16' 1" x 6' 7" ( 4.90m x 2.01m )

Landing

**Bedroom One** 

16' 6" max x 10' 6" max ( 5.03m max x

3.20m max)

**Bedroom Two** 

9' 1" x 9' 1" ( 2.77m x 2.77m )

**Bathroom** 