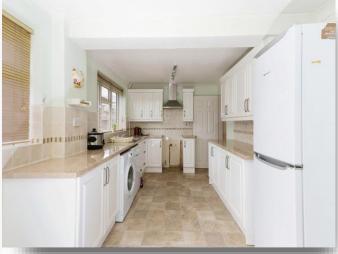

Lounge

22' 7" x 10' 9" ( 6.88m x 3.28m )

Kitchen

9' x 18' 3" ( 2.74m x 5.56m )

Landing **Bedroom One**  10' 9" x 13' 2" ( 3.28m x 4.01m )

**Bedroom Two** 

8' 7" x 11' (2.62m x 3.35m) **Bedroom Three** 

9' 3" x 9' 8" ( 2.82m x 2.95m )