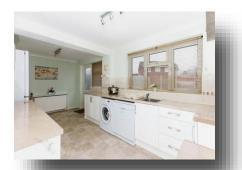

Lounge

22' 7" x 10' 9" ( 6.88m x 3.28m )

Kitchen

9' x 18' 3" ( 2.74m x 5.56m )

Landing **Bedroom One**  10' 9" x 13' 2" ( 3.28m x 4.01m )

**Bedroom Two** 

8' 7" x 11' (2.62m x 3.35m) **Bedroom Three** 

9' 3" x 9' 8" ( 2.82m x 2.95m )