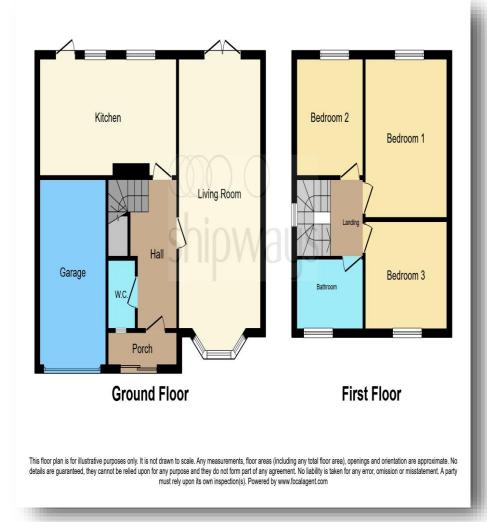

## welcome to Castello Drive, Birmingham

- DETACHED
- THREE DOUBLE BEDROOMS
- EXTENDED KITCHEN

Tenure: Freehold EPC Rating: C

- LOUNGE DINER
- DOWNSTAIRS WC

offers over **£300,000** 

**Agent Note Approach Entrance Hall** Cloakroom

Lounge

22' 7" x 10' 9" ( 6.88m x 3.28m )

Kitchen

9' x 18' 3" ( 2.74m x 5.56m )

Landing **Bedroom One**  10' 9" x 13' 2" ( 3.28m x 4.01m )

**Bedroom Two** 

8' 7" x 11' (2.62m x 3.35m) **Bedroom Three** 

9' 3" x 9' 8" ( 2.82m x 2.95m )

Bathroom Rear Garden Garage