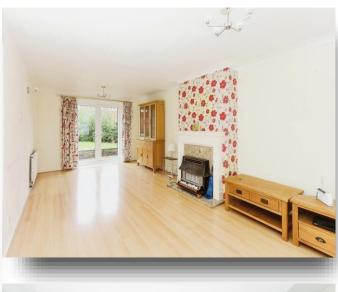

Lounge

22' 7" x 10' 9" ( 6.88m x 3.28m )

Kitchen

9' x 18' 3" ( 2.74m x 5.56m )

Landing **Bedroom One**  10' 9" x 13' 2" ( 3.28m x 4.01m )

**Bedroom Two** 

8' 7" x 11' (2.62m x 3.35m) **Bedroom Three** 

9' 3" x 9' 8" ( 2.82m x 2.95m )