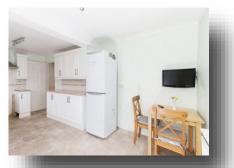

Lounge

22' 7" x 10' 9" ( 6.88m x 3.28m )

Kitchen

9' x 18' 3" ( 2.74m x 5.56m )

Landing **Bedroom One**  10' 9" x 13' 2" ( 3.28m x 4.01m )

**Bedroom Two** 

8' 7" x 11' (2.62m x 3.35m) **Bedroom Three** 

9' 3" x 9' 8" ( 2.82m x 2.95m )