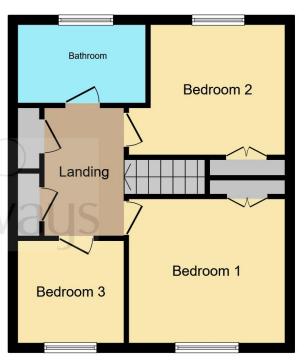

**Ground Floor** 

**First Floor** 

This floor plan is for illustrative purposes only. It is not drawn to scale. Any measurements, floor areas (including any total floor area), openings and orientation are approximate. No details are guaranteed, they cannot be relied upon for any purpose and they do not form part of any agreement. No liability is taken for any error, omission or misstatement. A party must rely upon its own inspection(s). Powered by www.focalagent.com

## Landing

#### **Bedroom One**

11' 8" x 11' (3.56m x 3.35m)

#### **Bedroom Two**

10' x 9' 6" ( 3.05m x 2.90m )

#### **Bedroom Three**

7' 6" x 8' (2.29m x 2.44m)

#### **Bathroom**

Rear Garden

0121 747 4722

castlebromwich@shipways.co.uk

258 Chester Road, Castle Bromwich, BIRMINGHAM, West Midlands, B36 0JE

shipways.co.uk