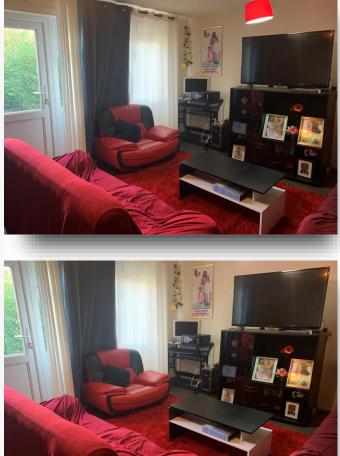

castlebromwich@shipways.co.uk

**Entrance Porch** 

15' 9" x 12' 6" ( 4.80m x 3.81m )

9' 9" x 16' 7" ( 2.97m x 5.05m )

12' 9" x 9' 7" ( 3.89m x 2.92m )

**Entrance Hall** 

Cloakroom

Lounge