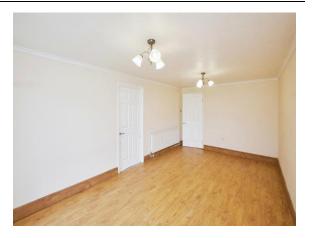

#### Lounge

10' 4" x 18' 7" (3.15m x 5.66m)

Double glazed windows to front, door to kitchen, laminate floor, and two ceiling light points.