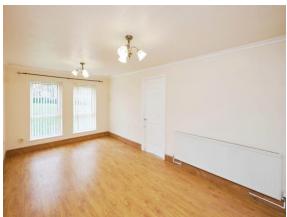

#### Lounge

10' 4" x 18' 7" (3.15m x 5.66m)

Double glazed windows to front, door to kitchen, laminate floor, and two ceiling light points.