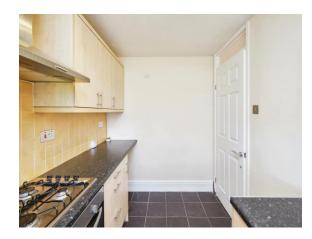

#### **Kitchen**

10' 5" x 6' 8" (3.17m x 2.03m)

Double glazed window to front, wall, base and drawer units, roll top work surface, 11/2 stainless steel sink and drainer, hob and oven with extractor over, plumbing for washing machine, tiled to splash prone areas and floor and wall mounted boiler.