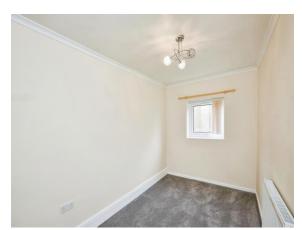

#### **Bedroom Two**

6' 9" x 12' 4" (2.06m x 3.76m)

Double glazed window to rear, ceiling light point and radiator.