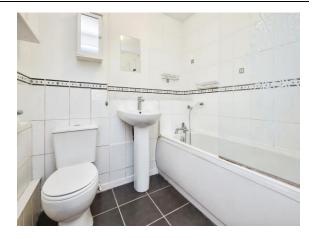

#### **Bathroom**

Panel bath with shower over, pedestal hand wash basin, low level wc, tiled floor, part tiled walls, ceiling light point, heated towel rail and extractor.

56 Stoneymoor Drive, Birmingham, West Midlands, B36 9TH