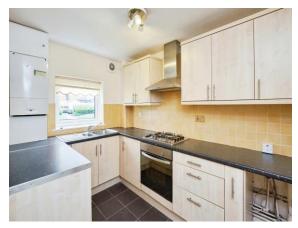

#### **Kitchen**

10' 5" x 6' 8" (3.17m x 2.03m)

Double glazed window to front, wall, base and drawer units, roll top work surface, 11/2 stainless steel sink and drainer, hob and oven with extractor over, plumbing for washing machine, tiled to splash prone areas and floor and wall mounted boiler.