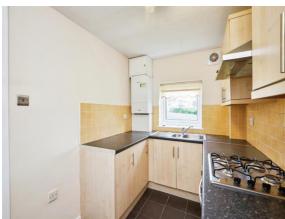

#### **Kitchen**

10' 5" x 6' 8" (3.17m x 2.03m)

Double glazed window to front, wall, base and drawer units, roll top work surface, 11/2 stainless steel sink and drainer, hob and oven with extractor over, plumbing for washing machine, tiled to splash prone areas and floor and wall mounted boiler.