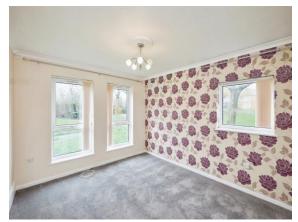

#### Lounge

10' 4" x 18' 7" (3.15m x 5.66m)

Double glazed windows to front, door to kitchen, laminate floor, and two ceiling light points.