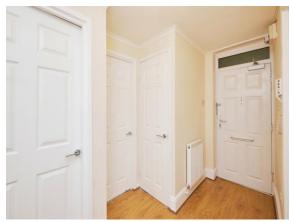

#### **Entrance Hall**

Ceiling lightpoint, radiator, laminate floor, two storage cupboards and doors to:-