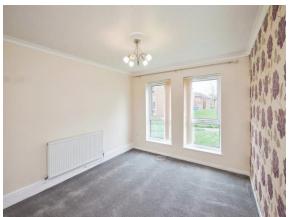

#### **Bedroom One**

10' 4" x 12' 5" (3.15m x 3.78m)

Double glazed windows to rear, ceiling light point and radiator.

#### **Bedroom Two**

6' 9" x 12' 4" (2.06m x 3.76m)

Double glazed window to rear, ceiling light point and radiator.

## >> Property images

**Your Shipways office:** 258 Chester Road, Castle Bromwich, BIRMINGHAM, West Midlands, B36 0JE **T** 0121 747 4722 **E** castlebromwich@shipways.co.uk

56 Stoneymoor Drive, Birmingham, West Midlands, B36 9TH