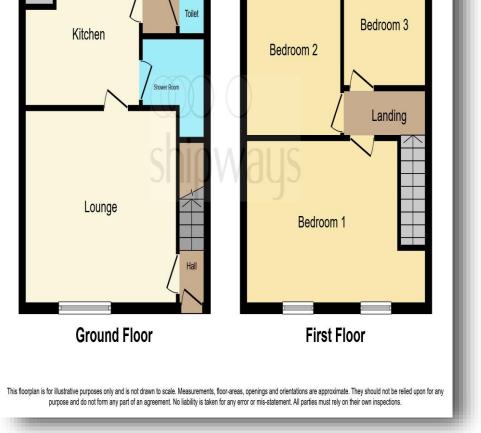

## £205,000

**Agent Note** Approach **Entrance Hall** Lounge 13' 6" x 12' (4.11m x 3.66m) Kitchen 8' 9" x 6' 9" (2.67m x 2.06m) Landing **Bedroom One** 

10' x 19' 1" ( 3.05m x 5.82m )

1. MONEY LAUNDERING REGULATIONS Intending purchasers will be asked to produce identification documentation at a later stage and we would ask for your co-operation in order that there is no delay in agreeing the sale. 2. These particulars do not constitute part or all of an offer or contract. 3. The measurements indicated are supplied for guidance only and as such must be considered incorrect. Potential buyers are advised to recheck measurements before committing to any expense. 4. We have not tested any apparatus, equipment, fixtures or services and it is in the buyers interest to check the working condition of any appliances. 5. Where an EPC, or a Home Report (Scotland only) is held for this property, it is available for inspection at the branch by appointment. If you require a printed version of a Home Report, you will need to pay a reasonable production charge reflecting printing and other costs. 6. We are not able to offer an opinion either written or verbal on the content of these reports and this must be obtained from your legal representative. 7. Whilst we take care in preparing these reports, a buyer should ensure that his/her legal representative confirms as soon as possible all matters relating to title including the extent and boundaries of the property and other important matters before exchange of contracts.

- BATHROOM
- DRIVEWAY

**Bedroom Two** 11' 3" x 9' 9" ( 3.43m x 2.97m ) **Bedroom Three** 7' 8" x 7' 9" ( 2.34m x 2.36m ) Bathroom Wc Rear Garden