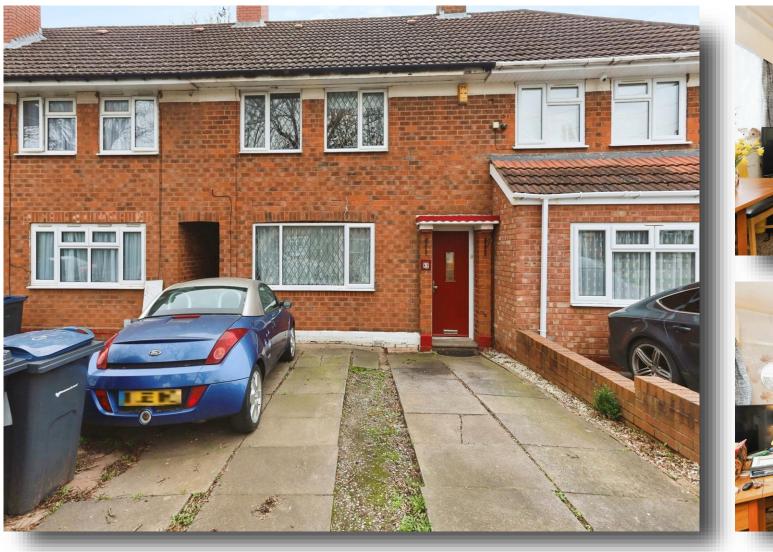

Swancote Road, Birmingham B33 9JE

- THREE BEDROOMS
- LOUNGE
- KITCHEN

Tenure: Freehold EPC Rating: E

- BATHROOM
- DRIVEWAY

**Bedroom Two** 11' 3" x 9' 9" ( 3.43m x 2.97m ) **Bedroom Three** 7' 8" x 7' 9" ( 2.34m x 2.36m ) Bathroom Wc Rear Garden