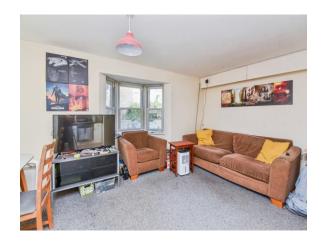

#### **Dining/Living**

15' 8" x 10' 9" ( 4.78m x 3.28m ) Open plan living/dining space with a kitchen nook. Bright and airy. Radiator and double glazed windows.