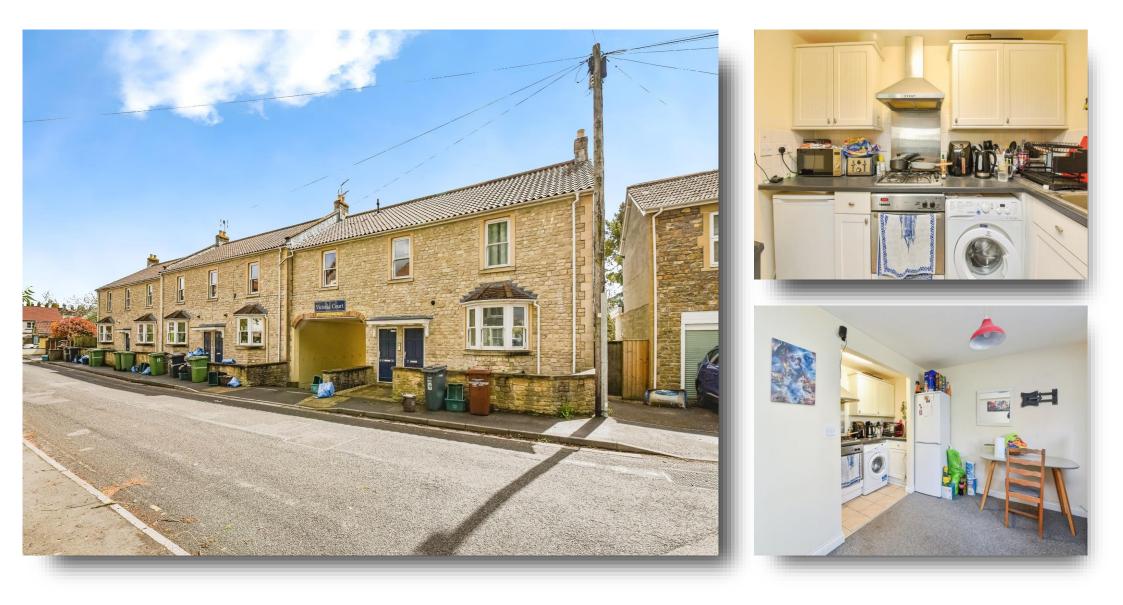

# Victoria Court Whitewell Road, Frome BA11 4EL

# Victoria Court Whitewell Road, Frome

This light and spacious two double bedroom apartment is found only minutes away from Frome town centre enjoying smart, modern interiors and allocated parking. Conveniently located to amenities, the train station and Victoria Park the property is being offered with NO ONWARD CHAIN.

#### Kitchen

3' 11" x 9' 2" ( 1.19m x 2.79m ) Built in appliances and counter top space, opens to living/dining space.

# Victoria Court Whitewell Road, Frome

- Two Bedroom Apartment
- Walking Distance to Town Centre
- Open- plan kitchen/living/dining space
- Modernn Bathroom
- Allocated Parking