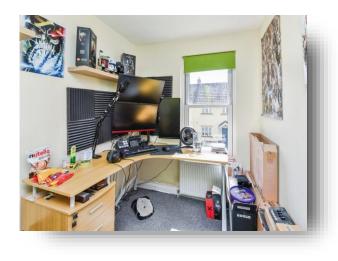

#### Bedroom 1

 $8^{\circ}\,8^{\circ}$  x 12 $^{\circ}$  7" ( 2.64m x 3.84m ) Double bedroom with radiator and double glazed window.

#### Bedroom 2

 $6^{\circ}$  7" x 10' 9" ( 2.01m x 3.28m ) Double bedroom with radiator and double glazed window.