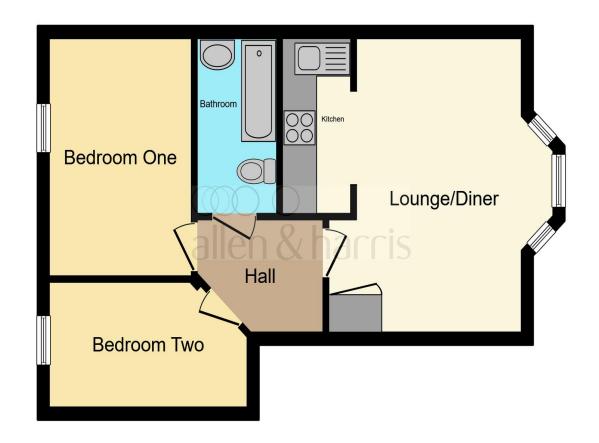

#### **Dining/Living**

15' 8" x 10' 9" ( 4.78m x 3.28m ) Open plan living/dining space with a kitchen nook. Bright and airy. Radiator and double glazed windows.

#### Kitchen

3' 11" x 9' 2" ( 1.19m x 2.79m ) Built in appliances and counter top space, opens to living/dining space.

#### Bathroom

9' 1" x 4' 7" ( 2.77m x 1.40m ) Modern fitted white suite.

#### Bedroom 1

 $8^{\circ}\,8^{\circ}$  x 12 $^{\circ}$  7" ( 2.64m x 3.84m ) Double bedroom with radiator and double glazed window.

#### Bedroom 2

 $6^{\circ}$  7" x 10' 9" ( 2.01m x 3.28m ) Double bedroom with radiator and double glazed window.

offers in excess of

£170,000

This floor plan is for illustrative purposes only. It is not drawn to scale. Any measurements, floor areas (including any total floor area), openings and orientation are approximate. No details are guaranteed, they cannot be relied upon for any purpose and they do not form part of any agreement. No liability is taken for any error, omission or misstatement. A party must rely upon its own inspection(s). Powered by www.focalagent.com