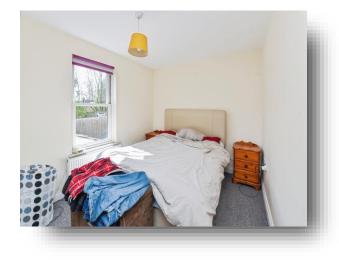

#### Bedroom 1

 $8^{\circ}\,8^{\circ}$  x 12 $^{\circ}$  7" ( 2.64m x 3.84m ) Double bedroom with radiator and double glazed window.

#### Bedroom 2

 $6^{\circ}$  7" x 10' 9" ( 2.01m x 3.28m ) Double bedroom with radiator and double glazed window.