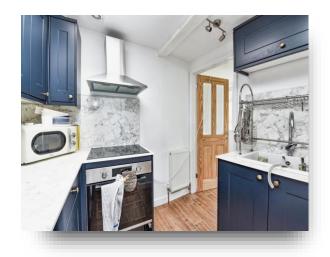

#### **Agents Note:**

**Living/Dining Room** 25' x 10' 9" ( 7.62m x 3.28m )

**Kitchen** 11' x 8' 6" ( 3.35m x 2.59m )

**Shower Room** 

**First Floor Landing** 

**Bedroom One** 11' 8" x 10' 7" ( 3.56m x 3.23m )

## **Christchurch Street East, Frome**

- Beautiful Mid-Terraced Character Property\*\*
- Flagstone Flooring\*\*Featured Stone Fireplaces\*\*
- Modern Kitchen\*\*
- Modern Shower Room\*\*
- Two DOUBLE Bedrooms\*\*