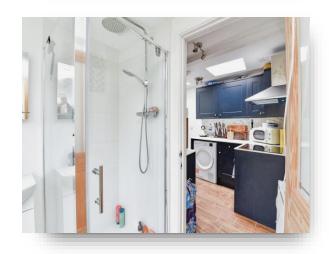

#### **Agents Note:**

**Living/Dining Room** 25' x 10' 9" ( 7.62m x 3.28m )

**Kitchen** 11' x 8' 6" ( 3.35m x 2.59m )

**Shower Room** 

**First Floor Landing** 

**Bedroom One** 11' 8" x 10' 7" ( 3.56m x 3.23m )

## **Christchurch Street East, Frome**

- Beautiful Mid-Terraced Character Property\*\*
- Flagstone Flooring\*\*Featured Stone Fireplaces\*\*
- Modern Kitchen\*\*
- Modern Shower Room\*\*
- Two DOUBLE Bedrooms\*\*