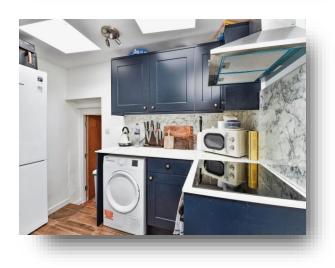

#### **Agents Note:**

**Living/Dining Room** 25' x 10' 9" ( 7.62m x 3.28m )

**Kitchen** 11' x 8' 6" ( 3.35m x 2.59m )

**Shower Room** 

**First Floor Landing** 

**Bedroom One** 11' 8" x 10' 7" ( 3.56m x 3.23m )