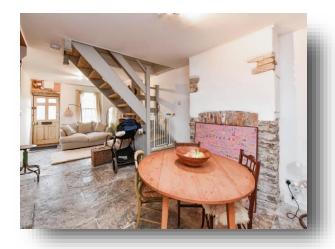

#### **Agents Note:**

**Living/Dining Room** 25' x 10' 9" ( 7.62m x 3.28m )

**Kitchen** 11' x 8' 6" ( 3.35m x 2.59m )

**Shower Room** 

**First Floor Landing** 

**Bedroom One** 11' 8" x 10' 7" ( 3.56m x 3.23m )