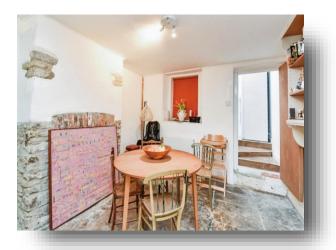

#### **Agents Note:**

**Living/Dining Room** 25' x 10' 9" ( 7.62m x 3.28m )

**Kitchen** 11' x 8' 6" ( 3.35m x 2.59m )

**Shower Room** 

**First Floor Landing** 

**Bedroom One** 11' 8" x 10' 7" ( 3.56m x 3.23m )