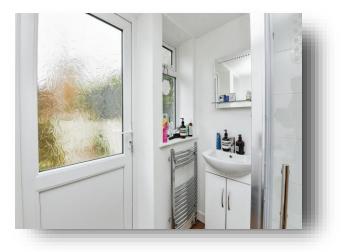

#### **Agents Note:**

**Living/Dining Room** 25' x 10' 9" ( 7.62m x 3.28m )

**Kitchen** 11' x 8' 6" ( 3.35m x 2.59m )

**Shower Room** 

**First Floor Landing** 

**Bedroom One** 11' 8" x 10' 7" ( 3.56m x 3.23m )