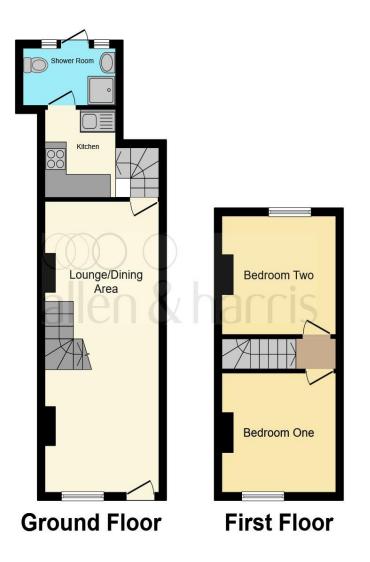

This floor plan is for illustrative purposes only. It is not drawn to scale. Any measurements, floor areas (including any total floor area), openings and orientation are approximate. No details are guaranteed, they cannot be relied upon for any purpose and they do not form part of any agreement. No liability is taken for any error, omission or misstatement. A party must rely upon its own inspection(s). Powered by www.focalagent.com

#### **Agents Note:**

**Living/Dining Room** 25' x 10' 9" ( 7.62m x 3.28m )

**Kitchen** 11' x 8' 6" ( 3.35m x 2.59m )

**Shower Room** 

**First Floor Landing** 

**Bedroom One** 11' 8" x 10' 7" ( 3.56m x 3.23m )

**Bedroom Two** 11' 2" x 11' (3.40m x 3.35m)