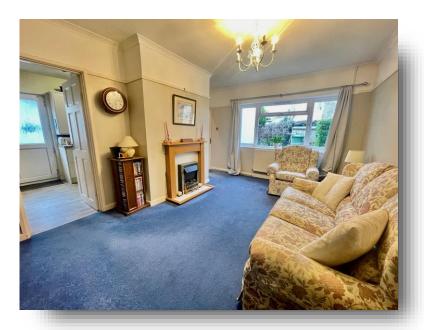

## **Living Room**

16' 3" x 12' 7" ( 4.95m x 3.84m )

Large window, fireplace, carpeted flooring. Can fit a large sofa or other furniture.