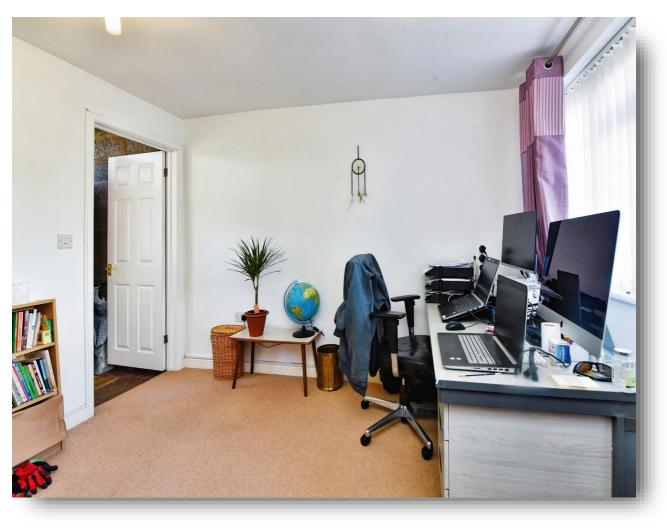

#### **Bedroom Three**

9' 9" x 8' 8" ( 2.97m x 2.64m ) Window and carpeted flooring, can fit a single bed.