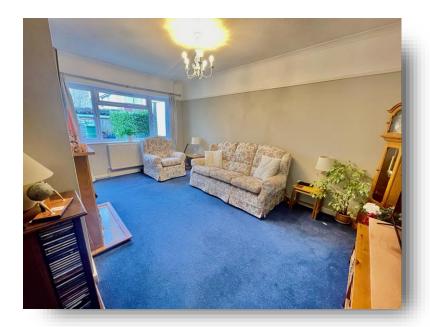

## **Living Room**

16' 3" x 12' 7" ( 4.95m x 3.84m )

Large window, fireplace, carpeted flooring. Can fit a large sofa or other furniture.