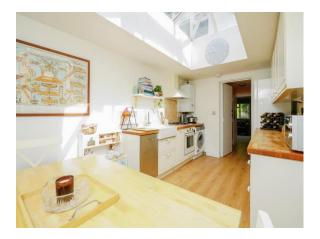

# Mount Pleasant, Church Street, East Hendred, Wantage

Allen & Harris are pleased to offer this three bedroom cottage offering many characterful features throughout. Set back from the road and enjoying an elevated position, the property has been extended to provide a kitchen/dining room with a glazed roof lantern. In brief the accommodation comprises entrance porch, sitting room with feature wood burning stove, stone floor and under floor heating. There is an inner hallway with stairs to first floor and door to the ground floor bathroom. To the first floor there are two bedrooms with the master offering a feature fireplace and fitted wardrobes. The second floor loft conversion offers a third bedroom with Velux window to rear. All bedrooms have inbuilt storage. Outside there is a small courtyard to the rear and a north facing front garden mainly laid to lawn with pathway to front door. Located to the front of the property is a parking space for one car and a garage offering off road parking or storage facilities.

#### **Entrance Hall**

Lounge 12' x 11' 7" into chimney recess ( 3.66m x 3.53m into chimney recess )

**Kitchen** 14' 9" x 8' 8" ( 4.50m x 2.64m )

**Bedroom One** 10' 6" x 10' 5" ( 3.20m x 3.17m )

**Bedroom Two** 9' 5" x 8' 9" max into recess ( 2.87m x 2.67m max into recess )