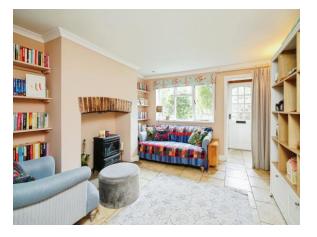

# Mount Pleasant, Church Street, East Hendred, Wantage

Allen & Harris are pleased to offer this three bedroom cottage offering many characterful features throughout. Set back from the road and enjoying an elevated position, the property has been extended to provide a kitchen/dining room with a glazed roof lantern. In brief the accommodation comprises entrance porch, sitting room with feature wood burning stove, stone floor and under floor heating. There is an inner hallway with stairs to first floor and door to the ground floor bathroom. To the first floor there are two bedrooms with the master offering a feature fireplace and fitted wardrobes. The second floor loft conversion offers a third bedroom with Velux window to rear. All bedrooms have inbuilt storage. Outside there is a small courtyard to the rear and a north facing front garden mainly laid to lawn with pathway to front door. Located to the front of the property is a parking space for one car and a garage offering off road parking or storage facilities.