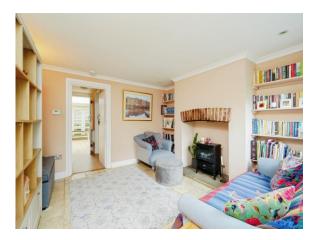

# Mount Pleasant, Church Street, East Hendred, Wantage

Allen & Harris are pleased to offer this three bedroom cottage offering many characterful features throughout. Set back from the road and enjoying an elevated position, the property has been extended to provide a kitchen/dining room with a glazed roof lantern. In brief the accommodation comprises entrance porch, sitting room with feature wood burning stove, stone floor and under floor heating. There is an inner hallway with stairs to first floor and door to the ground floor bathroom. To the first floor there are two bedrooms with the master offering a feature fireplace and fitted wardrobes. The second floor loft conversion offers a third bedroom with Velux window to rear. All bedrooms have inbuilt storage. Outside there is a small courtyard to the rear and a north facing front garden mainly laid to lawn with pathway to front door. Located to the front of the property is a parking space for one car and a garage offering off road parking or storage facilities.

#### **Entrance Hall**

Lounge 12' x 11' 7" into chimney recess ( 3.66m x 3.53m into chimney recess )

**Kitchen** 14' 9" x 8' 8" ( 4.50m x 2.64m )

**Bedroom One** 10' 6" x 10' 5" ( 3.20m x 3.17m )

**Bedroom Two** 9' 5" x 8' 9" max into recess ( 2.87m x 2.67m max into recess )