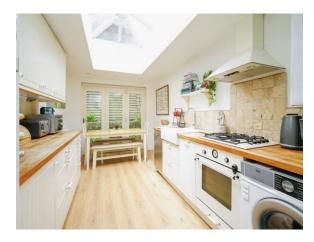

# Mount Pleasant, Church Street, East Hendred, Wantage

Allen & Harris are pleased to offer this three bedroom cottage offering many characterful features throughout. Set back from the road and enjoying an elevated position, the property has been extended to provide a kitchen/dining room with a glazed roof lantern. In brief the accommodation comprises entrance porch, sitting room with feature wood burning stove, stone floor and under floor heating. There is an inner hallway with stairs to first floor and door to the ground floor bathroom. To the first floor there are two bedrooms with the master offering a feature fireplace and fitted wardrobes. The second floor loft conversion offers a third bedroom with Velux window to rear. All bedrooms have inbuilt storage. Outside there is a small courtyard to the rear and a north facing front garden mainly laid to lawn with pathway to front door. Located to the front of the property is a parking space for one car and a garage offering off road parking or storage facilities.

#### **Entrance Hall**

Lounge 12' x 11' 7" into chimney recess ( 3.66m x 3.53m into chimney recess )

**Kitchen** 14' 9" x 8' 8" ( 4.50m x 2.64m )

**Bedroom One** 10' 6" x 10' 5" ( 3.20m x 3.17m )

**Bedroom Two** 9' 5" x 8' 9" max into recess ( 2.87m x 2.67m max into recess )