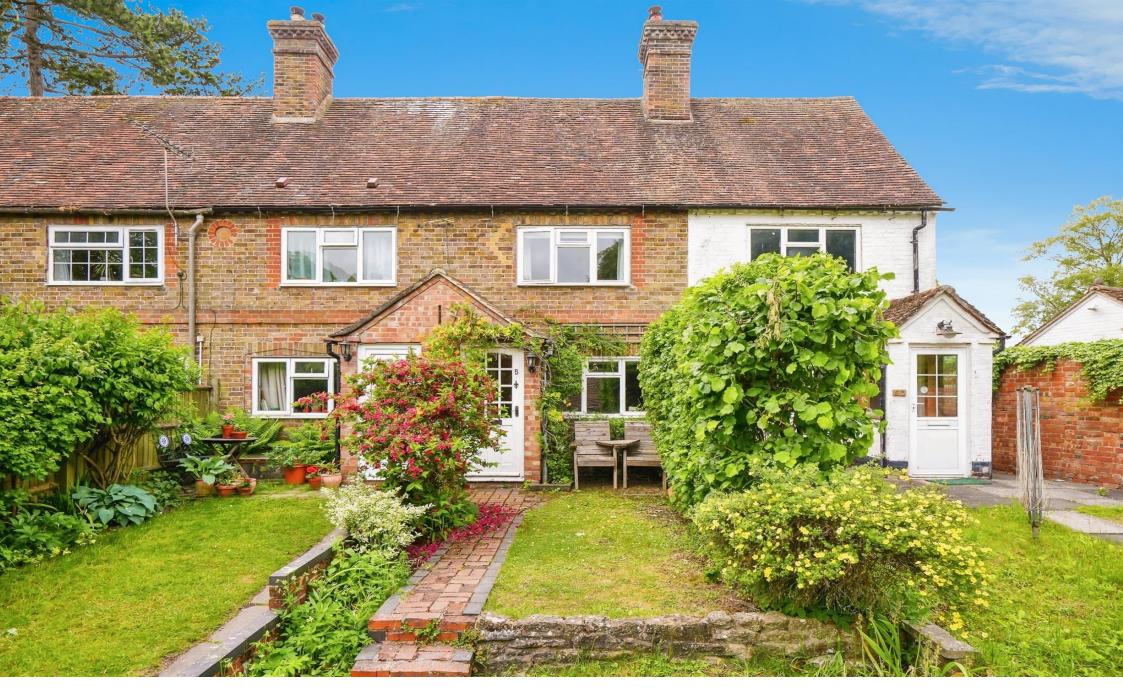

# Mount Pleasant, Church Street, East Hendred, Wantage

Allen & Harris are pleased to offer this three bedroom cottage offering many characterful features throughout. Set back from the road and enjoying an elevated position, the property has been extended to provide a kitchen/dining room with a glazed roof lantern. In brief the accommodation comprises entrance porch, sitting room with feature wood burning stove, stone floor and under floor heating. There is an inner hallway with stairs to first floor and door to the ground floor bathroom. To the first floor there are two bedrooms with the master offering a feature fireplace and fitted wardrobes. The second floor loft conversion offers a third bedroom with Velux window to rear. All bedrooms have inbuilt storage. Outside there is a small courtyard to the rear and a north facing front garden mainly laid to lawn with pathway to front door. Located to the front of the property is a parking space for one car and a garage offering off road parking or storage facilities.

# Mount Pleasant, Church Street, East Hendred, Wantage

- No onward chain
- 753sqft excluding garage \*taken from EPC
- Kitchen / Dining Room
- Well established north facing garden
- Garage

Tenure: Freehold EPC Rating: E Council Tax Band: C