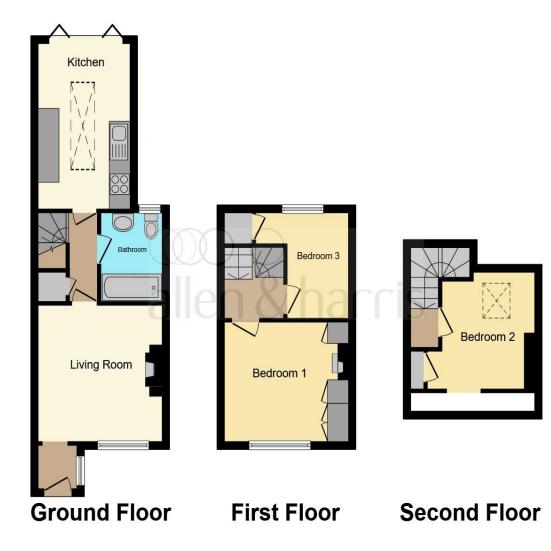

This floor plan is for illustrative purposes only. It is not drawn to scale. Any measurements, floor areas (including any total floor area), openings and orientation are approximate. No details are guaranteed, they cannot be relied upon for any purpose and they do not form part of any agreement. No liability is taken for any error, omission or misstatement. A party must rely upon its own inspection(s). Powered by www.focalagent.com

#### **Entrance Hall**

Lounge 12' x 11' 7" into chimney recess ( 3.66m x 3.53m into chimney recess )

**Kitchen** 14' 9" x 8' 8" ( 4.50m x 2.64m )

**Bedroom One** 10' 6" x 10' 5" ( 3.20m x 3.17m )

**Bedroom Two** 9' 5" x 8' 9" max into recess ( 2.87m x 2.67m max into recess )

**Bedroom Three** 10' 3" x 8' 7" ( 3.12m x 2.62m )

Bathroom