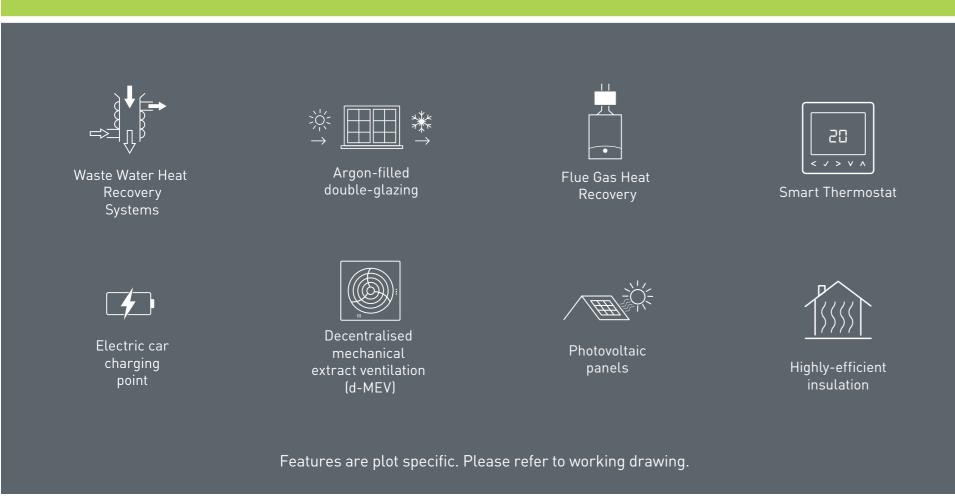

## LAMBERTON

## 5 BEDROOM HOME









| Ground Floor          |                |               |
|-----------------------|----------------|---------------|
| Lounge                | 3405 x 4811 mm | 11'2" x 15'9" |
| Dining room           | 2706 x 3663 mm | 8'10" x 12'0" |
| Kitchen/Dining/Family | 8355 x 3288 mm | 27′5″ x 10′9″ |
| WC                    | 1947 x 904 mm  | 6′5″ x 2′12″  |
|                       |                |               |

| First Floor |                |               |  |  |  |  |  |
|-------------|----------------|---------------|--|--|--|--|--|
| Bedroom 1   | 2798 x 4237 mm | 9'2" x 13'11" |  |  |  |  |  |
| En Suite    | 1515 x 1749 mm | 4'11" x 5'9"  |  |  |  |  |  |
| Bedroom 2   | 2641 x 3944 mm | 8'8" x 12'11" |  |  |  |  |  |
| Bedroom 3   | 3403 x 2844 mm | 11'2" x 9'4"  |  |  |  |