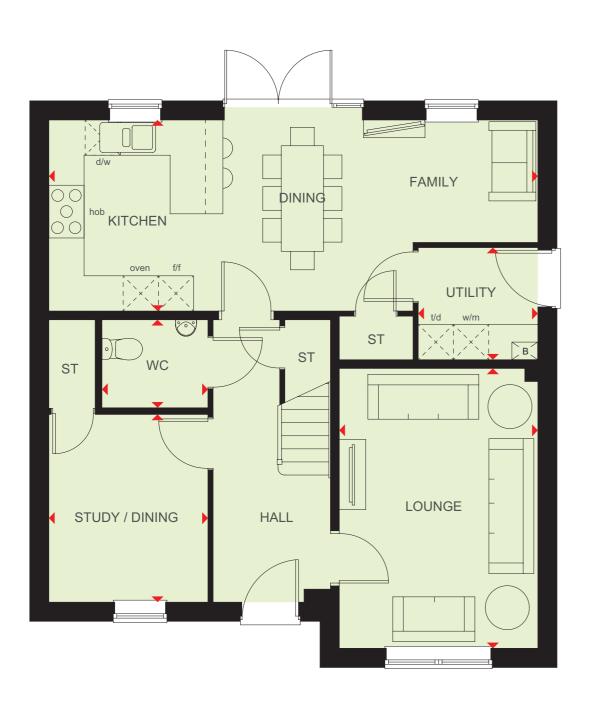

## 5 BEDROOM HOME

| Ground Floor          |                |               |
|-----------------------|----------------|---------------|
| Lounge                | 3405 x 4811 mm | 11'2" x 15'9" |
| Dining room           | 2706 x 3663 mm | 8'10" x 12'0" |
| Kitchen/Dining/Family | 8355 x 3288 mm | 27′5″ x 10′9″ |
| WC                    | 1947 x 904 mm  | 6′5″ x 2′12″  |
|                       |                |               |

(Approximate dimensions)

| KEY | В  | Boiler                | td  | Tumble dryer space   | WFH       | Working from home space |
|-----|----|-----------------------|-----|----------------------|-----------|-------------------------|
|     | ST | Store                 | dw  | Dishwasher space     | W         | Wardrobe space          |
|     | wm | Washing machine space | f/f | Fridge/freezer space | <b>()</b> | Dimension location      |