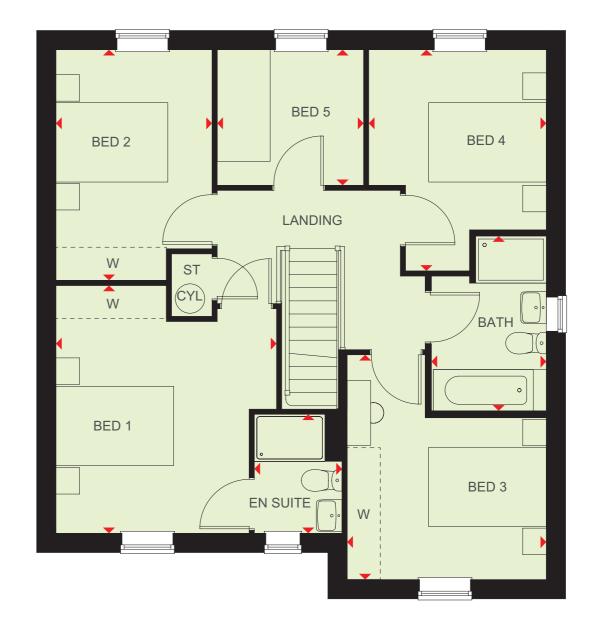

| First Floor |                |               |  |  |  |  |  |
|-------------|----------------|---------------|--|--|--|--|--|
| Bedroom 1   | 2798 x 4237 mm | 9'2" x 13'11" |  |  |  |  |  |
| En Suite    | 1515 x 1749 mm | 4'11" x 5'9"  |  |  |  |  |  |
| Bedroom 2   | 2641 x 3944 mm | 8'8" x 12'11" |  |  |  |  |  |
| Bedroom 3   | 3403 x 2844 mm | 11'2" x 9'4"  |  |  |  |  |  |
| Bedroom 4   | 3041 x 3144 mm | 9'11" x 10'4" |  |  |  |  |  |
| Bedroom 5   | 2548 x 2391 mm | 8'4" x 7'10"  |  |  |  |  |  |
| Bathroom    | 1950 x 2956 mm | 6′5″ x 9′8″   |  |  |  |  |  |

(Approximate dimensions)

| KEY | В  | Boiler                | td  | Tumble dryer space   | WFH       | Working from home space |
|-----|----|-----------------------|-----|----------------------|-----------|-------------------------|
|     | ST | Store                 | dw  | Dishwasher space     | W         | Wardrobe space          |
|     | wm | Washing machine space | f/f | Fridge/freezer space | <b>()</b> | Dimension location      |