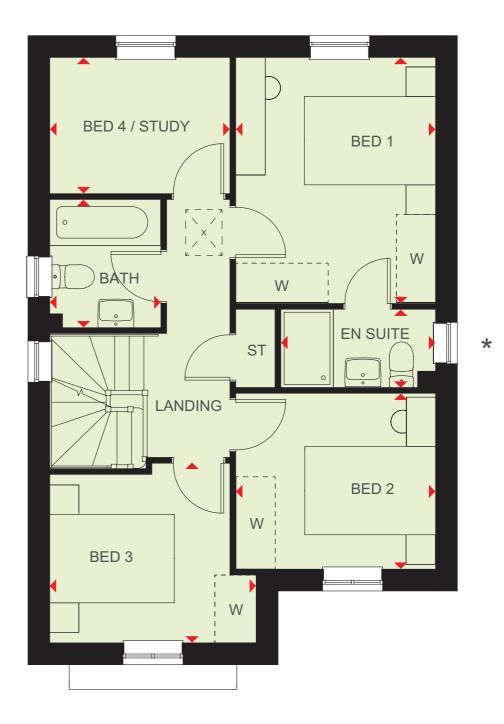

| First Floor       |                |               |
|-------------------|----------------|---------------|
| Bedroom 1         | 3076 x 3783 mm | 10'1" x 12'5" |
| En Suite          | 3076 x 1219 mm | 10'1" x 4'0"  |
| Bedroom 2         | 3076 x 2712 mm | 10'1" x 8'11" |
| Bedroom 3         | 3180 x 2599 mm | 10'5" x 8'6"  |
| Bedroom 4 / Study | 2766 x 2107 mm | 9′1″ x 6′11″  |
| Bathroom          | 1872 x 1982 mm | 6'2" x 6'6"   |

<sup>\*</sup>Plot Specific Window

**KEY** 

В Boiler

Tumble dryer space

Fridge/freezer space

Working from home space

ST Store

Washing machine space

Dishwasher space

td

Wardrobe space

Dimension location