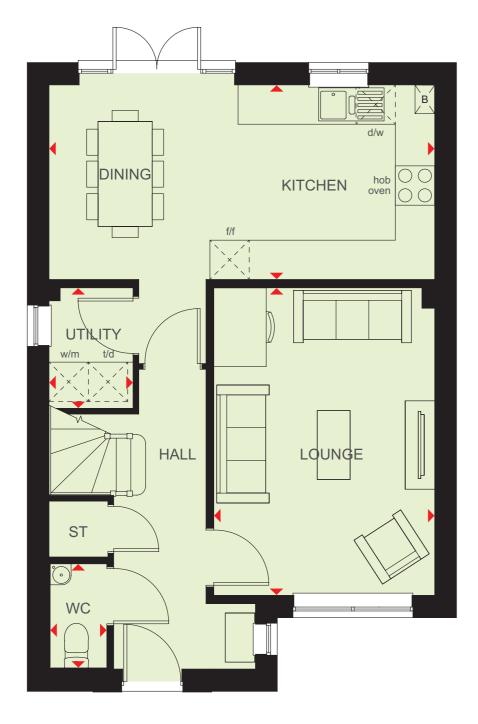

Features are plot specific. Please refer to working drawing.

| Ground Floor     |                |               |  |
|------------------|----------------|---------------|--|
| Lounge           | 2401 x 4724 mm | 7′10″ x 15′6″ |  |
| Kitchen / Dining | 5915 x 3000 mm | 19'5" x 9'10" |  |
| Utility          | 1310 x 1867 mm | 4'4" x 6'1"   |  |
| WC               | 926 x 1650 mm  | 3'0" x 5'5"   |  |

| First Floor       |                |               |
|-------------------|----------------|---------------|
| Bedroom 1         | 3076 x 3783 mm | 10'1" x 12'5" |
| En Suite          | 3076 x 1219 mm | 10'1" x 4'0"  |
| Bedroom 2         | 3076 x 2712 mm | 10'1" x 8'11" |
| Bedroom 3         | 3180 x 2599 mm | 10'5" x 8'6"  |
| Bedroom 4 / Study | 2766 x 2107 mm | 9′1″ x 6′11″  |
| Bathroom          | 1872 x 1982 mm | 6'2" x 6'6"   |

<sup>\*</sup>Plot Specific Window

**KEY** 

В Boiler

Tumble dryer space

Fridge/freezer space

Working from home space

ST Store

Washing machine space

Dishwasher space

td

Wardrobe space

Dimension location