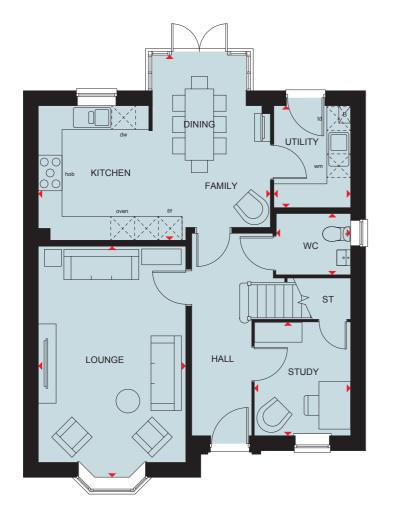

## SKYLARK FOUR BEDROOM HOME

Electric car charging point

× ■ \* Argon-filled double-glazing

20 Smart Thermostat

Features are plot specific. Please refer to working drawing.

| Ground Floor          |                |                 | First Floor |                |               |
|-----------------------|----------------|-----------------|-------------|----------------|---------------|
| Lounge                | 5857 x 3722 mm | 19'3" x 12'3"   | Bedroom 1   | 4586 x 3522 mm | 15'1" x 11'7" |
| Kitchen/Family/Dining | 5857 x 4678 mm | 19'3'' x 15'4'' | En suite    | 2250 x 1406 mm | 7'5" x 4'7"   |
| Study                 | 2861 x 2421 mm | 9'5" x 7'11"    | Bedroom 2   | 4336 x 3823 mm | 14'3" x 12'7" |
| Utility               | 2545 x 1593 mm | 8'4'' x 5'3''   | Bedroom 3   | 4274 x 2861 mm | 14'0" x 9'5"  |
| WC                    | 1535 x 1878 mm | 5'0" x 6'2"     | Bedroom 4   | 3278 x 2362 mm | 10'9" x 7'9"  |
|                       |                |                 | Bathroom    | 2599 x 2274 mm | 8'6" x 7'6"   |