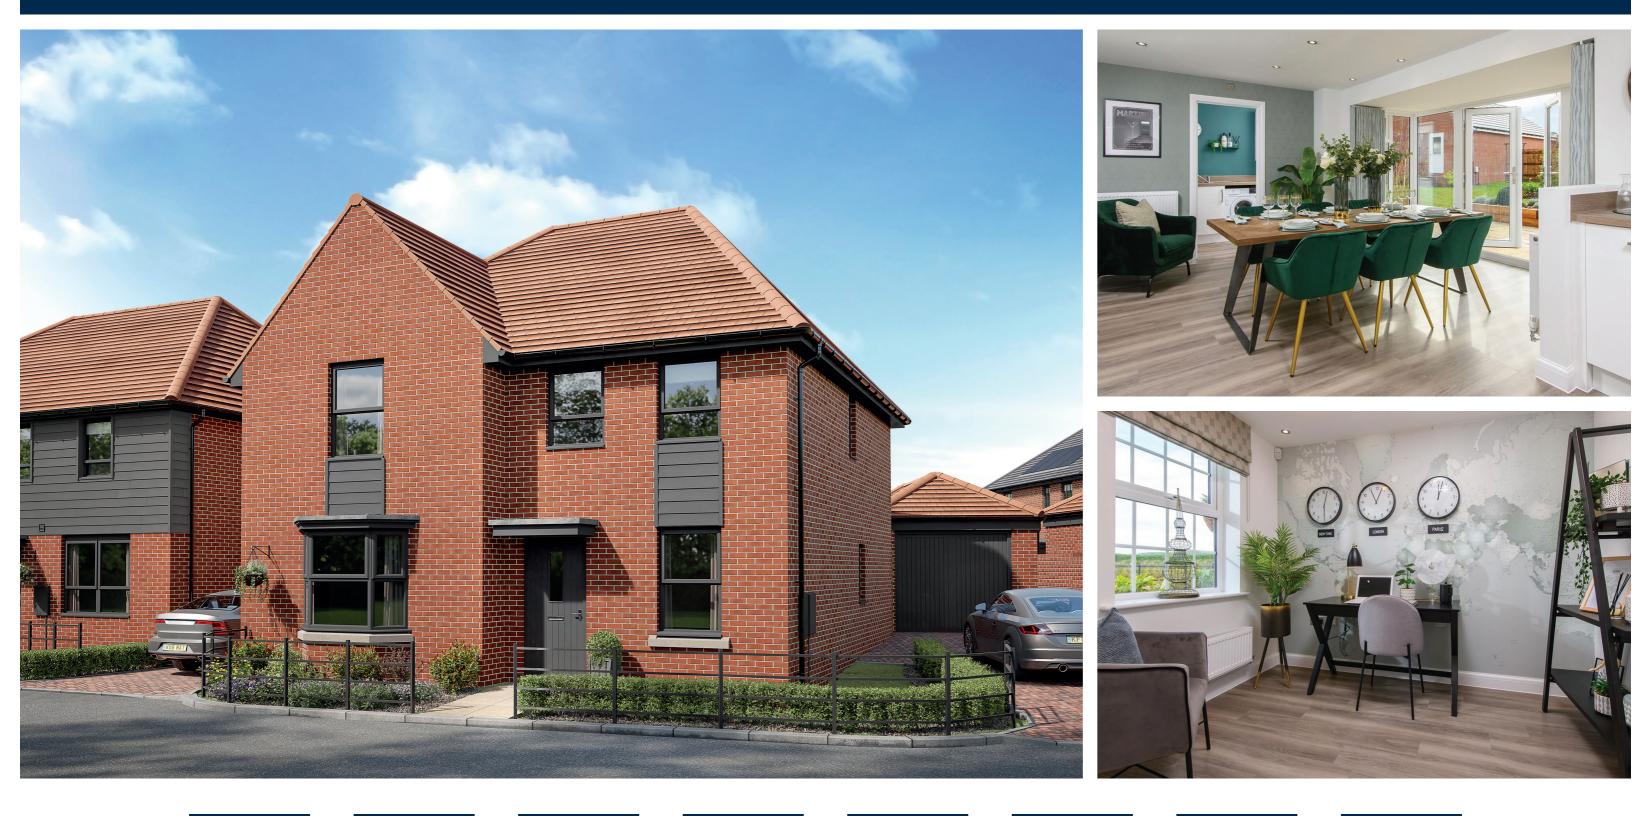

## SKYLARK FOUR BEDROOM HOME

Electric car charging point

× ■ \* Argon-filled double-glazing

20 Smart Thermostat

Features are plot specific. Please refer to working drawing.

| Ground Floor          |                |                 | First Floor |                |               |
|-----------------------|----------------|-----------------|-------------|----------------|---------------|
| Lounge                | 5857 x 3722 mm | 19'3" x 12'3"   | Bedroom 1   | 4586 x 3522 mm | 15'1" x 11'7" |
| Kitchen/Family/Dining | 5857 x 4678 mm | 19'3'' x 15'4'' | En suite    | 2250 x 1406 mm | 7'5" x 4'7"   |
| Study                 | 2861 x 2421 mm | 9'5" x 7'11"    | Bedroom 2   | 4336 x 3823 mm | 14'3" x 12'7" |
| Utility               | 2545 x 1593 mm | 8'4'' x 5'3''   | Bedroom 3   | 4274 x 2861 mm | 14'0" x 9'5"  |
| WC                    | 1535 x 1878 mm | 5'0" x 6'2"     | Bedroom 4   | 3278 x 2362 mm | 10'9" x 7'9"  |
|                       |                |                 | Bathroom    | 2599 x 2274 mm | 8'6" x 7'6"   |