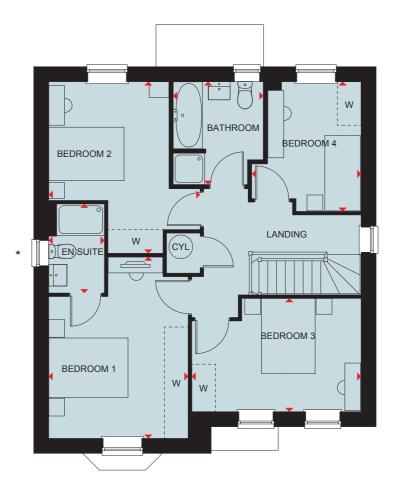

## SKYLARK FOUR BEDROOM HOME

Electric car charging point

× ■ \* Argon-filled double-glazing

20 Smart Thermostat

Features are plot specific. Please refer to working drawing.

| Ground Floor          |                |                 | First Floor |                |               |
|-----------------------|----------------|-----------------|-------------|----------------|---------------|
| Lounge                | 5857 x 3722 mm | 19'3" x 12'3"   | Bedroom 1   | 4586 x 3522 mm | 15'1" x 11'7" |
| Kitchen/Family/Dining | 5857 x 4678 mm | 19'3'' x 15'4'' | En suite    | 2250 x 1406 mm | 7'5" x 4'7"   |
| Study                 | 2861 x 2421 mm | 9'5" x 7'11"    | Bedroom 2   | 4336 x 3823 mm | 14'3" x 12'7" |
| Utility               | 2545 x 1593 mm | 8'4'' x 5'3''   | Bedroom 3   | 4274 x 2861 mm | 14'0" x 9'5"  |
| WC                    | 1535 x 1878 mm | 5'0" x 6'2"     | Bedroom 4   | 3278 x 2362 mm | 10'9" x 7'9"  |
|                       |                |                 | Bathroom    | 2599 x 2274 mm | 8'6" x 7'6"   |