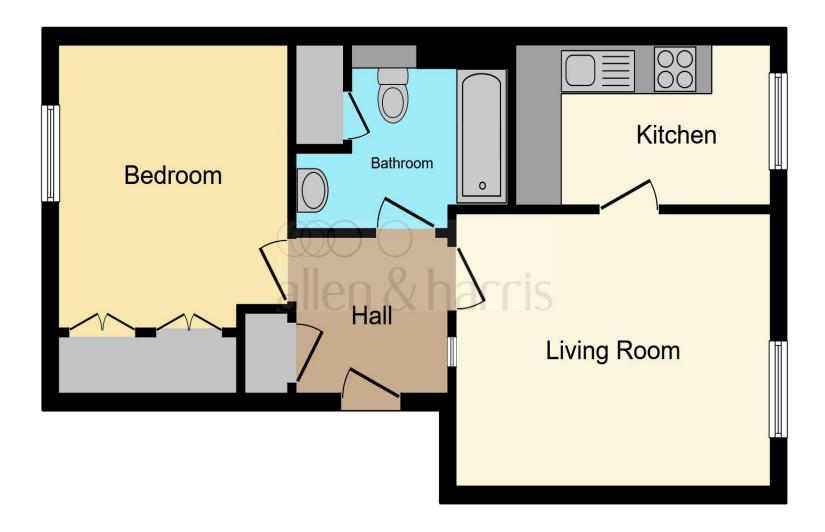

# **Stonesfield, Didcot**

A one bedroom first floor apartment offered for sale with no onward chain. In brief the property comprises communal entrance, private entrance to property, living dining room, kitchen, bathroom and one double bedroom. There are communal grounds and parking.

#### **Entrance Hall**

#### Lounge

13' 6" x 10' 9" ( 4.11m x 3.28m )

#### Kitchen

11' x 6' 4" ( 3.35m x 1.93m )

#### **Bedroom One**

11' 4" x 9' 9" ( 3.45m x 2.97m )

#### **Bathroom**

This floor plan is for illustrative purposes only. It is not drawn to scale. Any measurements, floor areas (including any total floor area), openings and orientation are approximate. No details are guaranteed, they cannot be relied upon for any purpose and they do not form part of any agreement. No liability is taken for any error, omission or misstatement. A party must rely upon its own inspection(s). Powered by www.focalagent.com