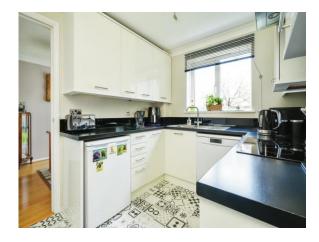

room and stairs to first floor. The living room with feature box bay window opening into the dining room follows, with French doors to the rear garden. The downstairs is completed with a modern kitchen and utility. The kitchen provides understairs pantry cupboard, built in oven and hob, space for fridge and plumbing for dishwasher. The utility has plumbing for washing machine and space for a tumble dryer, along with fridge freezer space and door to rear garden. To the first floor there are three bedrooms with fitted wardrobes to the master and a family bathroom. There is a gravelled front garden, block paved driveway for several cars to side leading to a garage with up and over door. Side access to an enclosed landscaped rear garden with seating area and lawn. Viewings recommended.















# **First Floor**

This floor plan is for illustrative purposes only. It is not drawn to scale. Any measurements, floor areas (including any total floor area), openings and orientation are approximate. No details are guaranteed, they cannot be relied upon for any purpose and they do not form part of any agreement. No liability is taken for any error, omission or misstatement. A party must rely upon its own inspection(s). Powered by www.focalagent.com

#### **Entrance Hall**

## **Living Room**

15' 2" x 13' 4" ( 4.62m x 4.06m )

# **Dining Room**

9' 5" x 8' 1" ( 2.87m x 2.46m )

#### Kitchen

9' 9" x 8' 1" ( 2.97m x 2.46m )

## Utility

10' 8" x 4' 9" ( 3.25m x 1.45m )

#### **Bedroom One**

13' x 9' 6" ( 3.96m x 2.90m )

#### **Bedroom Two**

12' 3" x 8' 2" ( 3.73m x 2.49m )

###