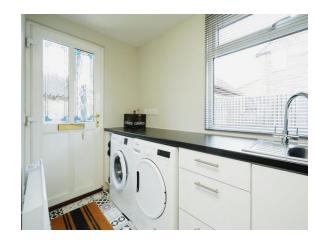

om and stairs to first floor. The living room with feature box bay window opening into the dining room follows, with French doors to the rear garden. The downstairs is completed with a modern kitchen and utility. The kitchen provides understairs pantry cupboard, built in oven and hob, space for fridge and plumbing for dishwasher. The utility has plumbing for washing machine and space for a tumble dryer, along with fridge freezer space and door to rear garden. To the first floor there are three bedrooms with fitted wardrobes to the master and a family bathroom. There is a gravelled front garden, block paved driveway for several cars to side leading to a garage with up and over door. Side access to an enclosed landscaped rear garden with seating area and lawn. Viewings recommended.















# **First Floor**

This floor plan is for illustrative purposes only. It is not drawn to scale. Any measurements, floor areas (including any total floor area), openings and orientation are approximate. No details are guaranteed, they cannot be relied upon for any purpose and they do not form part of any agreement. No liability is taken for any error, omission or misstatement. A party must rely upon its own inspection(s). Powered by www.focalagent.com

#### **Entrance Hall**

## **Living Room**

15' 2" x 13' 4" ( 4.62m x 4.06m )

# **Dining Room**

9' 5" x 8' 1" ( 2.87m x 2.46m )

#### Kitchen

9' 9" x 8' 1" ( 2.97m x 2.46m )

## Utility

10' 8" x 4' 9" ( 3.25m x 1.45m )

#### **Bedroom One**

13' x 9' 6" ( 3.96m x 2.90m )

#### **Bedroom Two**

12' 3" x 8' 2" ( 3.73m x 2.49m )

####