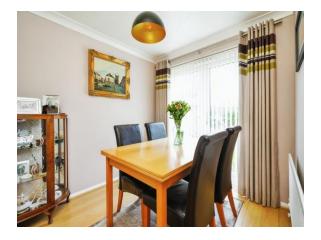

loakroom and stairs to first floor. The living room with feature box bay window opening into the dining room follows, with French doors to the rear garden. The downstairs is completed with a modern kitchen and utility. The kitchen provides understairs pantry cupboard, built in oven and hob, space for fridge and plumbing for dishwasher. The utility has plumbing for washing machine and space for a tumble dryer, along with fridge freezer space and door to rear garden. To the first floor there are three bedrooms with fitted wardrobes to the master and a family bathroom. There is a gravelled front garden, block paved driveway for several cars to side leading to a garage with up and over door. Side access to an enclosed landscaped rear garden with seating area and lawn. Viewings recommended.















# **First Floor**

This floor plan is for illustrative purposes only. It is not drawn to scale. Any measurements, floor areas (including any total floor area), openings and orientation are approximate. No details are guaranteed, they cannot be relied upon for any purpose and they do not form part of any agreement. No liability is taken for any error, omission or misstatement. A party must rely upon its own inspection(s). Powered by www.focalagent.com

#### **Entrance Hall**

## **Living Room**

15' 2" x 13' 4" ( 4.62m x 4.06m )

# **Dining Room**

9' 5" x 8' 1" ( 2.87m x 2.46m )

#### Kitchen

9' 9" x 8' 1" ( 2.97m x 2.46m )

## Utility

10' 8" x 4' 9" ( 3.25m x 1.45m )

#### **Bedroom One**

13' x 9' 6" ( 3.96m x 2.90m )

#### **Bedroom Two**

12' 3" x 8' 2" ( 3.73m x 2.49m )