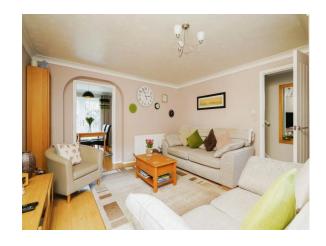

akroom and stairs to first floor. The living room with feature box bay window opening into the dining room follows, with French doors to the rear garden. The downstairs is completed with a modern kitchen and utility. The kitchen provides understairs pantry cupboard, built in oven and hob, space for fridge and plumbing for dishwasher. The utility has plumbing for washing machine and space for a tumble dryer, along with fridge freezer space and door to rear garden. To the first floor there are three bedrooms with fitted wardrobes to the master and a family bathroom. There is a gravelled front garden, block paved driveway for several cars to side leading to a garage with up and over door. Side access to an enclosed landscaped rear garden with seating area and lawn. Viewings recommended.















# **First Floor**

This floor plan is for illustrative purposes only. It is not drawn to scale. Any measurements, floor areas (including any total floor area), openings and orientation are approximate. No details are guaranteed, they cannot be relied upon for any purpose and they do not form part of any agreement. No liability is taken for any error, omission or misstatement. A party must rely upon its own inspection(s). Powered by www.focalagent.com

#### **Entrance Hall**

## **Living Room**

15' 2" x 13' 4" ( 4.62m x 4.06m )

# **Dining Room**

9' 5" x 8' 1" ( 2.87m x 2.46m )

#### Kitchen

9' 9" x 8' 1" ( 2.97m x 2.46m )

## Utility

10' 8" x 4' 9" ( 3.25m x 1.45m )

#### **Bedroom One**

13' x 9' 6" ( 3.96m x 2.90m )

#### **Bedroom Two**

12' 3" x 8' 2" ( 3.73m x 2.49m )

#