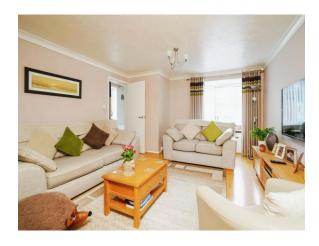

cloakroom and stairs to first floor. The living room with feature box bay window opening into the dining room follows, with French doors to the rear garden. The downstairs is completed with a modern kitchen and utility. The kitchen provides understairs pantry cupboard, built in oven and hob, space for fridge and plumbing for dishwasher. The utility has plumbing for washing machine and space for a tumble dryer, along with fridge freezer space and door to rear garden. To the first floor there are three bedrooms with fitted wardrobes to the master and a family bathroom. There is a gravelled front garden, block paved driveway for several cars to side leading to a garage with up and over door. Side access to an enclosed landscaped rear garden with seating area and lawn. Viewings recommended.















# **First Floor**

This floor plan is for illustrative purposes only. It is not drawn to scale. Any measurements, floor areas (including any total floor area), openings and orientation are approximate. No details are guaranteed, they cannot be relied upon for any purpose and they do not form part of any agreement. No liability is taken for any error, omission or misstatement. A party must rely upon its own inspection(s). Powered by www.focalagent.com

#### **Entrance Hall**

## **Living Room**

15' 2" x 13' 4" ( 4.62m x 4.06m )

# **Dining Room**

9' 5" x 8' 1" ( 2.87m x 2.46m )

#### Kitchen

9' 9" x 8' 1" ( 2.97m x 2.46m )

## Utility

10' 8" x 4' 9" ( 3.25m x 1.45m )

#### **Bedroom One**

13' x 9' 6" ( 3.96m x 2.90m )

#### **Bedroom Two**

12' 3" x 8' 2" ( 3.73m x 2.49m