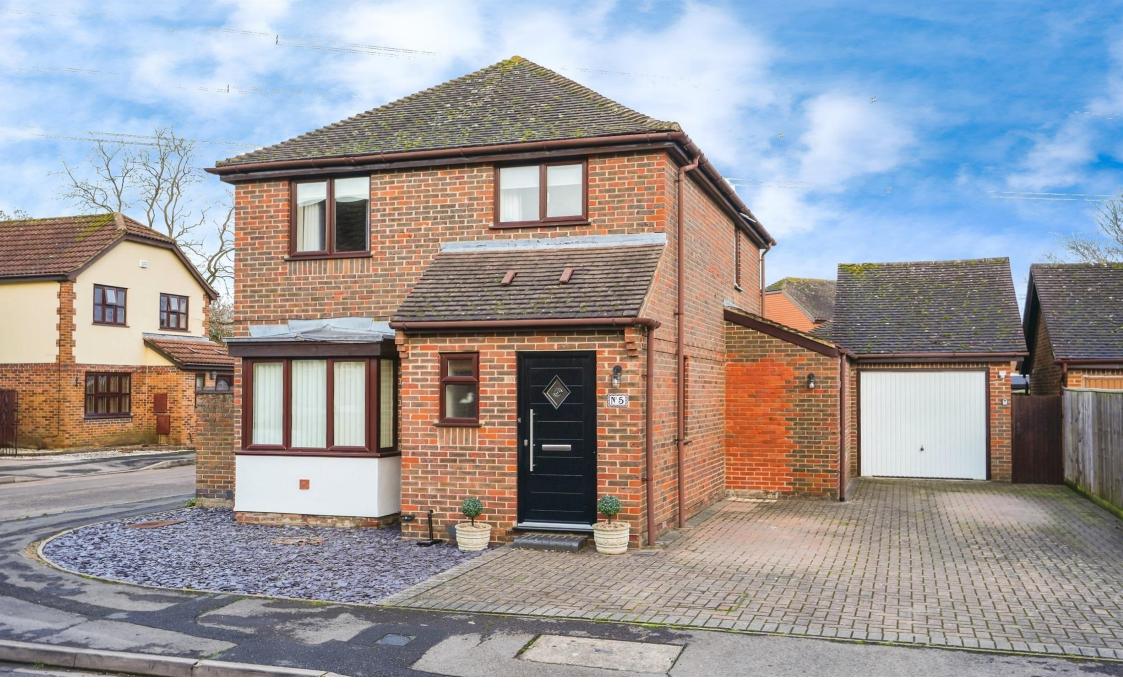

# **Lune Close, Didcot**

This three bedroom detached home has been very well maintained and comprises ample living space for a growing family. The property opens onto an entrance hall with cloakroom and stairs to first floor. The living room with feature box bay window opening into the dining room follows, with French doors to the rear garden. The downstairs is completed with a modern kitchen and utility. The kitchen provides understairs pantry cupboard, built in oven and hob, space for fridge and plumbing for dishwasher. The utility has plumbing for washing machine and space for a tumble dryer, along with fridge freezer space and door to rear garden. To the first floor there are three bedrooms with fitted wardrobes to the master and a family bathroom. There is a gravelled front garden, block paved driveway for several cars to side leading to a garage with up and over door. Side access to an enclosed landscaped rear garden with seating area and lawn. Viewings recommended.

# **Lune Close, Didcot**

- Three bedroom family home built by Croudace in the early 90's
- Located on a quiet cul-de-sac on one of the first phases of Ladygrove
- Modern kitchen with utility room
- Three bedrooms with built in wardrobes to main and second bedroom
- Downstairs cloakroom