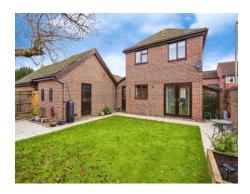

# **Lune Close, Didcot**

This three bedroom detached home has been very well maintained and comprises ample living space for a growing family. The property opens onto an entrance hall with cloakroom and stairs to first floor. The living room with feature box bay window opening into the dining room follows, with French doors to the rear garden. The downstairs is completed with a modern kitchen and utility. The kitchen provides understairs pantry cupboard, built in oven and hob, space for fridge and plumbing for dishwasher. The utility has plumbing for washing machine and space for a tumble dryer, along with fridge freezer space and door to rear garden. To the first floor there are three bedrooms with fitted wardrobes to the master and a family bathroom. There is a gravelled front garden, block paved driveway for several cars to side leading to a garage with up and over door. Side access to an enclosed landscaped rear garden with seating area and lawn. Viewings recommended.