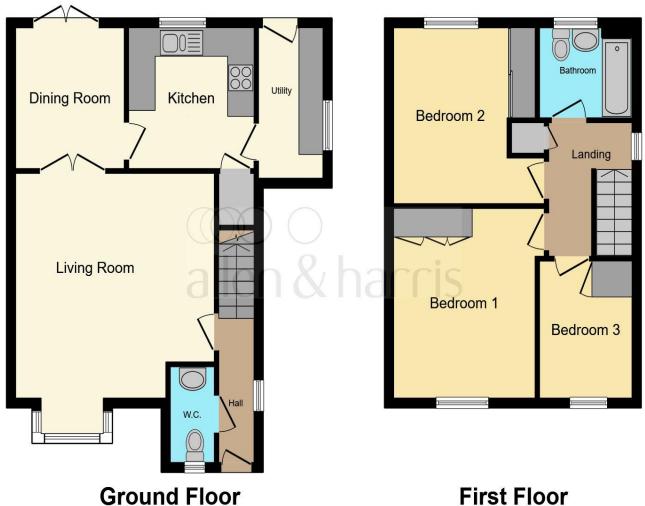

# **First Floor**

This floor plan is for illustrative purposes only. It is not drawn to scale. Any measurements, floor areas (including any total floor area), openings and orientation are approximate. No details are guaranteed, they cannot be relied upon for any purpose and they do not form part of any agreement. No liability is taken for any error, omission or misstatement. A party must rely upon its own inspection(s). Powered by www.focalagent.com

#### **Entrance Hall**

## **Living Room**

15' 2" x 13' 4" ( 4.62m x 4.06m )

# **Dining Room**

9' 5" x 8' 1" ( 2.87m x 2.46m )

#### Kitchen

9' 9" x 8' 1" ( 2.97m x 2.46m )

## Utility

10' 8" x 4' 9" ( 3.25m x 1.45m )

#### **Bedroom One**

13' x 9' 6" ( 3.96m x 2.90m )

#### **Bedroom Two**

12' 3" x 8' 2" ( 3.73m x 2.49m )

#### **Bedroom Three**

9' 5" x 6' 10" ( 2.87m x 2.08m )

#### **Bathroom**