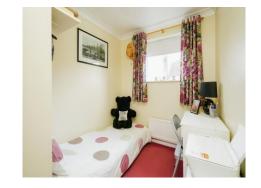

#### **Bedroom One**

13' x 9' 6" ( 3.96m x 2.90m )

#### **Bedroom Two**

12' 3" x 8' 2" ( 3.73m x 2.49m )

#### **Bedroom Three**

9' 5" x 6' 10" ( 2.87m x 2.08m )