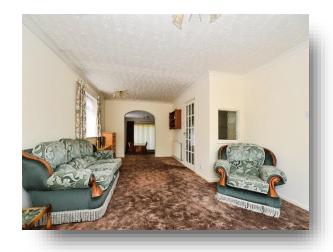

### Lounge

21' 5" max x 13' 8" max ( 6.53m max x 4.17m max )

# **Dining Room**

13' 8" x 12' 8" ( 4.17m x 3.86m )