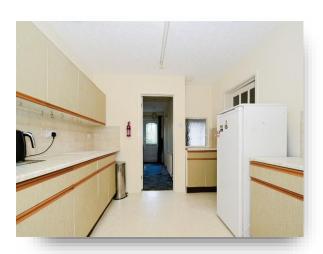

#### Kitchen

10' 5" x 9' 9" ( 3.17m x 2.97m )

## **Utility Room**

16' 11" x 6' 5" ( 5.16m x 1.96m )