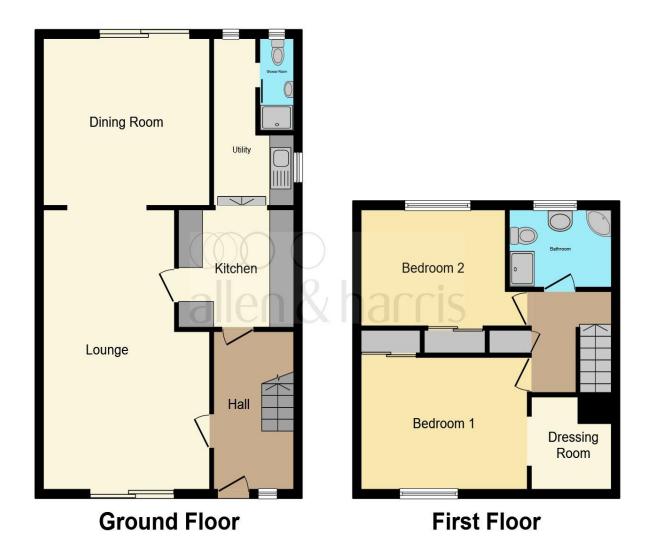

Situated in a desirable residential area, this property is ideal for first time buyers, small families or those looking to downsize, while still enjoying ample living space both inside and out.

This floor plan is for illustrative purposes only. It is not drawn to scale. Any measurements, floor areas (including any total floor area), openings and orientation are approximate. No details are guaranteed, they cannot be relied upon for any purpose and they do not form part of any agreement. No liability is taken for any error, omission or misstatement. A party must rely upon its own inspection(s). Powered by www.focalagent.com

### Lounge

21' 5" max x 13' 8" max ( 6.53m max x 4.17m max )

# **Dining Room**

13' 8" x 12' 8" ( 4.17m x 3.86m )

#### Kitchen

10' 5" x 9' 9" ( 3.17m x 2.97m )

## **Utility Room**

16' 11" x 6' 5" ( 5.16m x 1.96m )

#### **Bedroom One**

13' 9" x 10' 3" ( 4.19m x 3.12m )

# **Dressing Room**

7' x 6' 6" ( 2.13m x 1.98m )

#### **Bedroom Two**

13' 8" max x 8' 9" ( 4.17m max x 2.67m )

#### **Bathroom**

8' 5" x 5' 8" ( 2.57m x 1.73m )