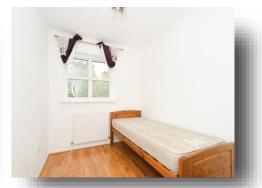

### **Bedroom One**

10' 8" x 9' 3" ( 3.25m x 2.82m )

#### **Bedroom Two**

7' 5" x 9' 8" ( 2.26m x 2.95m )

## **Bedroom Three**

6' 2" x 9' 8" ( 1.88m x 2.95m )