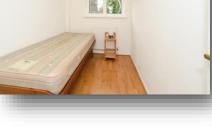

### **Bedroom One**

10' 8" x 9' 3" ( 3.25m x 2.82m )

#### **Bedroom Two**

7' 5" x 9' 8" ( 2.26m x 2.95m )

## **Bedroom Three**

6' 2" x 9' 8" ( 1.88m x 2.95m )