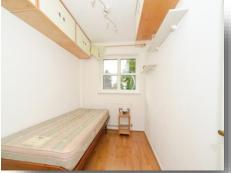

### **Bedroom One**

10' 8" x 9' 3" ( 3.25m x 2.82m )

#### **Bedroom Two**

7' 5" x 9' 8" ( 2.26m x 2.95m )

## **Bedroom Three**

6' 2" x 9' 8" ( 1.88m x 2.95m )