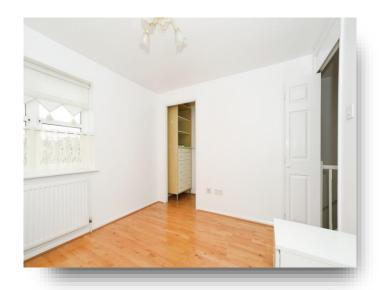

#### **Bedroom Two**

7' 5" x 9' 8" ( 2.26m x 2.95m )

## **Bedroom Three**

6' 2" x 9' 8" ( 1.88m x 2.95m )