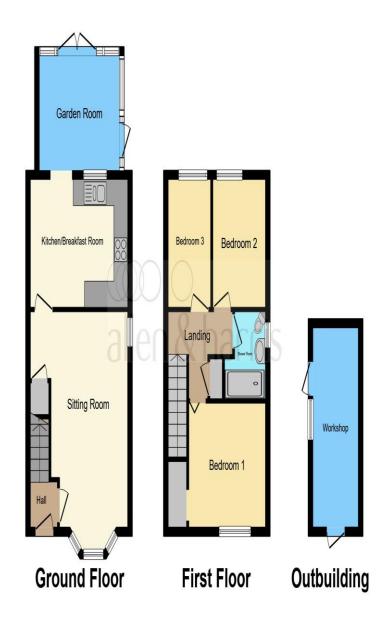

This floor plan is for illustrative purposes only. It is not drawn to scale. Any measurements, floor areas (including any total floor area), openings and orientation are approximate. No details are guaranteed, they cannot be relied upon for any purpose and they do not form part of any agreement. No liability is taken for any error, omission or misstatement. A party must rely upon its own inspection(s). Powered by www.focalagent.com

#### **Entrance Hall**

# **Sitting Room**

10' 1" x 16' 2" ( 3.07m x 4.93m )

# **Kitchen / Breakfast Room** 13' 9" x 9' 6" ( 4.19m x 2.90m )

#### **Garden Room**

11' 5" x 8' 5" ( 3.48m x 2.57m )

# Landing

### **Bedroom One**

10' 8" x 9' 3" ( 3.25m x 2.82m )

#### **Bedroom Two**

7' 5" x 9' 8" ( 2.26m x 2.95m )

## **Bedroom Three**

6' 2" x 9' 8" ( 1.88m x 2.95m )

# **Shower Room**

5' 4" x 6' 4" ( 1.63m x 1.93m )

# Workshop

15' 2" x 6' 4" (4.62m x 1.93m)