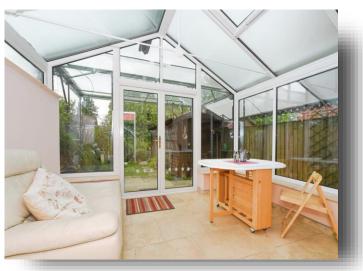

# Welcome to Brickham Road, Devizes

Well-presented three-bed semi-detached home in the popular market town of Devizes. Features a sitting room, kitchen, garden room, shower room, and three bedrooms. Outside offers a spacious rear garden with workshop and driveway parking. Ideal for families or couples.











This floor plan is for illustrative purposes only. It is not drawn to scale. Any measurements, floor areas (including any total floor area), openings and orientation are approximate. No details are guaranteed, they cannot be relied upon for any purpose and they do not form part of any agreement. No liability is taken for any error, omission or misstatement. A party must rely upon its own inspection(s). Powered by www.focalagent.com



#### **Entrance Hall**

# **Sitting Room**

10' 1" x 16' 2" ( 3.07m x 4.93m )

# **Kitchen / Breakfast Room** 13' 9" x 9' 6" ( 4.19m x 2.90m )

#### **Garden Room**

11' 5" x 8' 5" ( 3.48m x 2.57m )

# Landing

### **Bedroom One**

10' 8" x 9' 3" ( 3.25m x 2.82m )

#### **Bedroom Two**

7' 5" x 9' 8" ( 2.26m x 2.95m )

## **Bedroom Three**

6' 2" x 9' 8"