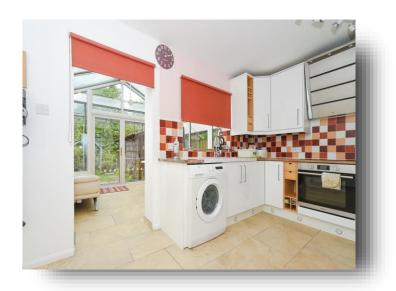

# **Kitchen / Breakfast Room** 13' 9" x 9' 6" ( 4.19m x 2.90m )

#### **Garden Room**

11' 5" x 8' 5" ( 3.48m x 2.57m )