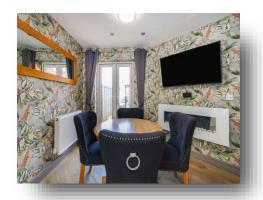

## **Dining Room**

Irregular Shaped Room 12' 11" max x 8' 2" max ( 3.94m max x 2.49m)