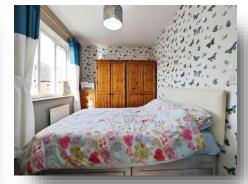

#### **Bedroom Two**

Irregular Shaped Room 16' 11" max x 7' 11" max ( 5.16m max x 2.41m)