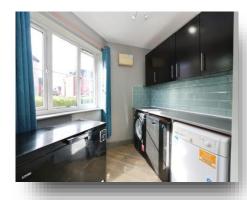

## **Utility Room**

Irregular Shaped Room 9' 1" max x 7' 9" max ( 2.77m max x 2.36m)