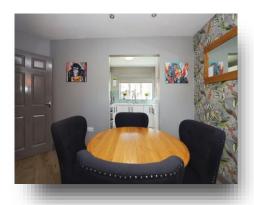

## **Dining Room**

Irregular Shaped Room 12' 11" max x 8' 2" max ( 3.94m max x 2.49m)