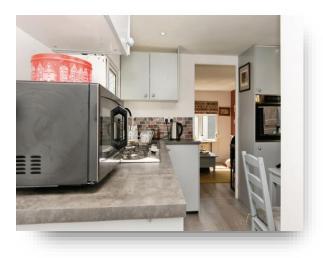

The home features a well-appointed living space, a modern fitted kitchen, and a cosy bedroom, all designed to offer practicality and warmth. Large windows invite natural light, creating an airy and inviting atmosphere. Outside, a private garden area provides the ideal spot to unwind and enjoy the tranquil surroundings.

#### **Kitchen** 14' max x 9' 8" max ( 4.27m max x 2.95m max )

**Lounge** 11' 5" x 9' 8" ( 3.48m x 2.95m )

**Bedroom** 9' 9" x 9' 8" ( 2.97m x 2.95m )

**Shower Room** 6' 2" x 5' 6" ( 1.88m x 1.68m )

Externally