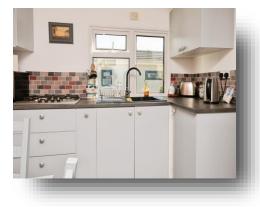

The home features a well-appointed living space, a modern fitted kitchen, and a cosy bedroom, all designed to offer practicality and warmth. Large windows invite natural light, creating an airy and inviting atmosphere. Outside, a private garden area provides the ideal spot to unwind and enjoy the tranquil surroundings.

#### **Kitchen** 14' max x 9' 8" max ( 4.27m max x 2.95m max )

**Lounge** 11' 5" x 9' 8" ( 3.48m x 2.95m )

**Bedroom** 9' 9" x 9' 8" ( 2.97m x 2.95m )

**Shower Room** 6' 2" x 5' 6" ( 1.88m x 1.68m )

Externally