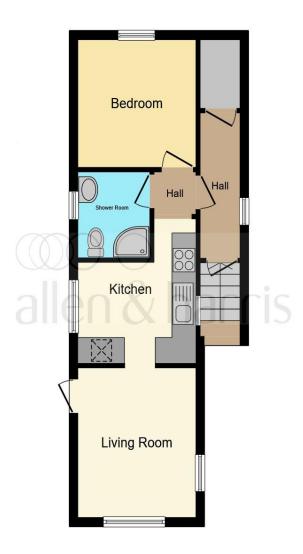

#### **Kitchen** 14' max x 9' 8" max ( 4.27m max x 2.95m max )

**Lounge** 11' 5" x 9' 8" ( 3.48m x 2.95m )

**Bedroom** 9' 9" x 9' 8" ( 2.97m x 2.95m )

**Shower Room** 6' 2" x 5' 6" ( 1.88m x 1.68m )

Externally

Parking

This floor plan is for illustrative purposes only. It is not drawn to scale. Any measurements, floor areas (including any total floor area), openings and orientation are approximate. No details are guaranteed, they cannot be relied upon for any purpose and they do not form part of any agreement. No liability is taken for any error, omission or misstatement. A party must rely upon its own inspection(s). Powered by www.focalagent.com