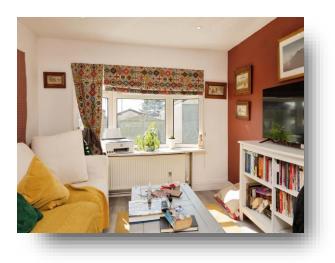

The home features a well-appointed living space, a modern fitted kitchen, and a cosy bedroom, all designed to offer practicality and warmth. Large windows invite natural light, creating an airy and inviting atmosphere. Outside, a private garden area provides the ideal spot to unwind and enjoy the tranquil surroundings.

#### **Kitchen** 14' max x 9' 8" max ( 4.27m max x 2.95m max )

**Lounge** 11' 5" x 9' 8" ( 3.48m x 2.95m )

**Bedroom** 9' 9" x 9' 8" ( 2.97m x 2.95m )

**Shower Room** 6' 2" x 5' 6" ( 1.88m x 1.68m )

Externally