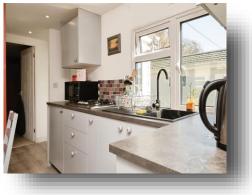

The home features a well-appointed living space, a modern fitted kitchen, and a cosy bedroom, all designed to offer practicality and warmth. Large windows invite natural light, creating an airy and inviting atmosphere. Outside, a private garden area provides the ideal spot to unwind and enjoy the tranquil surroundings.

#### **Kitchen** 14' max x 9' 8" max ( 4.27m max x 2.95m max )

**Lounge** 11' 5" x 9' 8" ( 3.48m x 2.95m )

**Bedroom** 9' 9" x 9' 8" ( 2.97m x 2.95m )

**Shower Room** 6' 2" x 5' 6" ( 1.88m x 1.68m )

Externally