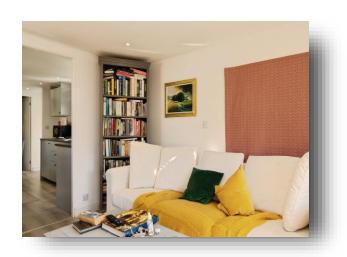

The home features a well-appointed living space, a modern fitted kitchen, and a cosy bedroom, all designed to offer practicality and warmth. Large windows invite natural light, creating an airy and inviting atmosphere. Outside, a private garden area provides the ideal spot to unwind and enjoy the tranquil surroundings.

#### **Kitchen** 14' max x 9' 8" max ( 4.27m max x 2.95m max )

**Lounge** 11' 5" x 9' 8" ( 3.48m x 2.95m )

**Bedroom** 9' 9" x 9' 8" ( 2.97m x 2.95m )

**Shower Room** 6' 2" x 5' 6" ( 1.88m x 1.68m )

Externally