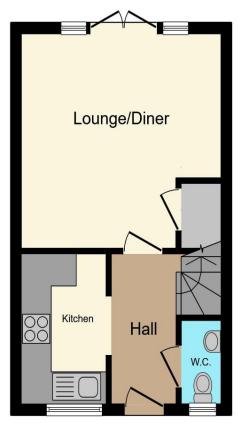

**Ground Floor** 

**First Floor** 

**Second Floor** 

This floor plan is for illustrative purposes only. It is not drawn to scale. Any measurements, floor areas (including any total floor area), openings and orientation are approximate. No details are guaranteed, they cannot be relied upon for any purpose and they do not form part of any agreement. No liability is taken for any error, omission or misstatement. A party must rely upon its own inspection(s). Powered by www.focalagent.com

### **Entrance Hall**

### Cloakroom

### **Lounge / Diner**

13' 11" Max x 13' 9" Max ( 4.24m Max x 4.19m Max )

#### Kitchen

9' 9" x 6' 5" ( 2.97m x 1.96m )