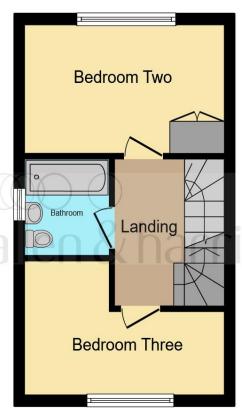

**Ground Floor** 

**First Floor** 

**Second Floor** 

This floor plan is for illustrative purposes only. It is not drawn to scale. Any measurements, floor areas (including any total floor area), openings and orientation are approximate. No details are guaranteed, they cannot be relied upon for any purpose and they do not form part of any agreement. No liability is taken for any error, omission or misstatement. A party must rely upon its own inspection(s). Powered by www.focalagent.com

## Landing

### **Bedroom Two**

15' 4" x 10' 11" ( 4.67m x 3.33m )

#### **Bedroom Three**

13' 3" Max x 7' 11" Max ( 4.04m Max x 2.41m Max )

### **Bathroom**