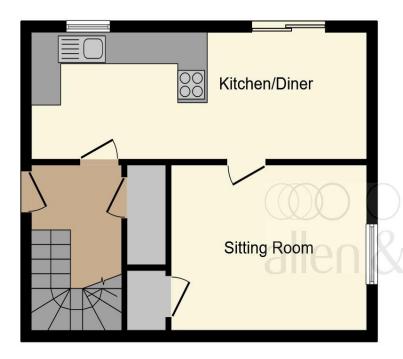

**Ground Floor** 

**First Floor** 

This floor plan is for illustrative purposes only. It is not drawn to scale. Any measurements, floor areas (including any total floor area), openings and orientation are approximate. No details are guaranteed, they cannot be relied upon for any purpose and they do not form part of any agreement. No liability is taken for any error, omission or misstatement. A party must rely upon its own inspection(s). Powered by www.focalagent.com

### **Entrance Hall**

## Lounge

11' 7" x 10' 3" ( 3.53m x 3.12m )

#### Kitchen

22' 3" x 7' 10" ( 6.78m x 2.39m )