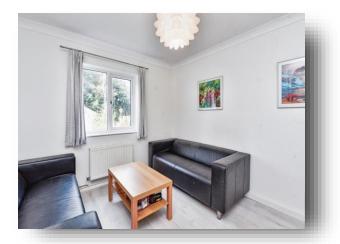

Upon entering, you are welcomed into a bright and inviting lounge, an ideal space for relaxation and socialising. The modern kitchen/diner, complete with ample storage and workspace, provides a fantastic setting for family meals and entertaining guests. Thoughtfully designed, this space ensures both practicality and style, making it the heart of the home.

## Lounge

11' 7" x 10' 3" ( 3.53m x 3.12m )