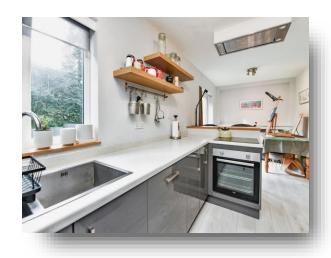

Upon entering, you are welcomed into a bright and inviting lounge, an ideal space for relaxation and socialising. The modern kitchen/diner, complete with ample storage and workspace, provides a fantastic setting for family meals and entertaining guests. Thoughtfully designed, this space ensures both practicality and style, making it the heart of the home.

#### Kitchen

22' 3" x 7' 10" ( 6.78m x 2.39m )