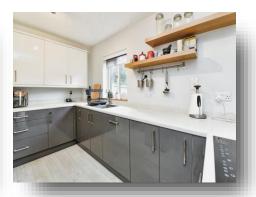

Upon entering, you are welcomed into a bright and inviting lounge, an ideal space for relaxation and socialising. The modern kitchen/diner, complete with ample storage and workspace, provides a fantastic setting for family meals and entertaining guests. Thoughtfully designed, this space ensures both practicality and style, making it the heart of the home.

#### Kitchen

22' 3" x 7' 10" ( 6.78m x 2.39m )