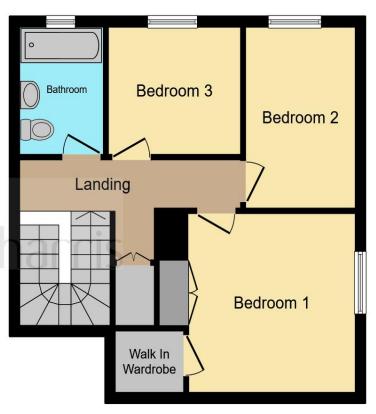

**Ground Floor** 

**First Floor** 

This floor plan is for illustrative purposes only. It is not drawn to scale. Any measurements, floor areas (including any total floor area), openings and orientation are approximate. No details are guaranteed, they cannot be relied upon for any purpose and they do not form part of any agreement. No liability is taken for any error, omission or misstatement. A party must rely upon its own inspection(s). Powered by www.focalagent.com

### Landing

### **Bedroom One**

16' 5" x 8' 10" ( 5.00m x 2.69m )

### **Bedroom Two**

8' 1" x 8' ( 2.46m x 2.44m )

#### **Bedroom Three**

7' 4" x 11' 2" ( 2.24m x 3.40m )

#### **Bathroom**

5' 11" x 8' (1.80m x 2.44m)