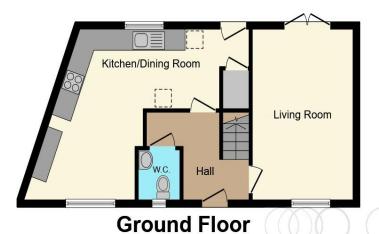

#### **Entrance Hall**

### Cloakroom

4' 6" x 4' 1" ( 1.37m x 1.24m )

## Lounge

15' 9" x 10' 7" ( 4.80m x 3.23m )

## **Kitchen / Dining Room**

15' 8" max x 22' 6" max ( 4.78m max x 6.86m max )