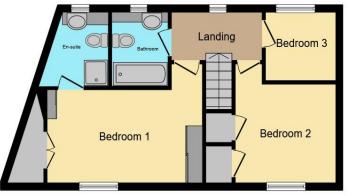

## Landing

#### **Bedroom One**

10' 9" max x 15' 5" max ( 3.28m max x 4.70m max )

#### **En-Suite**

6' 6" max x 6' 4" max ( 1.98m max x 1.93m max )

#### **Bedroom Two**

11' 8" max x 10' 7" max ( 3.56m max x 3.23m max )

## **Bedroom Three**

6' 4" x 7' 5" ( 1.93m x 2.26m )

#### **Bathroom**

6' 7" x 5' 6" ( 2.01m x 1.68m )