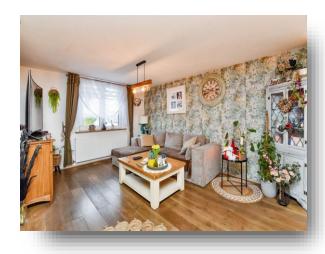

As you step inside, you're welcomed by a thoughtfully designed open-plan kitchen/diner. The centrepiece is a stylish island, creating the perfect hub for cooking, dining, and socialising. Flowing seamlessly from this space is the living area, perfect for relaxing evenings. The property has been enhanced further by an impressive rear extension, featuring an orangery with stunning sky lanterns, filling the space with natural light and offering a tranquil retreat or an ideal setting for entertaining.