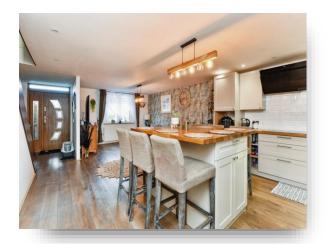

As you step inside, you're welcomed by a thoughtfully designed open-plan kitchen/diner. The centrepiece is a stylish island, creating the perfect hub for cooking, dining, and socialising. Flowing seamlessly from this space is the living area, perfect for relaxing evenings. The property has been enhanced further by an impressive rear extension, featuring an orangery with stunning sky lanterns, filling the space with natural light and offering a tranquil retreat or an ideal setting for entertaining.

# Living Room / Kitchen / Diner

17' 10" Max x 25' 10" Max ( 5.44m Max x 7.87m Max )