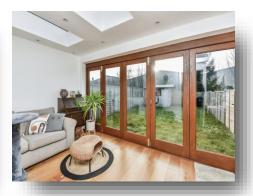

As you step inside, you're welcomed by a thoughtfully designed open-plan kitchen/diner. The centrepiece is a stylish island, creating the perfect hub for cooking, dining, and socialising. Flowing seamlessly from this space is the living area, perfect for relaxing evenings. The property has been enhanced further by an impressive rear extension, featuring an orangery with stunning sky lanterns, filling the space with natural light and offering a tranquil retreat or an ideal setting for entertaining.

#### **Orangery**

14' 1" x 9' (4.29m x 2.74m)