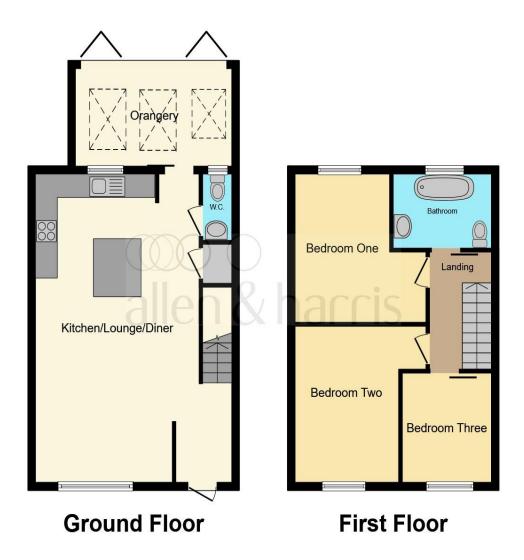

This floor plan is for illustrative purposes only. It is not drawn to scale. Any measurements, floor areas (including any total floor area), openings and orientation are approximate. No details are guaranteed, they cannot be relied upon for any purpose and they do not form part of any agreement. No liability is taken for any error, omission or misstatement. A party must rely upon its own inspection(s). Powered by www.focalagent.com

# Living Room / Kitchen / Diner

17' 10" Max x 25' 10" Max ( 5.44m Max x 7.87m Max )

#### **Orangery**

14' 1" x 9' (4.29m x 2.74m)

#### **Downstairs Cloakroom**

# **First Floor Landing**

## **Bedroom Two**

11' 8" x 13' ( 3.56m x 3.96m )

#### **Bedroom One**

11' 9" x 12' 7" ( 3.58m x 3.84m )

### **Bedroom Three**

8' 2" x 7' 10" ( 2.49m x 2.39m )

#### **Bathroom**