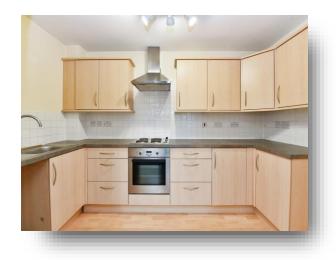

**Green Lane, Devizes SN10 5BX** 



# welcome to

# **Green Lane, Devizes**

Situated in this popular development tucked away on the edge of Devizes with easy access to both the town centre and open countryside, this fantastic one double bedroom apartment is stylishly presented throughout with spacious accommodation including a fully fitted kitchen with integrated oven and hob. Enjoying far reaching views whilst being walking distance to the town centre, this would make a perfect home, or an ideal investment buy.









This floor plan is for illustrative purposes only. It is not drawn to scale. Any measurements, floor areas (including any total floor area), openings and orientation are approximate. No details are guaranteed, they cannot be relied upon for any purpose and they do not form part of any agreement. No liability is taken for any error, omission or misstatement. A party must rely upon its own inspection(s). Powered by www.focalagent.com

## **Communal Entrance**

## **Entrance Hall**

## Lounge

11' 11" x 13' 2" ( 3.63m x 4.01m )

#### Kitchen

11' 10" x 5' 10" ( 3.61m x 1.78m )

#### **Bedroom**

14' 3" x 8' (4.34m x 2.44m)

#### **Bathroom**

6' 7" x 5' 11" ( 2.01m x 1.80m )

## **Parking**

# welcome to

## **Green Lane, Devizes**

- Top Floor Apartment
- Open Views
- Walking Distanc