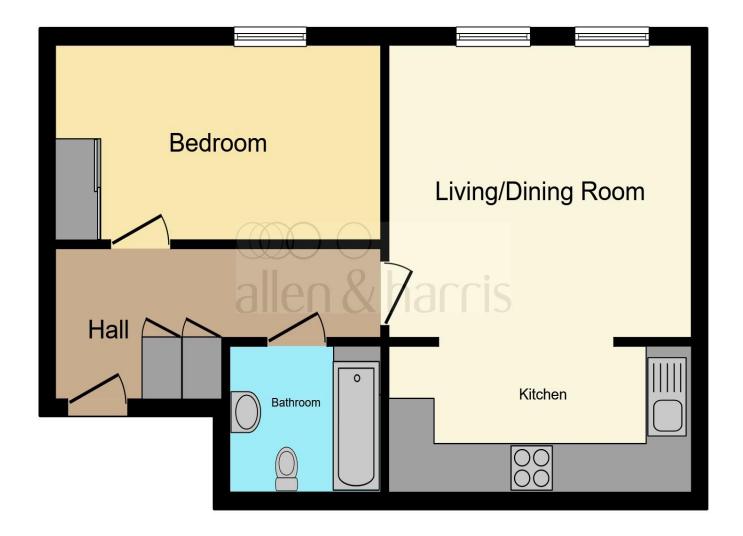

This floor plan is for illustrative purposes only. It is not drawn to scale. Any measurements, floor areas (including any total floor area), openings and orientation are approximate. No details are guaranteed, they cannot be relied upon for any purpose and they do not form part of any agreement. No liability is taken for any error, omission or misstatement. A party must rely upon its own inspection(s). Powered by www.focalagent.com

## Lounge

11' 11" x 13' 2" ( 3.63m x 4.01m )

#### Kitchen

11' 10" x 5' 10" ( 3.61m x 1.78m )

#### **Bedroom**

14' 3" x 8' (4.34m x 2.44m)

#### **Bathroom**

6' 7" x 5' 11" ( 2.01m x 1.80m )