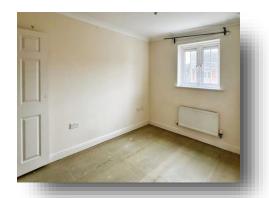

#### **Bedroom One**

11' 9" x 7' 7" ( 3.58m x 2.31m )

#### **Bedroom Two**

10' 8" max x 7' 7" max ( 3.25m max x 2.31m max )

### **Bedrooom Three**

8' 5" x 6' 9" ( 2.57m x 2.06m )