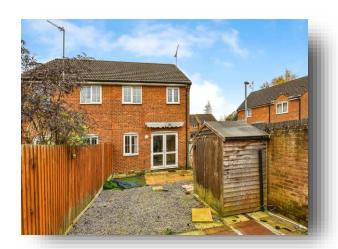

## Welcome to

# **Ridgeway Close, Market Lavington Devizes**

Three bedroom semi detached family home which is located on a popular cul-de-sac on the edge of the village close to open farmland and is offered for sale with NO ONWARD CHAIN. The property is nicely presented with off road parking to the front, an enclosed rear garden and modern fitted kitchen and bathroom.

Market Lavington is a popular Wiltshire village some five miles to the south of Devizes with a good range of local facilities including doctors' surgery, schooling for all ages, shops, church and pharmacy, with open countryside available in abundance close by.









This floor plan is for illustrative purposes only. It is not drawn to scale. Any measurements, floor areas (including any total floor area), openings and orientation are approximate. No details are guaranteed, they cannot be relied upon for any purpose and they do not form part of any agreement. No liability is taken for any error, omission or misstatement. A party must rely upon its own inspection(s). Powered by www.focalagent.com

#### **Entrance Hall**

#### Cloakroom

5' 3" x 3' 1" ( 1.60m x 0.94m )

### Lounge

14' 8" max x 14' 8" max ( 4.47m max x 4.47m max )

#### Kitchen

9' 7" x 7' 8" ( 2.92m x 2.34m )

## Landing

#### **Bedroom One**

11' 9" x 7' 7" ( 3.58m x 2.31m )

#### **Bedroom Two**

10' 8" max x 7' 7" max ( 3.25m max x 2.31m max )

### **Bedrooom Three**

8' 5" x 6'