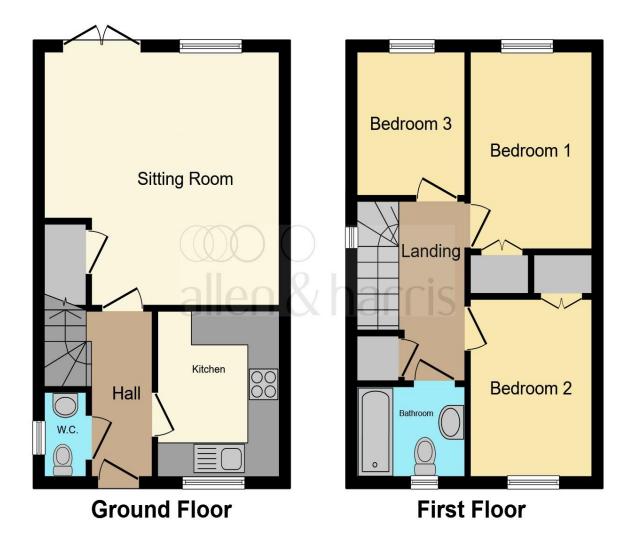

This floor plan is for illustrative purposes only. It is not drawn to scale. Any measurements, floor areas (including any total floor area), openings and orientation are approximate. No details are guaranteed, they cannot be relied upon for any purpose and they do not form part of any agreement. No liability is taken for any error, omission or misstatement. A party must rely upon its own inspection(s). Powered by www.focalagent.com

#### **Entrance Hall**

#### Cloakroom

5' 3" x 3' 1" ( 1.60m x 0.94m )

### Lounge

14' 8" max x 14' 8" max ( 4.47m max x 4.47m max )

#### Kitchen

9' 7" x 7' 8" ( 2.92m x 2.34m )

## Landing

#### **Bedroom One**

11' 9" x 7' 7" ( 3.58m x 2.31m )

#### **Bedroom Two**

10' 8" max x 7' 7" max ( 3.25m max x 2.31m max )

### **Bedrooom Three**

8' 5" x 6' 9" ( 2.57m x 2.06m )

#### **Bathroom**

6' 9" x 5' 9" max ( 2.06m x 1.75m max )