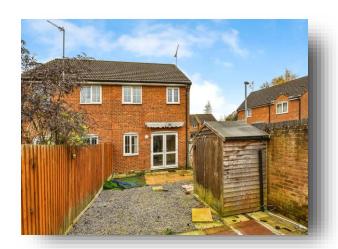

# welcome to

# **Ridgeway Close, Market Lavington Devizes**

Three bedroom semi detached family home which is located on a popular cul-de-sac on the edge of the village close to open farmland and is offered for sale with NO ONWARD CHAIN. The property is nicely presented with off road parking to the front, an enclosed rear garden and modern fitted kitchen and bathroom.

Market Lavington is a popular Wiltshire village some five miles to the south of Devizes with a good range of local facilities including doctors' surgery, schooling for all ages, shops, church and pharmacy, with open countryside available in abundance close by.









This floor plan is for illustrative purposes only. It is not drawn to scale. Any measurements, floor areas (including any total floor area), openings and orientation are approximate. No details are guaranteed, they cannot be relied upon for any purpose and they do not form part of any agreement. No liability is taken for any error, omission or misstatement. A party must rely upon its own inspection(s). Powered by www.focalagent.com

### **Entrance Hall**

### Cloakroom

5' 3" x 3' 1" ( 1.60m x 0.94m )

### Lounge

14' 8" max x 14' 8" max ( 4.47m max x 4.47m max )

### Kitchen

9' 7" x 7' 8" ( 2.92m x 2.34m )

# Landing

#### **Bedroom One**

11' 9" x 7' 7" ( 3.58m x 2.31m )

#### **Bedroom Two**

10' 8" max x 7' 7" max ( 3.25m max x 2.31m max )

## **Bedrooom Three**

8' 5" x 6' 9" (