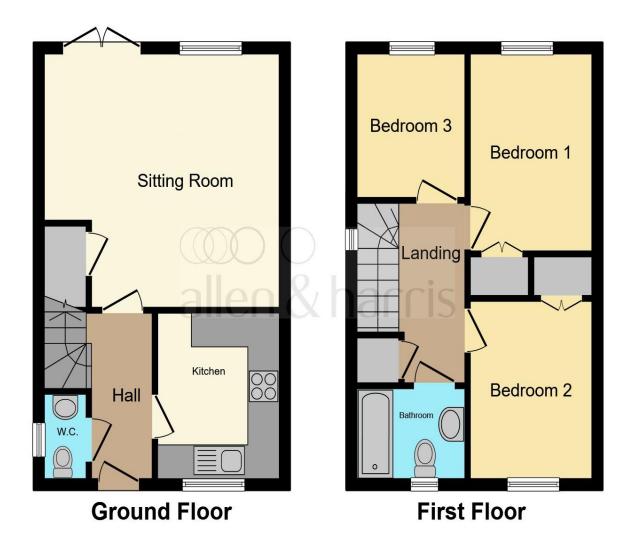

This floor plan is for illustrative purposes only. It is not drawn to scale. Any measurements, floor areas (including any total floor area), openings and orientation are approximate. No details are guaranteed, they cannot be relied upon for any purpose and they do not form part of any agreement. No liability is taken for any error, omission or misstatement. A party must rely upon its own inspection(s). Powered by www.focalagent.com

### **Entrance Hall**

### Cloakroom

5' 3" x 3' 1" ( 1.60m x 0.94m )

### Lounge

14' 8" max x 14' 8" max ( 4.47m max x 4.47m max )

### Kitchen

9' 7" x 7' 8" ( 2.92m x 2.34m )

# Landing

#### **Bedroom One**

11' 9" x 7' 7" ( 3.58m x 2.31m )

#### **Bedroom Two**

10' 8" max x 7' 7" max ( 3.25m max x 2.31m max )

## **Bedrooom Three**

8' 5" x 6' 9" ( 2.57m x 2.06m )

#### **Bathroom**

6' 9" x 5' 9" max ( 2.06m x 1.75m max )