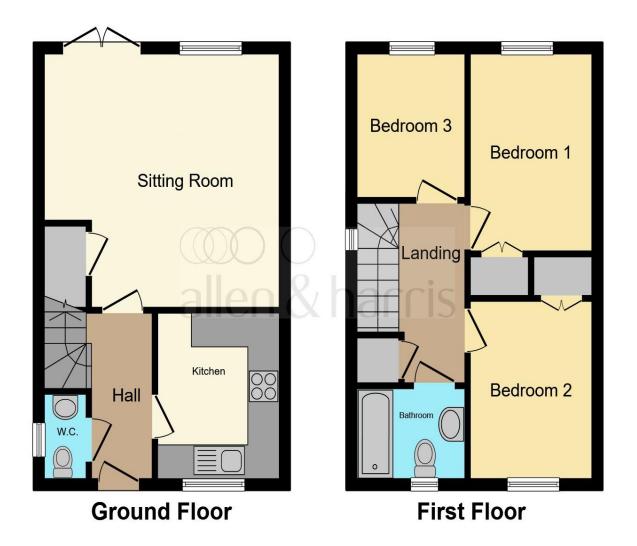

### **Entrance Hall**

### Cloakroom

5' 3" x 3' 1" ( 1.60m x 0.94m )

### Lounge

14' 8" max x 14' 8" max ( 4.47m max x 4.47m max )

### Kitchen

9' 7" x 7' 8" ( 2.92m x 2.34m )

## Landing

#### **Bedroom One**

11' 9" x 7' 7" ( 3.58m x 2.31m )

#### **Bedroom Two**

10' 8" max x 7' 7" max ( 3.25m max x 2.31m max )

### **Bedrooom Three**

8' 5" x 6' 9" ( 2.57m x 2.06m )

#### **Bathroom**

6' 9" x 5' 9" max ( 2.06m x 1.75m max )

#### **Front Garden**

**Rear Garden** 

## **Parking**