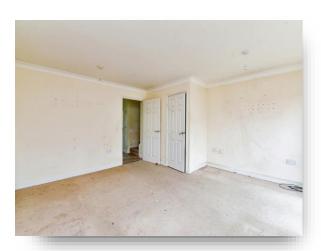

#### **Bedroom One**

11' 9" x 7' 7" ( 3.58m x 2.31m )

#### **Bedroom Two**

10' 8" max x 7' 7" max ( 3.25m max x 2.31m max )

### **Bedrooom Three**

8' 5" x 6' 9" ( 2.57m x 2.06m )