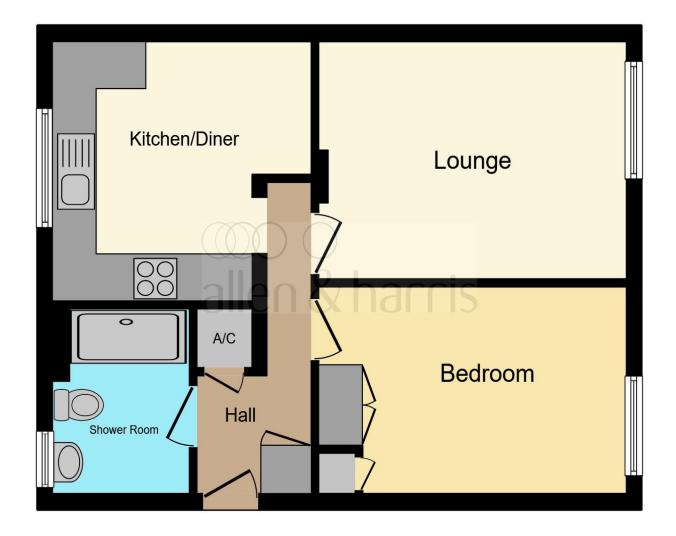

This floor plan is for illustrative purposes only. It is not drawn to scale. Any measurements, floor areas (including any total floor area), openings and orientation are approximate. No details are guaranteed, they cannot be relied upon for any purpose and they do not form part of any agreement. No liability is taken for any error, omission or misstatement. A party must rely upon its own inspection(s). Powered by www.focalagent.com

#### Kitchen

10' 10" max x 11' 7" max ( 3.30m max x 3.53m max )