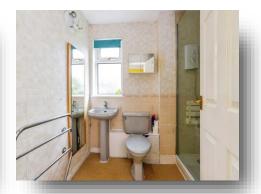

The bedroom offers a peaceful sanctuary, boasting ample space for rest and rejuvenation. The adjacent bathroom, though in need of modernisation, provides a functional space for daily grooming rituals.

#### **Shower Room**

7' 8" max x 5' 7" max ( 2.34m max x 1.70m max )