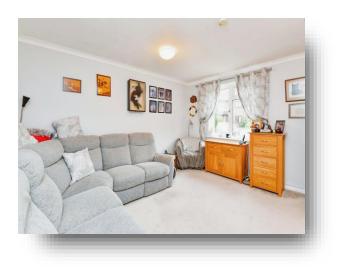

#### **Entrance Hall**

**Lounge** 12' 3" x 13' 3" ( 3.73m x 4.04m )

**Dining Room** 9' 9" x 8' 2" ( 2.97m x 2.49m )

**Kitchen** 9' 9" x 7' 1" ( 2.97m x 2.16m )

**Conservatory** 15' 6" Max x 11' 3" Max ( 4.72m Max x 3.43m Max )