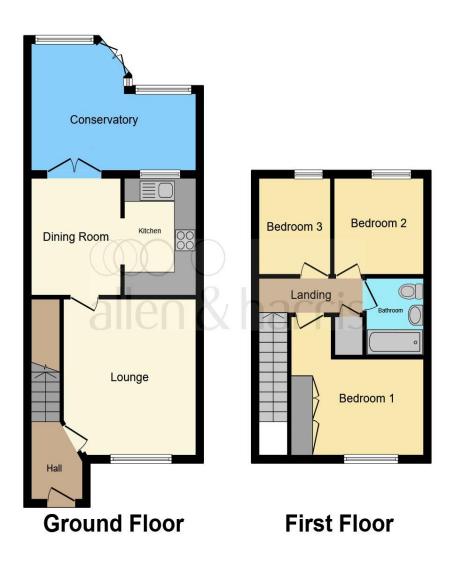

#### **Entrance Hall**

**Lounge** 12' 3" x 13' 3" ( 3.73m x 4.04m )

**Dining Room** 9' 9" x 8' 2" ( 2.97m x 2.49m )

**Kitchen** 9' 9" x 7' 1" ( 2.97m x 2.16m )

**Conservatory** 15' 6" Max x 11' 3" Max ( 4.72m Max x 3.43m Max )

Landing

**Bedroom One** 12' max x 12' 1" ( 3.66m max x 3.68m )

**Bedroom Two** 9' x 7' 7" ( 2.74m x 2.31m )

**Bedroom Three** 7' 7" x 6' (2.31m x 1.83m)

**Bathroom** 6' 11" x 5' 11" ( 2.11m x 1.80m )

Parking

Garage

**Rear Garden** 

Agent Note