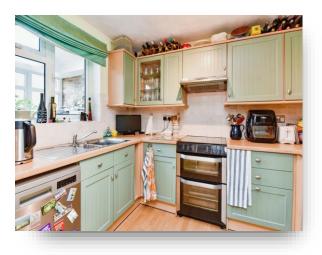

#### **Entrance Hall**

**Lounge** 12' 3" x 13' 3" ( 3.73m x 4.04m )

**Dining Room** 9' 9" x 8' 2" ( 2.97m x 2.49m )

**Kitchen** 9' 9" x 7' 1" ( 2.97m x 2.16m )

**Conservatory** 15' 6" Max x 11' 3" Max ( 4.72m Max x 3.43m Max )