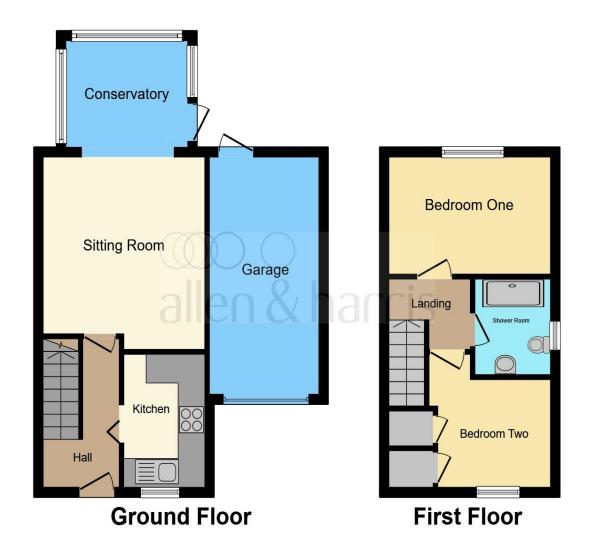

The highlight of the property is its modern kitchen, equipped with sleek countertops and contemporary appliances, ideal for both casual meals and entertaining guests. Adjoining the kitchen is a bright and airy conservatory, a perfect space to unwind while enjoying views of the private garden, making it suitable for year-round relaxation or as an additional dining area.