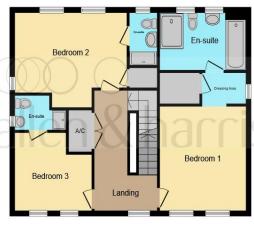

**Ground Floor** 

**First Floor** 

**Second Floor** 

This floor plan is for illustrative purposes only. It is not drawn to scale. Any measurements, floor areas (including any total floor area), openings and orientation are approximate. No details are guaranteed, they cannot be relied upon for any purpose and they do not form part of any agreement. No liability is taken for any error, omission or misstatement. A party must rely upon its own inspection(s). Powered by www.focalagent.com

## Landing

#### **Bedroom One**

20' max x 12' 11" max ( 6.10m max x 3.94m max )

#### **En-Suite**

13' 7" max x 6' 5" max ( 4.14m max x 1.96m max )

#### **Bedroom Two**

12' 9" max x 15' 2" ( 3.89m max x 4.62m )

#### **En-Suite**

7' 4" x 4' 8" max ( 2.24m x 1.42m max )

#### **Bedroom Three**

11' 6" x 10' 11" ( 3.51m x 3.33m )

#### **En-Suite**

5' 2" x 4' 9" ( 1.57m x 1.45m )