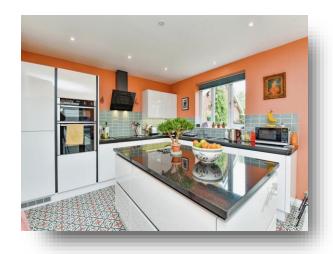

As you step into the grand entrance hall, you'll be greeted by an immediate sense of elegance and warmth. The spacious, light-filled layout flows seamlessly throughout the home, beginning with a large, state-of-the-art kitchen. This contemporary kitchen is the heart of the home, featuring a generous island, high-end appliances, and ample storage, perfect for both family meals and entertaining guests.

# Kitchen / Diner / Conservatory

Irregular Shaped Room 20' 6" x 18' 11" (into conservatory) ( 6.25m x 5.77m)