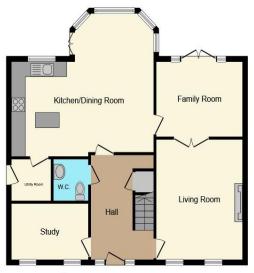

**Ground Floor** 

**First Floor** 

**Second Floor** 

This floor plan is for illustrative purposes only. It is not drawn to scale. Any measurements, floor areas (including any total floor area), openings and orientation are approximate. No details are guaranteed, they cannot be relied upon for any purpose and they do not form part of any agreement. No liability is taken for any error, omission or misstatement. A party must rely upon its own inspection(s). Powered by www.focalagent.com

#### **Entrance Hall**

15' 3" x 9' 1" ( 4.65m x 2.77m )

#### Cloakroom

5' 10" x 4' 8" ( 1.78m x 1.42m )

#### Study

11' 3" x 7' 8" ( 3.43m x 2.34m )

#### Lounge

16' 4" x 12' 7" ( 4.98m x 3.84m )

## **Dining Room**

12' 8" x 10' 5" ( 3.86m x 3.17m )

# Kitchen / Diner / Conservatory

Irregular Shaped Room 20' 6" x 18' 11" (into conservatory) ( 6.25m x 5.77m)

### **Utility Room**

6' 3" x 5' 8" ( 1.91m x 1.73m )