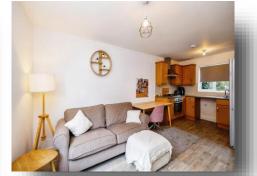

Step inside to find a thoughtfully designed open-plan living space, where natural light cascades in, creating an inviting feeling that beckons you to unwind or host gatherings with ease. The seamless flow between the living, and kitchen area enhances the sense of spaciousness, providing the perfect backdrop for both relaxation and socialisation.

## **Lounge / Kitchen / Diner**

18' 10" max x 11' 1" ( 5.74m max x 3.38m )