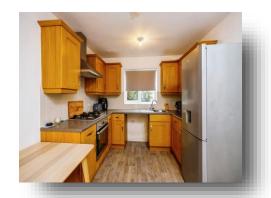

Step inside to find a thoughtfully designed open-plan living space, where natural light cascades in, creating an inviting feeling that beckons you to unwind or host gatherings with ease. The seamless flow between the living, and kitchen area enhances the sense of spaciousness, providing the perfect backdrop for both relaxation and socialisation.

## **Lounge / Kitchen / Diner**

18' 10" max x 11' 1" ( 5.74m max x 3.38m )