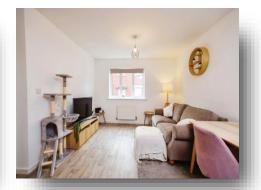

Step inside to find a thoughtfully designed open-plan living space, where natural light cascades in, creating an inviting feeling that beckons you to unwind or host gatherings with ease. The seamless flow between the living, and kitchen area enhances the sense of spaciousness, providing the perfect backdrop for both relaxation and socialisation.

## **Lounge / Kitchen / Diner**

18' 10" max x 11' 1" ( 5.74m max x 3.38m )