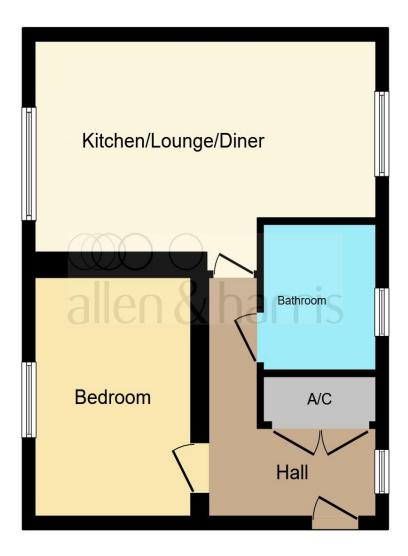

This floorplan is for illustrative purposes only and is not drawn to scale. Measurements, floor-areas, openings and orientations are approximate. They should not be relied upon for any purpose and do not form any part of an agreement. No liability is taken for any error or mis-statement. All parties must rely on their own inspections.

#### **Entrance Hall**

## **Lounge / Kitchen / Diner**

18' 10" max x 11' 1" ( 5.74m max x 3.38m )

#### **Bedroom**

11' 11" x 8' 4" ( 3.63m x 2.54m )

**Bathroom** 

**Parking** 

Location