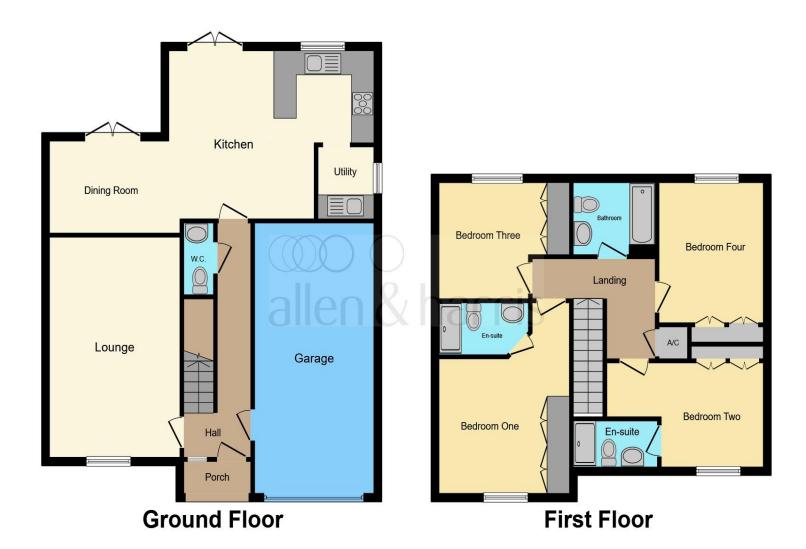

### **Entrance Hall**

## Cloakroom

6' 8" x 2' 11" ( 2.03m x 0.89m )

## Lounge

17' 10" x 11' 8" ( 5.44m x 3.56m )

# **Dining Room**

11' 10" max x 8' 2" max ( 3.61m max x 2.49m max )

#### Kitchen

18' 5" x 11' 2" max ( 5.61m x 3.40m max )

# **Utility Room**

6' x 5' 4" ( 1.83m x 1.63m )

## Landing

## **Bedroom One**

16' 3" max x 11' 11" max ( 4.95m max x 3.63m max )

#### **En-Suite**

7' 7" x 4' 7" ( 2.31m x 1.40m )

#### **Bedroom Two**

13' 10" max x 10' 4" max ( 4.22m max x 3.15m max )

#### **En-Suite**

7' 5" x 4' 9" ( 2.26m x 1.45m )

## **Bedroom Three**

10' 2" max x 6' 7" ( 3.10m max x 2.01m )

#### **Bedroom Four**

10' 3" x 9' 6" ( 3.12m x 2.90m )

### **Bathroom**