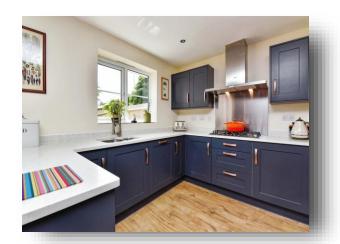

catering to both the culinary enthusiast and the everyday cook. Adjacent to the kitchen, a comfortable living room with large windows allows for plenty of natural light, creating a warm and inviting atmosphere.

The house boasts four generously sized bedrooms, each designed with comfort and style in mind. Two of the bedrooms come with their own en suite bathrooms, providing a private retreat for the occupants. The master suite, in particular, is a highlight, offering a luxurious space with a modern en suite bathroom featuring high-end fixtures and finishes.

Outside, the property features a well-maintained garden, perfect for outdoor activities, gardening, or simply enjoying the peaceful surroundings. The garden provides a private oasis where you can relax and unwind after a long day.









This floor plan is for illustrative purposes only. It is not drawn to scale. Any measurements, floor areas (including any total floor area), openings and orientation are approximate. No details are guaranteed, they cannot be relied upon for any purpose and they do not form part of any agreement. No liability is taken for any error, omission or misstatement. A party must rely upon its own inspection(s). Powered by www.focalagent.com

### **Entrance Hall**

## Cloakroom

6' 8" x 2' 11" ( 2.03m x 0.89m )

## Lounge

17' 10" x 11' 8" ( 5.44m x 3.56m )

# **Dining Room**

11' 10" max x 8' 2" max ( 3.61m max x 2.49m max )

#### Kitchen

18' 5" x 11' 2" max ( 5.61m x 3.40m max )

# **Utility Room**

6' x 5' 4" ( 1.83m x 1.63m )

## Landing

## **Bedroom One**

16' 3" max x 11' 11" max ( 4.9