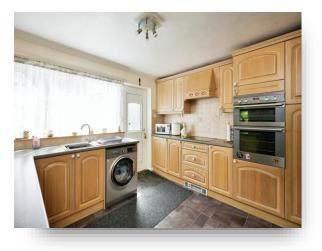

### Martlet Cottage, High Street, Tilshead, Salisbury

Nestled within the picturesque village of Tilshead, Wiltshire, this charming three-bedroom semi-detached cottage offers an ideal blend of traditional character and modern comfort. Stepping inside, you'll be greeted by a warm and inviting interior, featuring a spacious living area, perfect for relaxing evenings. The well-appointed kitchen boasts modern appliances while retaining a rustic charm, making it a delightful space for culinary adventures.

#### Lounge 16' 2" x 16' 3" max ( 4.93m x 4.95m max )

**Study** 7' 2" max x 10' 7" ( 2.18m max x 3.23m )

**Kitchen / Diner** 20' 4" max x 12' 2" ( 6.20m max x 3.71m )