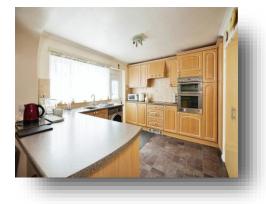

### Martlet Cottage, High Street, Tilshead, Salisbury

Nestled within the picturesque village of Tilshead, Wiltshire, this charming three-bedroom semi-detached cottage offers an ideal blend of traditional character and modern comfort. Stepping inside, you'll be greeted by a warm and inviting interior, featuring a spacious living area, perfect for relaxing evenings. The well-appointed kitchen boasts modern appliances while retaining a rustic charm, making it a delightful space for culinary adventures.

#### Lounge 16' 2" x 16' 3" max ( 4.93m x 4.95m max )

**Study** 7' 2" max x 10' 7" ( 2.18m max x 3.23m )

**Kitchen / Diner** 20' 4" max x 12' 2" ( 6.20m max x 3.71m )