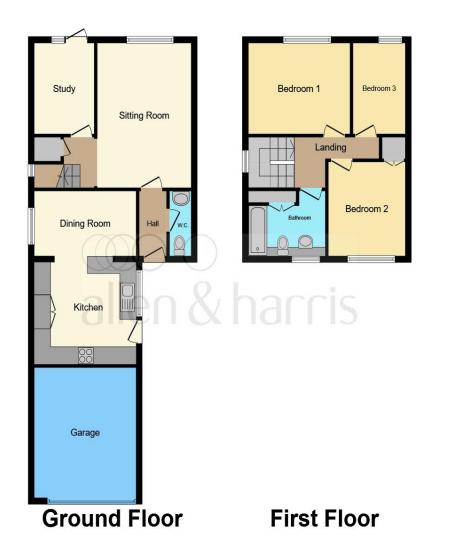

#### **Entrance Hall**

#### Cloakroom

#### Lounge 16' 2" x 16' 3" max ( 4.93m x 4.95m max )

**Study** 7' 2" max x 10' 7" ( 2.18m max x 3.23m )

**Kitchen / Diner** 20' 4" max x 12' 2" ( 6.20m max x 3.71m )

#### Landing

**Bedroom One** 12' 4" max x 10' 3" ( 3.76m max x 3.12m )

**Bedroom Two** 9' 2" max x 11' max ( 2.79m max x 3.35m max )

**Bedroom Three** 10' 3" max x 6' 2" max ( 3.12m max x 1.88m max )

Bathroom

**Rear Garden** 

Parking

Garage

This floor plan is for illustrative purposes only. It is not drawn to scale. Any measurements, floor areas (including any total floor area), openings and orientation are approximate. No details are guaranteed, they cannot be relied upon for any purpose and they do not form part of any agreement. No liability is taken for any error, omission or misstatement. A party must rely upon its own inspection(s). Powered by www.focalagent.com