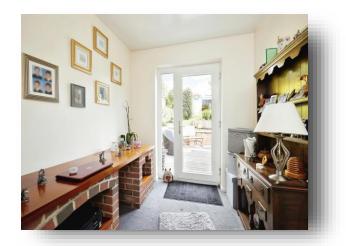

#### Cloakroom

#### Lounge 16' 2" x 16' 3" max ( 4.93m x 4.95m max )

**Study** 7' 2" max x 10' 7" ( 2.18m max x 3.23m )

**Kitchen / Diner** 20' 4" max x 12' 2" ( 6.20m max x 3.71m )