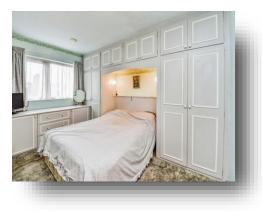

### **Shower Room**

Landing

**Bedroom One** 13' 1" max x 9' (3.99m max x 2.74m)

**Bedroom Two** 12' 2" max x 8' 4" max ( 3.71m max x 2.54m max )

**Bedroom Three** 6' 7" max x 8' 9" max ( 2.01m max x 2.67m max )