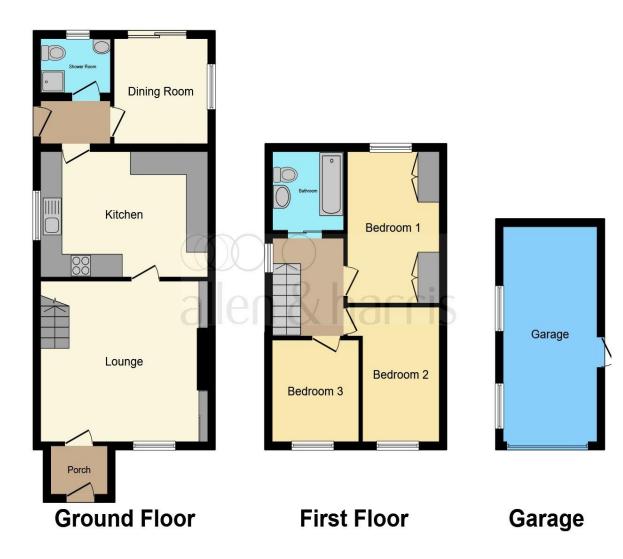

This floor plan is for illustrative purposes only. It is not drawn to scale. Any measurements, floor areas (including any total floor area), openings and orientation are approximate. No details are guaranteed, they cannot be relied upon for any purpose and they do not form part of any agreement. No liability is taken for any error, omission or misstatement. A party must rely upon its own inspection(s). Powered by www.focalagent.com

#### **Entrance Porch**

#### Lounge

15' 5" max x 13' 7" max ( 4.70m max x 4.14m max )

#### Kitchen

11' 1" max x 15' 3" max ( 3.38m max x 4.65m max )

#### Inner Hall

**Dining Room** 8' 6" max x 8' 8" ( 2.59m max x 2.64m )

### **Shower Room**

Landing

**Bedroom One** 13' 1" max x 9' (3.99m max x 2.74m)

**Bedroom Two** 12' 2" max x 8' 4" max ( 3.71m max x 2.54m max )

**Bedroom Three** 6' 7" max x 8' 9" max ( 2.01m max x 2.67m max )

#### Bathroom

**Front Garden** 

**Rear Garden** 

Garage

Parking