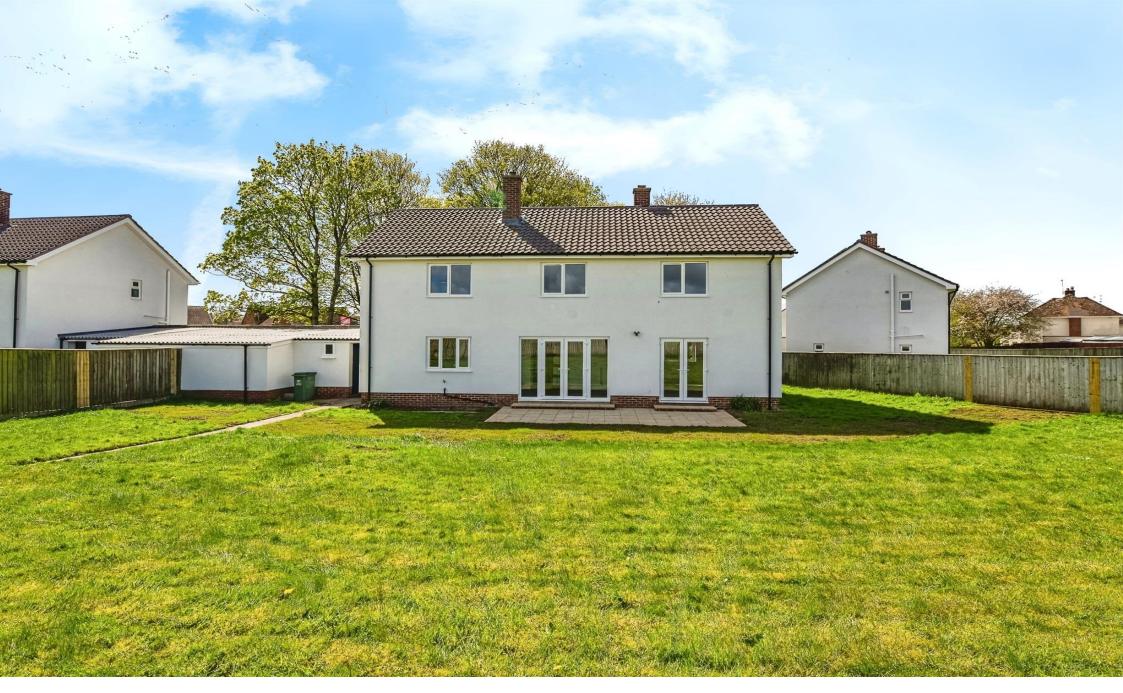

Situated on the edge of the historic market town of Devizes, this generous sized ex-officer home offers up to 1657 sqft of living space set in a private gated development must be seen, with fantastic views overlooking fields and beyond\*.

On the ground floor, a fantastic dual aspect lounge with double doors open onto the superb size private garden with rural aspect views\*, the plot sizes available really must be seen to appreciate the potential that these family homes have to offer.

The first floor will not disappoint either, here you will find four generous size bedrooms & brand-new family bathroom with the main bedroom offering a modern newly fitted en-suite shower room.

The home is situated on very generous sized plots with SUPERB size garden to the front and rear and are set back from Horton Road, creating a unique and idyllic countryside setting. Each home has a garage and private parking, and selected plots offer superb views across the surrounding fields.