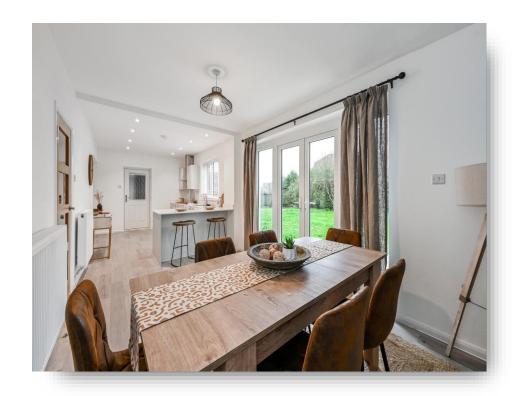

The newly fitted spacious open plan kitchen/diners feature a range of energy saving built-in appliances and French doors open from the dining area onto the generous rear garden that would be perfect for entertaining. The ground floor also offers a fantastic study perfect for a home working environment or even a playroom.