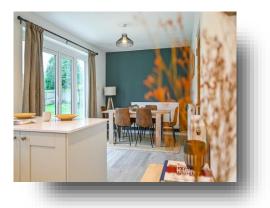

The newly fitted spacious open plan kitchen/diners feature a range of energy saving built-in appliances and French doors open from the dining area onto the generous rear garden that would be perfect for entertaining. The ground floor also offers a fantastic study perfect for a home working environment or even a playroom.