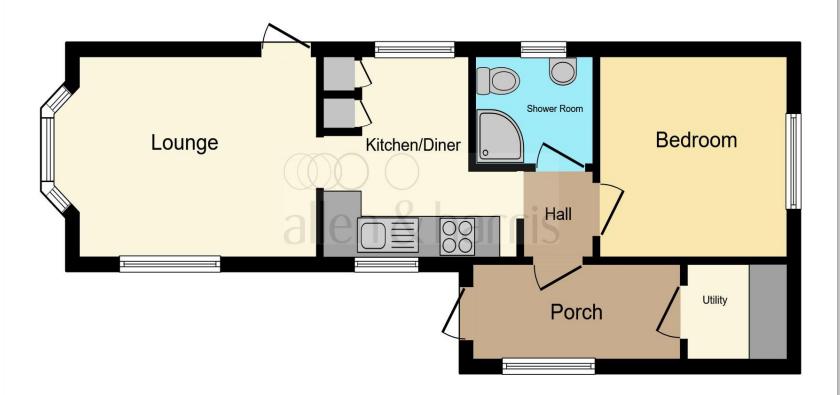

This floor plan is for illustrative purposes only. It is not drawn to scale. Any measurements, floor areas (including any total floor area), openings and orientation are approximate. No details are guaranteed, they cannot be relied upon for any purpose and they do not form part of any agreement. No liability is taken for any error, omission or misstatement. A party must rely upon its own inspection(s). Powered by www.focalagent.com

#### **Entrance Porch**

11' 2" x 3' 3" ( 3.40m x 0.99m )

#### Kitchen

11' 2" Max x 9' 9" Max ( 3.40m Max x 2.97m Max )

## **Living Room**

11' 5" x 9' 8" ( 3.48m x 2.95m )

#### **Bedroom**

9' 8" x 9' 8" ( 2.95m x 2.95m )

#### **Shower Room**

6' 3" x 5' 6" ( 1.91m x 1.68m )