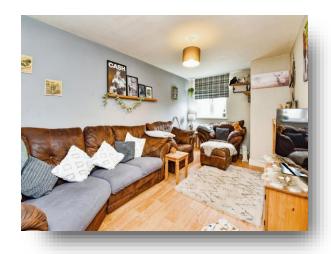

# Lounge

17' 9" x 9' 7" ( 5.41m x 2.92m )

## **Dining Room**

17' 8" x 9' 10" ( 5.38m x 3.00m )