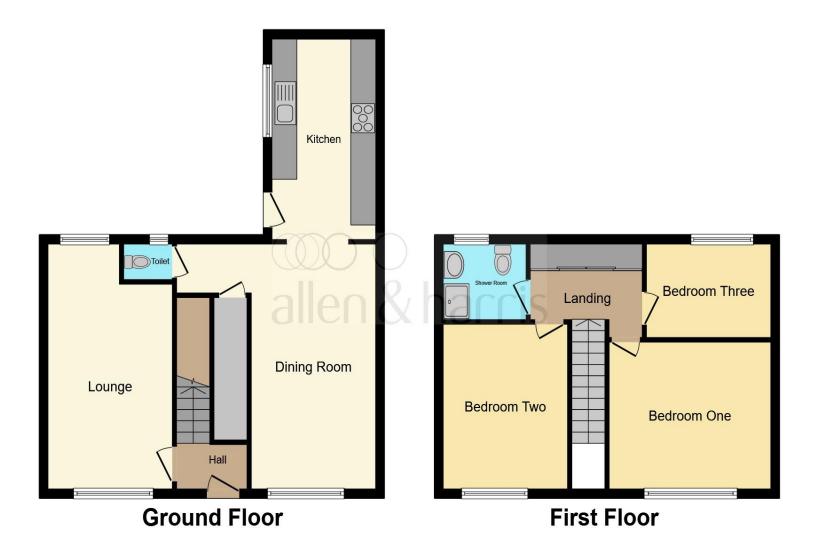

## **Entrance Hall**

# Lounge

17' 9" x 9' 7" ( 5.41m x 2.92m )

## **Dining Room**

17' 8" x 9' 10" ( 5.38m x 3.00m )

#### **Downstairs Toilet**

## Kitchen

15' 3" x 7' 7" ( 4.65m x 2.31m )

## Landing

#### **Bedroom One**

12' 9" x 11' 7" max ( 3.89m x 3.53m max )

## **Bedroom Two**

12' x 9' 7" ( 3.66m x 2.92m )

## **Bedroom Three**

9' 8" x 7' 3" ( 2.95m x 2.21m )

## **Shower Room**

6' 5" x 5' 4" ( 1.96m x 1.63m )