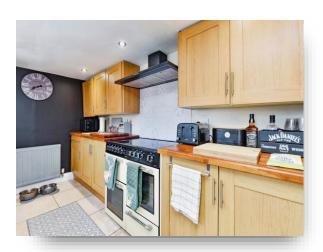

semi-detached house offers the epitome of comfortable family living. The well-proportioned rooms are flooded with natural light, creating an inviting atmosphere throughout. The ground floor layout seamlessly connects the living, dining, and kitchen areas, making it ideal for both relaxing evenings and lively gatherings, three generous bedrooms and the family shower room complete the upstairs of the property.

Location is a key highlight, with the house conveniently situated near local amenities, schools, and parks. Devizes' vibrant community and historical attractions are within easy reach, providing a perfect balance between urban convenience and a peaceful residential environment. Commuters will appreciate the proximity to transport links, making daily travel a seamless experience.









This floor plan is for illustrative purposes only. It is not drawn to scale. Any measurements, floor areas (including any total floor area), openings and orientation are approximate. No details are guaranteed, they cannot be relied upon for any purpose and they do not form part of any agreement. No liability is taken for any error, omission or misstatement. A party must rely upon its own inspection(s). Powered by www.focalagent.com

## **Entrance Hall**

# Lounge

17' 9" x 9' 7" ( 5.41m x 2.92m )

## **Dining Room**

17' 8" x 9' 10" ( 5.38m x 3.00m )

#### **Downstairs Toilet**

## Kitchen

15' 3" x 7' 7" ( 4.65m x 2.31m )

## Landing

#### **Bedroom One**

12' 9" x 11' 7" max ( 3.89m x 3.53m max )

## **Bedroom Two**

12' x 9' 7" ( 3.66m x 2.92m )

## **Bedroom Three**

9' 8" x 7' 3"