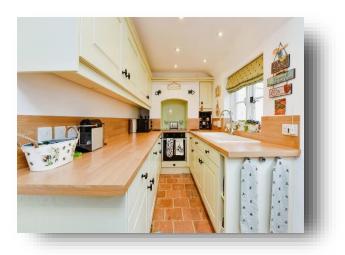

Step inside & you're greeted by a warm & inviting atmosphere. The heart of the home is the cosy & warming sitting room, highlighted by a striking feature fireplace; a focal point that exudes both warmth & character. Original wooden beams overhead add a touch of authenticity, a reminder of the cottage's rich history. Adjacent you will find the newly fitted kitchen features sleek countertops & modern appliances combine seamlessly with rustic charm, creating the perfect space for culinary delights & lively gatherings.