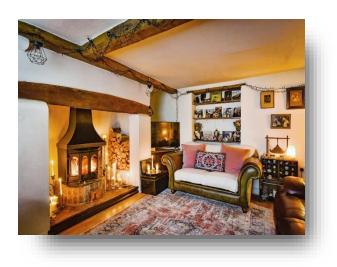

Step inside & you're greeted by a warm & inviting atmosphere. The heart of the home is the cosy & warming sitting room, highlighted by a striking feature fireplace; a focal point that exudes both warmth & character. Original wooden beams overhead add a touch of authenticity, a reminder of the cottage's rich history. Adjacent you will find the newly fitted kitchen features sleek countertops & modern appliances combine seamlessly with rustic charm, creating the perfect space for culinary delights & lively gatherings.