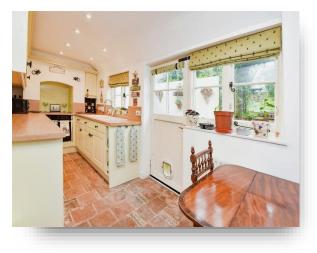

Step inside & you're greeted by a warm & inviting atmosphere. The heart of the home is the cosy & warming sitting room, highlighted by a striking feature fireplace; a focal point that exudes both warmth & character. Original wooden beams overhead add a touch of authenticity, a reminder of the cottage's rich history. Adjacent you will find the newly fitted kitchen features sleek countertops & modern appliances combine seamlessly with rustic charm, creating the perfect space for culinary delights & lively gatherings.