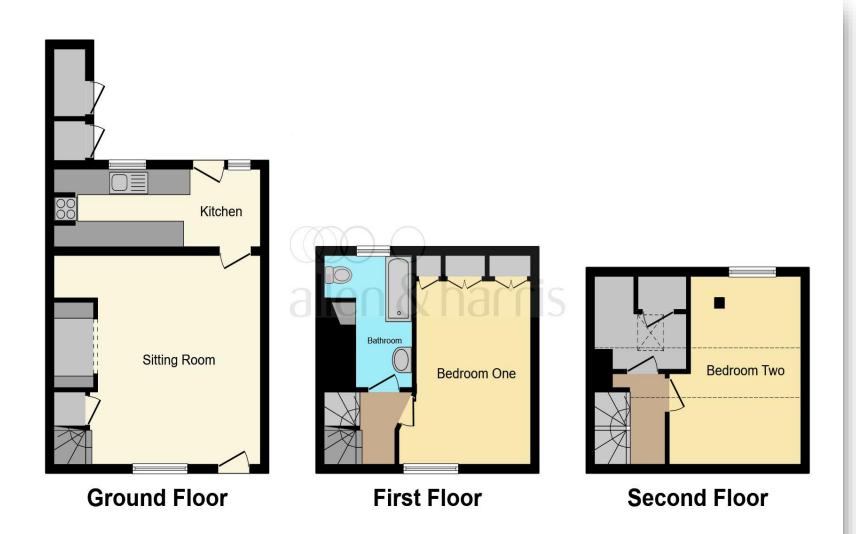

This floor plan is for illustrative purposes only. It is not drawn to scale. Any measurements, floor areas (including any total floor area), openings and orientation are approximate. No details are guaranteed, they cannot be relied upon for any purpose and they do not form part of any agreement. No liability is taken for any error, omission or misstatement. A party must rely upon its own inspection(s). Powered by www.focalagent.com

**Sitting Room** 15' 10" x 13' 10" Up to Fireplace ( 4.83m x 4.22m Up to Fireplace )

**Kitchen** 16' 11" x 6' (5.16m x 1.83m)

**First Floor** 

**First Floor Landing** 

**Bedroom One** 14' 3" x 11' 5" Max ( 4.34m x 3.48m Max )

**Bathroom** 10' 2" x 6' 7" ( 3.10m x 2.01m )

**Second Floor** 

**Bedroom Two** 14' 5" Max x 11' 5" ( 4.39m Max x 3.48m )

**Study / Large Cupboard** 9' 1" Max x 5' 7" Max ( 2.77m Max x 1.70m Max )

External

**Rear Garden** 

**Looking For An Investment?** 

Location, Location, Location

**Agents Note** 