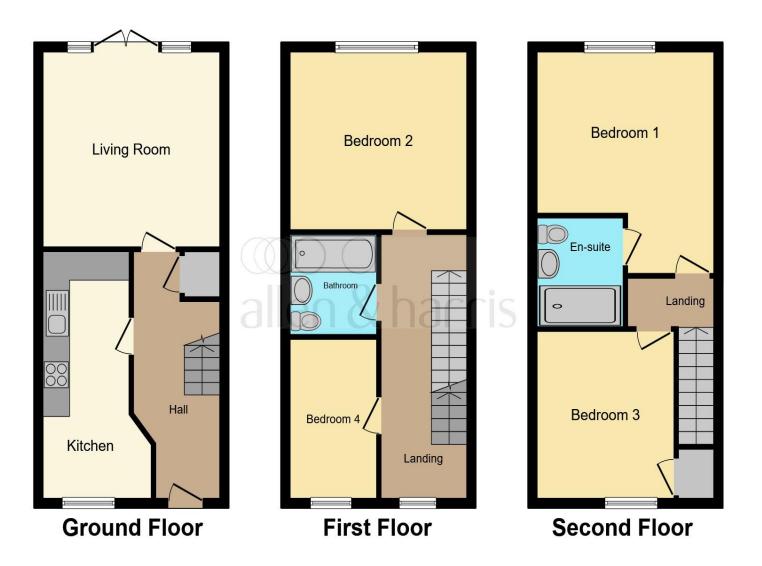

For those who appreciate practicality, this townhouse includes a garage for secure parking and an additional allocated parking space, ensuring hassle-free living.

This floorplan is for illustrative purposes only and is not drawn to scale. Measurements, floor-areas, openings and orientations are approximate. They should not be relied upon for any purpose and do not form any part of an agreement. No liability is taken for any error or mis-statement. All parties must rely on their own inspections.

## **Entrance Hall**

## Cloakroom

## Kitchen

17' x 8' (5.18m x 2.44m)

## Lounge

13' 5" x 12' 11" ( 4.09m x 3.94m )

# **First Floor Landing**

## **Bedroom Two**

13' x 12' 2" ( 3.96m x 3.71m )

## **Bedroom Four**

11' 2" x 6' 4" ( 3.40m x 1.93m )

## **Bathroom**

6' 10" x 6' 5" ( 2.08m x 1.96m )

## **Second Floor Landing**

## **Bedroom One**

12' 11" x 15' 4" ( 3.94m x 4.67m )

#### **En-Suite**

7' 7" x 5' 6" ( 2.31m x 1.68m )

## **Bedroom Three**

11' 10" x 9' 2" ( 3.61m x 2.79m )