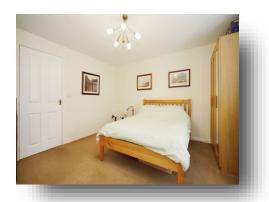

## **Bedroom Two**

13' x 12' 2" ( 3.96m x 3.71m )

## **Bedroom Four**

11' 2" x 6' 4" ( 3.40m x 1.93m )

## **Bedroom One**

12' 11" x 15' 4" ( 3.94m x 4.67m )

## **Bedroom Three**

11' 10" x 9' 2" ( 3.61m x 2.79m )