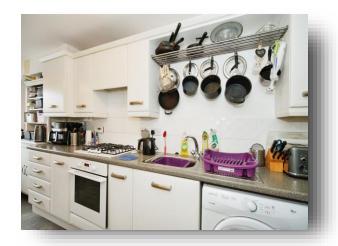

As you step inside, you'll be greeted by a spacious living area, perfect for both relaxation and entertainment. The kitchen area provides you a hub for culinary enthusiasts.

The first floor boasts two generously sized bedrooms, each thoughtfully designed to maximize space and comfort. A shared bathroom ensures convenience for family members and guests.

## Kitchen

17' x 8' (5.18m x 2.44m)