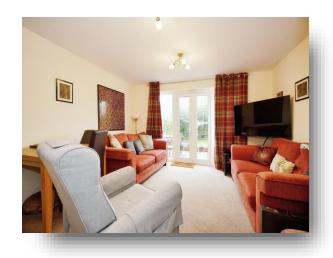

As you step inside, you'll be greeted by a spacious living area, perfect for both relaxation and entertainment. The kitchen area provides you a hub for culinary enthusiasts.

The first floor boasts two generously sized bedrooms, each thoughtfully designed to maximize space and comfort. A shared bathroom ensures convenience for family members and guests.

## Lounge

13' 5" x 12' 11" ( 4.09m x 3.94m )