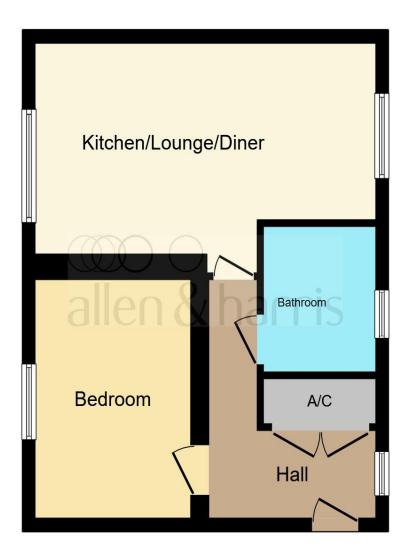

This floorplan is for illustrative purposes only and is not drawn to scale. Measurements, floor-areas, openings and orientations are approximate. They should not be relied upon for any purpose and do not form any part of an agreement. No liability is taken for any error or mis-statement. All parties must rely on their own inspections.

#### **Entrance Hall**

## **Lounge / Kitchen / Diner**

18' 10" max x 11' 1" ( 5.74m max x 3.38m )

#### **Bedroom**

11' 11" x 8' 4" ( 3.63m x 2.54m )

**Bathroom** 

**Parking** 

**Location, Location** 

**Agents Note** 