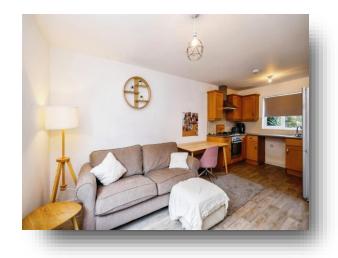

Step inside to find a thoughtfully designed open-plan living space, where natural light cascades in, creating an inviting feeling that beckons you to unwind or host gatherings with ease. The seamless flow between the living, and kitchen area enhances the sense of spaciousness, providing the perfect backdrop for both relaxation and socialisation.

## **Lounge / Kitchen / Diner**

18' 10" max x 11' 1" ( 5.74m max x 3.38m )