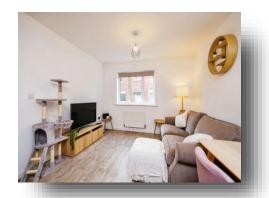

Step inside to find a thoughtfully designed open-plan living space, where natural light cascades in, creating an inviting feeling that beckons you to unwind or host gatherings with ease. The seamless flow between the living, and kitchen area enhances the sense of spaciousness, providing the perfect backdrop for both relaxation and socialisation.

## **Lounge / Kitchen / Diner**

18' 10" max x 11' 1" ( 5.74m max x 3.38m )