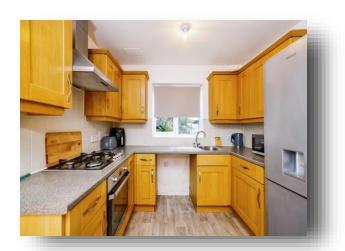

Step inside to find a thoughtfully designed open-plan living space, where natural light cascades in, creating an inviting feeling that beckons you to unwind or host gatherings with ease. The seamless flow between the living, and kitchen area enhances the sense of spaciousness, providing the perfect backdrop for both relaxation and socialisation.

## **Lounge / Kitchen / Diner**

18' 10" max x 11' 1" ( 5.74m max x 3.38m )