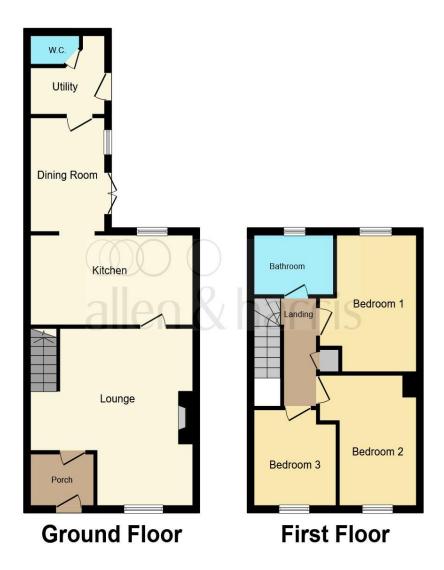

This floorplan is for illustrative purposes only and is not drawn to scale. Measurements, floor-areas, openings and orientations are approximate. They should not be relied upon for any purpose and do not form any part of an agreement. No liability is taken for any error or mis-statement. All parties must rely on their own inspections.

#### **Entrance Porch**

## Lounge

16' 6" max x 16' 3" ( 5.03m max x 4.95m )

#### Kitchen

16' 3" x 8' 4" ( 4.95m x 2.54m )

## **Dining Room**

10' 7" x 7' 4" ( 3.23m x 2.24m )

## **Utility Room**

7' 9" x 7' 7" ( 2.36m x 2.31m )

#### Cloakroom

## Landing

## **Bedroom One**

12' 8" max x 9' 10" max ( 3.86m max x 3.00m max )

### **Bedroom Two**

12' 2" max x 9' 10" ( 3.71m max x 3.00m )

## **Bedroom Three**

8' 11" max x 8' 2" ( 2.72m max x 2.49m )

#### **Bathroom**

8' 1" x 5' 6" ( 2.46m x 1.68m )