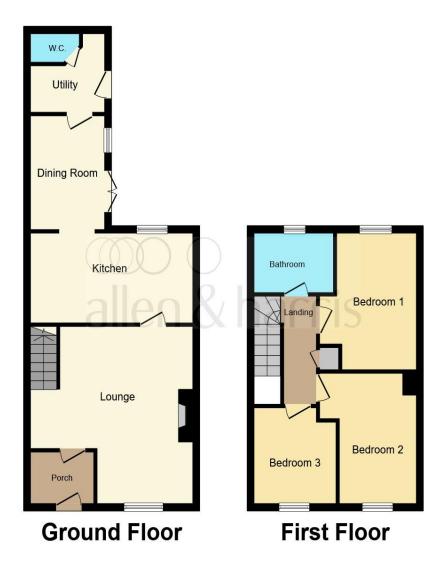

This floorplan is for illustrative purposes only and is not drawn to scale. Measurements, floor-areas, openings and orientations are approximate. They should not be relied upon for any purpose and do not form any part of an agreement. No liability is taken for any error or mis-statement. All parties must rely on their own inspections.

#### **Entrance Porch**

### Lounge

16' 6" max x 16' 3" ( 5.03m max x 4.95m )

#### Kitchen

16' 3" x 8' 4" ( 4.95m x 2.54m )

## **Dining Room**

10' 7" x 7' 4" ( 3.23m x 2.24m )

## **Utility Room**

7' 9" x 7' 7" ( 2.36m x 2.31m )

#### Cloakroom

## Landing

#### **Bedroom One**

12' 8" max x 9' 10" max ( 3.86m max x 3.00m max )

#### **Bedroom Two**

12' 2" max x 9' 10" ( 3.71m max x 3.00m )

### **Bedroom Three**

8' 11" max x 8' 2" ( 2.72m max x 2.49m )

#### **Bathroom**

8' 1" x 5' 6" ( 2.46m x 1.68m )