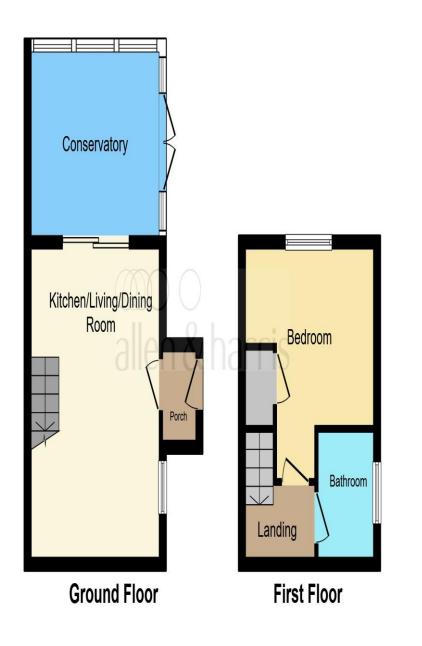

This floorplan is for illustrative purposes only and is not drawn to scale. Measurements, floor-areas, openings and orientations are approximate. They should not be relied upon for any purpose and do not form any part of an agreement. No liability is taken for any error or mis-statement. All parties must rely on their own inspections.

#### **Entrance Porch**

**Kitchen / Diner** 11' 7" max x 15' 6" max ( 3.53m max x 4.72m max )

**Conservatory / Lounge** 10' 1" max x 12' 2" max ( 3.07m max x 3.71m max )

**Bedroom** 9' 1" max x 11' 7" max ( 2.77m max x 3.53m max )

Bathroom

Outside