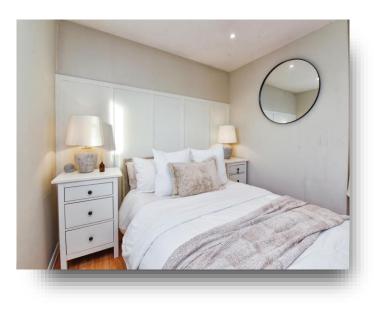

#### **Entrance Porch**

**Kitchen / Diner** 11' 7" max x 15' 6" max ( 3.53m max x 4.72m max )

**Conservatory / Lounge** 10' 1" max x 12' 2" max ( 3.07m max x 3.71m max )

**Bedroom** 9' 1" max x 11' 7" max ( 2.77m max x 3.53m max )