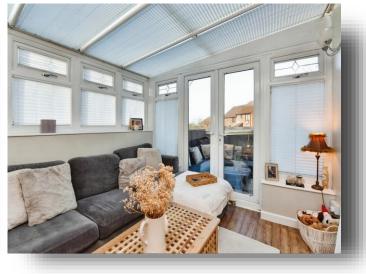

#### **Entrance Porch**

**Kitchen / Diner** 11' 7" max x 15' 6" max ( 3.53m max x 4.72m max )

**Conservatory / Lounge** 10' 1" max x 12' 2" max ( 3.07m max x 3.71m max )

**Bedroom** 9' 1" max x 11' 7" max ( 2.77m max x 3.53m max )