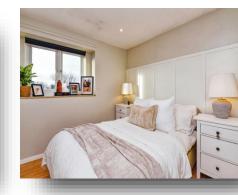

#### **Entrance Porch**

**Kitchen / Diner** 11' 7" max x 15' 6" max ( 3.53m max x 4.72m max )

**Conservatory / Lounge** 10' 1" max x 12' 2" max ( 3.07m max x 3.71m max )

**Bedroom** 9' 1" max x 11' 7" max ( 2.77m max x 3.53m max )